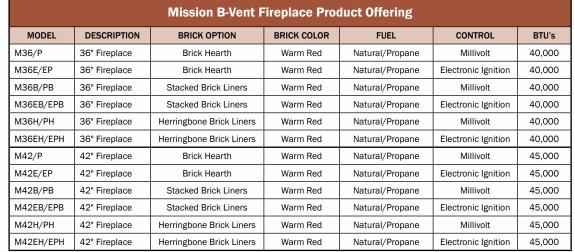

e Mission also features EZ-Access flame control and position lock outside air controls and is pre-wired to operate from either wall switch or remote control.

Gas controls can be accessed through either the lower face panel or inside refractory door so you can install a full-face surround. Mission converts easily from clean face to circulating in the field. The Mission comes standard with textured refractory brick floor and we've added full-length nailing flanges, and drywall stops for easy installation.



The Mission's premium gas logs and glowing ember bed offer the rich ambience of a real wood fire with dancing yellow flames.



With innovations like hidden screen pockets, you see only the beauty of flame, logs and ember bed.



M36B features textured refractory brick-lined interior.



Venting system: 6" B Type Venting



(shown with optional stamped steel louvers) features herringbone textured refractory brick-lined interior.

## **Accessory Offering Summary**

- Extruded Aluminum Bi-Fold Glass Doors
- Stamped, Rolled Louver & Filigree Panels
- Louver & Perimeter Trim
- Remote Control Kits
- Stacked & Herringbone Brick Liners
- Fan Kits
- Outside Combustion Air Kits