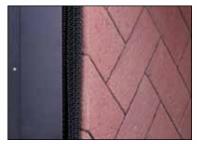

M36B features textured refractory brick-lined interior.

Venting system: 6" B Type Venting

(shown with optional stamped steel louvers) features herringbone textured refractory brick-lined interior.