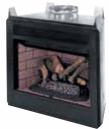

M36B features textured refractory brick-lined interior.

Venting system: 6" B Type Venting

(shown with optional stamped steel louvers) features herringbone textured refractory brick-lined interior.