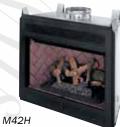

M36B features textured refractory brick-lined interior.

Venting system: 6" B Type Venting

(shown with optional stamped steel louvers) features herringbone textured refractory brick-lined interior.