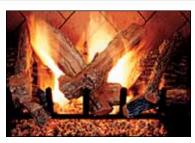

Mission models feature an attractive, multi-dimensional refractory log arrangement and deep glowing ember bed. The aluminized dual yellow flame burner creates the cozy feel of a real wood fire. The Mission also features EZ-Access flame control and position lock outside air controls and is pre-wired to operate from either wall switch or remote control.

The Mission's premium gas logs and glowing ember bed offer the rich ambience of a real wood fire with dancing yellow flames.

With innovations like hidden screen pockets, you see only the beauty of flame, logs and ember bed.