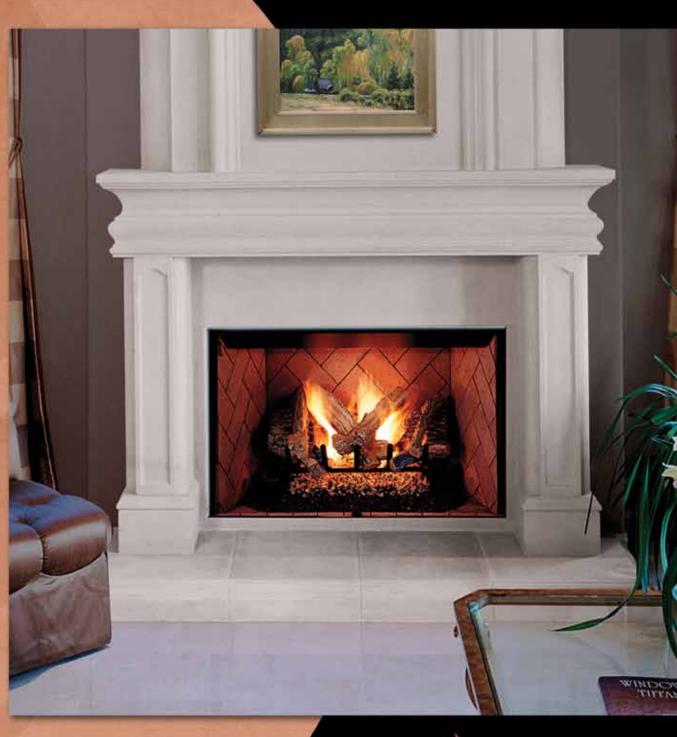

## **Beauty meets Convenience**

Our Mission B-vent gas fireplaces let homeowners have it all: beauty, performance and convenience. You can install Mission units in a wide variety of locations. They're a key part of our exciting Renaissance Series, which offers a consistent look, sizing and construction across the entire line... plus beautiful new features homeowners will love!

Mission models feature an attractive, multi-dimensional refractory log arrangement and deep glowing ember bed. The aluminized dual yellow flame burner creates the cozy feel of a real wood fire. The Mission also features EZ-Access flame control and position lock outside air controls and is pre-wired to operate from either wall switch or remote control.

Gas controls can be accessed through either the lower face panel or inside refractory door so you can install a full-face surround. Mission converts easily from clean face to circulating in the field. The Mission comes standard with textured refractory brick floor and we've added full-length nailing flanges, and drywall stops for easy installation.