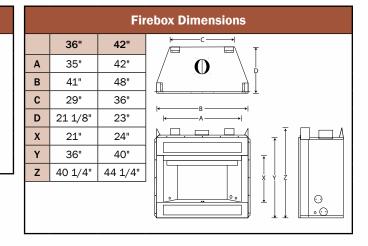

textured refractory brick floor and we've added full-length nailing flanges, and drywall stops for easy installation.



The Mission's premium gas logs and glowing ember bed offer the rich ambience of a real wood fire with dancing yellow flames.



With innovations like hidden screen pockets, you see only the beauty of flame, logs and ember bed.



M36B features textured refractory brick-lined interior.



Venting system: 6" B Type Venting



(shown with optional stamped steel louvers) features herringbone textured refractory brick-lined interior.

## **Accessory Offering Summary**

- Extruded Aluminum Bi-Fold Glass Doors
- Stamped, Rolled Louver & Filigree Panels
- Louver & Perimeter Trim
- Remote Control Kits
- Stacked & Herringbone Brick Liners
- Fan Kits
- Outside Combustion Air Kits