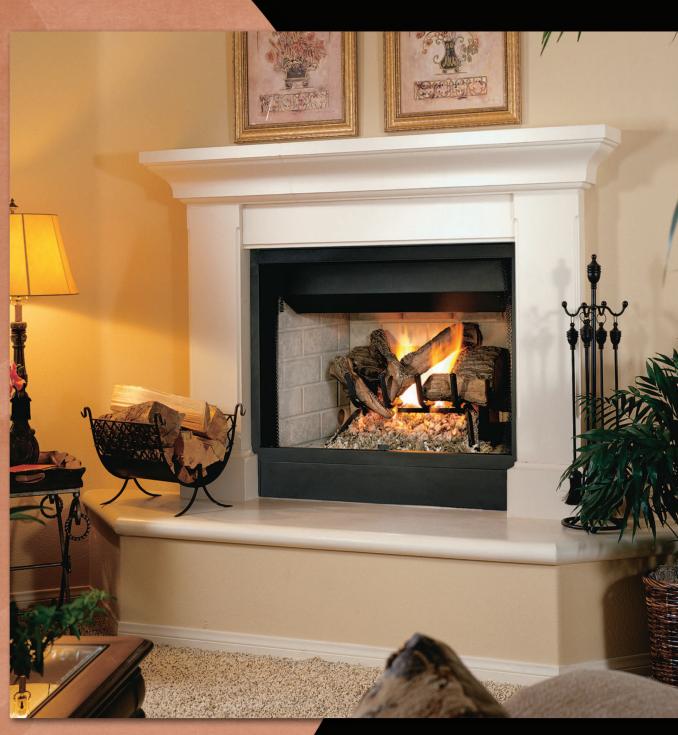

The Pueblo features attractive, multi-dimensional refractory log arrangements with deep glowing ember beds. With the impressive ambience of the aluminized single and dual yellow flame burners, Pueblo creates the cozy feel of a real fire.

P324 features a clean face design and gas log set; vents with 4" B-Vent pipe.

The Pueblo's premium gas logs and glowing ember bed offer the rich ambience of a real wood fire with dancing yellow flames.

With innovations like hidden screen pockets, you see only the beauty of flame, logs and ember bed.

P325 features premium multi-dimensional gas logs and glowing ember bed; vents with 5" B-Vent pipe.

| Pueblo B-Vent Fireplace Product Offering |                                                                                                                                                                                            |                                                                                                                                                                                                                                |                                                                                                                                                                                                                                                                                                                                                                                                                                                                    |
|------------------------------------------|--------------------------------------------------------------------------------------------------------------------------------------------------------------------------------------------|--------------------------------------------------------------------------------------------------------------------------------------------------------------------------------------------------------------------------------|--------------------------------------------------------------------------------------------------------------------------------------------------------------------------------------------------------------------------------------------------------------------------------------------------------------------------------------------------------------------------------------------------------------------------------------------------------------------|
| DESCRIPTION                              | FUEL                                                                                                                                                                                       | CONTROL                                                                                                                                                                                                                        | BTU's                                                                                                                                                                                                                                                                                                                                                                                                                                                              |
| 32" Fireplace, White Brick Hearth        | Natural                                                                                                                                                                                    | Millivolt                                                                                                                                                                                                                      | 15,000                                                                                                                                                                                                                                                                                                                                                                                                                                                             |
| 32" Fireplace, White Brick Hearth        | Natural                                                                                                                                                                                    | Electronic Ignition                                                                                                                                                                                                            | 15,000                                                                                                                                                                                                                                                                                                                                                                                                                                                             |
| 32" Fireplace, White Brick Hearth        | Natural                                                                                                                                                                                    | Millivolt                                                                                                                                                                                                                      | 25,000                                                                                                                                                                                                                                                                                                                                                                                                                                                             |
| 32" Fireplace, White Brick Hearth        | Natural                                                                                                                                                                                    | Electronic Ignition                                                                                                                                                                                                            | 25,000                                                                                                                                                                                                                                                                                                                                                                                                                                                             |
| 32" Fireplace, White Brick Liners        | Natural                                                                                                                                                                                    | Millivolt                                                                                                                                                                                                                      | 25,000                                                                                                                                                                                                                                                                                                                                                                                                                                                             |
| 32" Fireplace, White Brick Liners        | Natural                                                                                                                                                                                    | Electronic Ignition                                                                                                                                                                                                            | 25,000                                                                                                                                                                                                                                                                                                                                                                                                                                                             |
|                                          | DESCRIPTION  32" Fireplace, White Brick Hearth  32" Fireplace, White Brick Liners | DESCRIPTION  32" Fireplace, White Brick Hearth  32" Fireplace, White Brick Hearth  Natural  32" Fireplace, White Brick Hearth  Natural  32" Fireplace, White Brick Hearth  Natural  32" Fireplace, White Brick Liners  Natural | DESCRIPTION         FUEL         CONTROL           32" Fireplace, White Brick Hearth         Natural         Millivolt           32" Fireplace, White Brick Hearth         Natural         Electronic Ignition           32" Fireplace, White Brick Hearth         Natural         Millivolt           32" Fireplace, White Brick Hearth         Natural         Electronic Ignition           32" Fireplace, White Brick Liners         Natural         Millivolt |