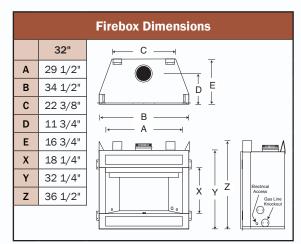

Natural | DESCRIPTION         FUEL         CONTROL           32" Fireplace, White Brick Hearth         Natural         Millivolt           32" Fireplace, White Brick Hearth         Natural         Electronic Ignition           32" Fireplace, White Brick Hearth         Natural         Millivolt           32" Fireplace, White Brick Hearth         Natural         Electronic Ignition           32" Fireplace, White Brick Liners         Natural         Millivolt |

Venting system: P324 uses 4" B Type Venting, P325 uses 5" B Type Venting.

## **Accessory Offering Summary**

- Refractory Brick Liners
- Extruded Aluminum Bi-Fold Glass Doors
- Stamped Steel and Rolled Louver Panels
- Louver Trim
- Decorative Filigree Panels
- Perimeter Trim Kits
- Remote Control Kits
- Fan Kits
- Outside Air Kits





www.FMIPRODUCTS.com For more information, call (866) 328-4537