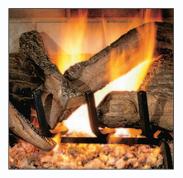

The Pueblo features attractive, multi-dimensional refractory log arrangements with deep glowing ember beds. With the impressive ambience of the aluminized single and dual yellow flame burners, Pueblo creates the cozy feel of a real fire.

P324 features a clean face design and gas log set; vents with 4" B-Vent pipe.

The Pueblo's premium gas logs and glowing ember bed offer the rich ambience of a real wood fire with dancing yellow flames.

With innovations like hidden screen pockets, you see only the beauty of flame, logs and ember bed.

P325 features premium multi-dimensional gas logs and glowing ember bed; vents with 5" B-Vent pipe.

| Pueblo B-Vent Fireplace Product Offering |                                                                                                                                                                                            |                                                                                                                                                                                                                                |                                                                                                                                                                                                                                                                                                                                                                                                                                                                    |
|------------------------------------------|--------------------------------------------------------------------------------------------------------------------------------------------------------------------------------------------|--------------------------------------------------------------------------------------------------------------------------------------------------------------------------------------------------------------------------------|--------------------------------------------------------------------------------------------------------------------------------------------------------------------------------------------------------------------------------------------------------------------------------------------------------------------------------------------------------------------------------------------------------------------------------------------------------------------|
| DESCRIPTION                              | FUEL                                                                                                                                                                                       | CONTROL                                                                                                                                                                                                                        | BTU's                                                                                                                                                                                                                                                                                                                                                                                                                                                              |
| 32" Fireplace, White Brick Hearth        | Natural                                                                                                                                                                                    | Millivolt                                                                                                                                                                                                                      | 15,000                                                                                                                                                                                                                                                                                                                                                                                                                                                             |
| 32" Fireplace, White Brick Hearth        | Natural                                                                                                                                                                                    | Electronic Ignition                                                                                                                                                                                                            | 15,000                                                                                                                                                                                                                                                                                                                                                                                                                                                             |
| 32" Fireplace, White Brick Hearth        | Natural                                                                                                                                                                                    | Millivolt                                                                                                                                                                                                                      | 25,000                                                                                                                                                                                                                                                                                                                                                                                                                                                             |
| 32" Fireplace, White Brick Hearth        | Natural                                                                                                                                                                                    | Electronic Ignition                                                                                                                                                                                                            | 25,000                                                                                                                                                                                                                                                                                                                                                                                                                                                             |
| 32" Fireplace, White Brick Liners        | Natural                                                                                                                                                                                    | Millivolt                                                                                                                                                                                                                      | 25,000                                                                                                                                                                                                                                                                                                                                                                                                                                                             |
| 32" Fireplace, White Brick Liners        | Natural                                                                                                                                                                                    | Electronic Ignition                                                                                                                                                                                                            | 25,000                                                                                                                                                                                                                                                                                                                                                                                                                                                             |
|                                          | DESCRIPTION  32" Fireplace, White Brick Hearth  32" Fireplace, White Brick Liners | DESCRIPTION  32" Fireplace, White Brick Hearth  32" Fireplace, White Brick Hearth  Natural  32" Fireplace, White Brick Hearth  Natural  32" Fireplace, White Brick Hearth  Natural  32" Fireplace, White Brick Liners  Natural | DESCRIPTION         FUEL         CONTROL           32" Fireplace, White Brick Hearth         Natural         Millivolt           32" Fireplace, White Brick Hearth         Natural         Electronic Ignition           32" Fireplace, White Brick Hearth         Natural         Millivolt           32" Fireplace, White Brick Hearth         Natural         Electronic Ignition           32" Fireplace, White Brick Liners         Natural         Millivolt |