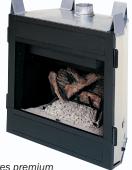

The Pueblo features attractive, multi-dimensional refractory log arrangements with deep glowing ember beds. With the impressive ambience of the aluminized single and dual yellow flame burners, Pueblo creates the cozy feel of a real fire.

P324 features a clean face design and gas log set; vents with 4" B-Vent pipe.

The Pueblo's premium gas logs and glowing ember bed offer the rich ambience of a real wood fire with dancing yellow flames.

With innovations like hidden screen pockets, you see only the beauty of flame, logs and ember bed.

P325 features premium multi-dimensional gas logs and glowing ember bed; vents with 5" B-Vent pipe.

| Pueblo B-Vent Fireplace Product Offering |                                                                                                                                                                                            |                                                                                                                                                                                                                                |                                                                                                                                                                                                                                                                                                                                                                                                                                                                    |
|------------------------------------------|--------------------------------------------------------------------------------------------------------------------------------------------------------------------------------------------|--------------------------------------------------------------------------------------------------------------------------------------------------------------------------------------------------------------------------------|--------------------------------------------------------------------------------------------------------------------------------------------------------------------------------------------------------------------------------------------------------------------------------------------------------------------------------------------------------------------------------------------------------------------------------------------------------------------|
| DESCRIPTION                              | FUEL                                                                                                                                                                                       | CONTROL                                                                                                                                                                                                                        | BTU's                                                                                                                                                                                                                                                                                                                                                                                                                                                              |
| 32" Fireplace, White Brick Hearth        | Natural                                                                                                                                                                                    | Millivolt                                                                                                                                                                                                                      | 15,000                                                                                                                                                                                                                                                                                                                                                                                                                                                             |
| 32" Fireplace, White Brick Hearth        | Natural                                                                                                                                                                                    | Electronic Ignition                                                                                                                                                                                                            | 15,000                                                                                                                                                                                                                                                                                                                                                                                                                                                             |
| 32" Fireplace, White Brick Hearth        | Natural                                                                                                                                                                                    | Millivolt                                                                                                                                                                                                                      | 25,000                                                                                                                                                                                                                                                                                                                                                                                                                                                             |
| 32" Fireplace, White Brick Hearth        | Natural                                                                                                                                                                                    | Electronic Ignition                                                                                                                                                                                                            | 25,000                                                                                                                                                                                                                                                                                                                                                                                                                                                             |
| 32" Fireplace, White Brick Liners        | Natural                                                                                                                                                                                    | Millivolt                                                                                                                                                                                                                      | 25,000                                                                                                                                                                                                                                                                                                                                                                                                                                                             |
| 32" Fireplace, White Brick Liners        | Natural                                                                                                                                                                                    | Electronic Ignition                                                                                                                                                                                                            | 25,000                                                                                                                                                                                                                                                                                                                                                                                                                                                             |
|                                          | DESCRIPTION  32" Fireplace, White Brick Hearth  32" Fireplace, White Brick Liners | DESCRIPTION  32" Fireplace, White Brick Hearth  32" Fireplace, White Brick Hearth  Natural  32" Fireplace, White Brick Hearth  Natural  32" Fireplace, White Brick Hearth  Natural  32" Fireplace, White Brick Liners  Natural | DESCRIPTION         FUEL         CONTROL           32" Fireplace, White Brick Hearth         Natural         Millivolt           32" Fireplace, White Brick Hearth         Natural         Electronic Ignition           32" Fireplace, White Brick Hearth         Natural         Millivolt           32" Fireplace, White Brick Hearth         Natural         Electronic Ignition           32" Fireplace, White Brick Liners         Natural         Millivolt |