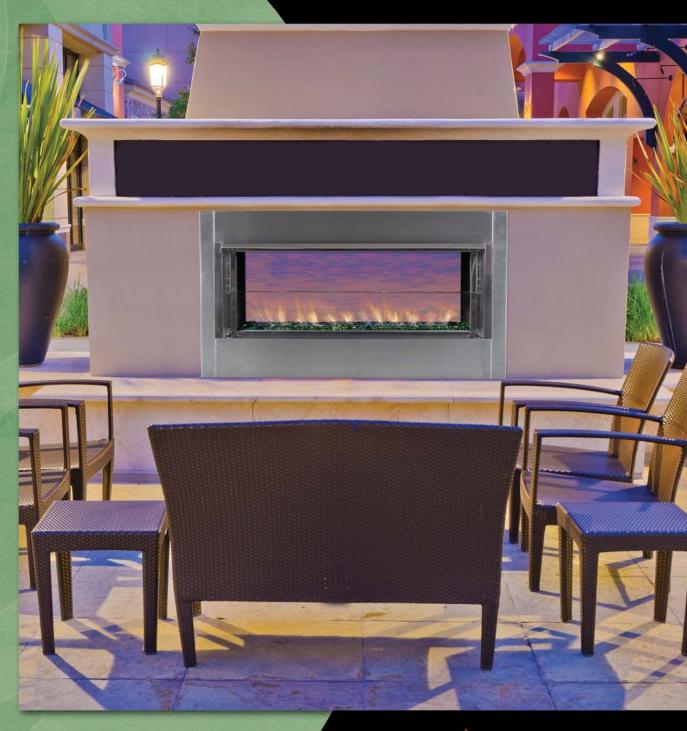

## BERLIN LIGHTS

Vent-Free

The Luminary Series... where superior performance and unique versatility are showcased in an ultramodern design. A masterpiece on fire, but a presence that represents luxury with or without the flame.

## **Sleek & Sophisticated**

Introducing the Luminary Series Linear Vent-Free Fireplace System, Berlin Lights. These dynamic new products are offered in an amazingly chic and polished style with adaptability and versatility you haven't even thought of, yet.

Berlin Lights fireplaces span 43" across and take on a modern oblong shape unlike any of our other units. This stainless steel fireplace is equipped with a glass weather shield to resist the outdoor elements and includes reflective interior walls to amplify the flame and boast the power of the fire. The green glass beads add sparkle to the burner and already dazzling yellow flames. Choose one of the other colors of glass pebbles to compliment your outdoor living room.

Berlin Lights Fireplaces help set the mood with ambient lighting, dancing flames and glass beads. What's more, these fireplaces can instantly convert to See-Thru models so you can enjoy the beauty from two points of view.