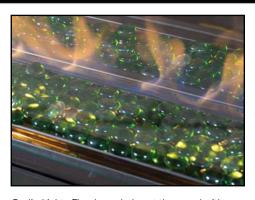

Berlin Lights fireplaces span 43" across and take on a modern oblong shape unlike any of our other units. This stainless steel fireplace is equipped with a glass weather shield to resist the outdoor elements and includes reflective interior walls to amplify the flame and boast the power of the fire. The green glass beads add sparkle to the burner and already dazzling yellow flames. Choose one of the other colors of glass pebbles to compliment your outdoor living room.

The lively blaze is innovatively accented with halogen lighting. The lights shine through from underneath the glass stones to elegantly illuminate your fireplace. Now you can create ambiance with mood lighting whether the fire is burning or not.