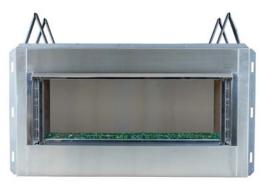

Berlin Lights fireplaces span 43" across and take on a modern oblong shape unlike any of our other units. This stainless steel fireplace is equipped with a glass weather shield to resist the outdoor elements and includes reflective interior walls to amplify the flame and boast the power of the fire. The green glass beads add sparkle to the burner and already dazzling yellow flames. Choose one of the other colors of glass pebbles to compliment your outdoor living room.

This cutting edge design is far from traditional, yet all controls remain concealed so the finished look remains as clean and effortless as possible. The fireplace features an adjustable flame and electronic ignition for your convenience. Mood lighting and remote control are standard. This standout series is beyond accommodating when it comes to application. Berlin Lights Vent-Free fireplaces have the ability to transform to see-thru models. Simply remove the back panel on your linear fireplace and combine with the two sided kit to instantly convert your Berlin Lights fireplace to a multi-view model. (The two sided kit includes an additional glass weather shield along with a trim piece).

Berlin Lights Linear Fireplace

| Berlin Lights Linear Vent-Free Outdoor Product Offering |                   |         |        |
|---------------------------------------------------------|-------------------|---------|--------|
| MODEL                                                   | DESCRIPTION       | FUEL    | BTU's  |
| LVF043NE                                                | Vent-Free Firebox | Natural | 40,000 |
| LVF043PE                                                | Vent-Free Firebox | Propane | 40,000 |