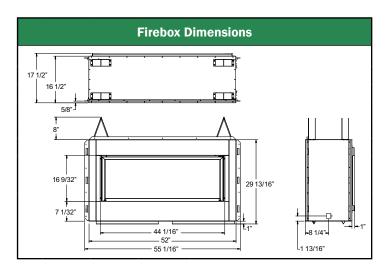

Berlin Lights Linear Fireplace

| Berlin Lights Linear Vent-Free Outdoor Product Offering |                   |         |        |
|---------------------------------------------------------|-------------------|---------|--------|
| MODEL                                                   | DESCRIPTION       | FUEL    | BTU's  |
| LVF043NE                                                | Vent-Free Firebox | Natural | 40,000 |
| LVF043PE                                                | Vent-Free Firebox | Propane | 40,000 |