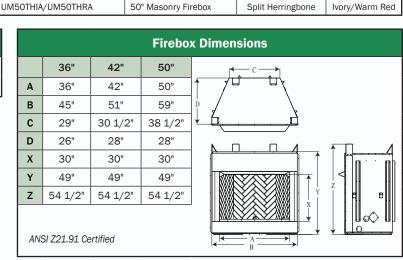

Split Stacked

Herringbone

Split Herringbone

Stacked

Split Stacked

Herringbone

Bavarian Masonry are available in 36", 42" and 50" wide openings with Full 30" clear opening height.

**Bavarian Masonry Vent-Free Firebox Product Offering** 

DESCRIPTION

36" Masonry Firebox

36" Masonry Firebox

36" Masonry Firebox

36" Masonry Firebox

42" Masonry Firebox

42" Masonry Firebox

42" Masonry Firebox

42" Masonry Firebox

50" Masonry Firebox

50" Masonry Firebox

50" Masonry Firebox

MODEL

UM36SIA/UM36SRA

UM36TSIA/UM36TSRA

UM36THIA/UM36THRA

UM42TSIA/UM42TSRA

UM42THIA/UM42THRA

UM42HIA/UM42HRA

UM50SIA/UM50SRA

UM50HIA/UM50HRA

UM50TSIA/UM50TSRA

UM36HIA/UM36HRA