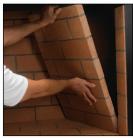

The patented Mosaic Masonry<sup>™</sup> firebrick kit is a complete masonry lining system of engineered, steel reinforced, kiln fired clay firebrick walls that install as easily as typical factory-built concrete liners, but finish just like site-built masonry. They're even factory grouted to minimize site installation time.

Mosaic Masonry™ made simple. All new engineered firebrick walls are hand grouted in the factory for ease of installation.

Firebrick system features steel reinforced, factory-built and grouted masonry walls that easily slip into place and securely fasten to the steel fireplace chassis.