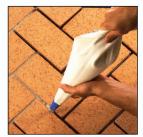

The patented Mosaic Masonry<sup>™</sup> firebrick kit is a complete masonry lining system of engineered, steel reinforced, kiln fired clay firebrick walls that install as easily as typical factory-built concrete liners, but finish just like site-built masonry. They're even factory grouted to minimize site installation time.

Mosaic Masonry™ made simple. All new engineered firebrick walls are hand grouted in the factory for ease of installation.

Firebrick system features steel reinforced, factory-built and grouted masonry walls that easily slip into place and securely fasten to the steel fireplace chassis.