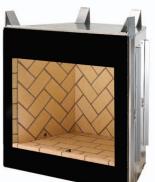

## Stunning Looks, Outstanding Performance

Homeowners love big, traditional masonry fireplaces. They also love the comfortable, efficient zone heat that vent-free appliances provide them. The Bavarian Masonry vent-free fireplace offers all these benefits and more... with a host of beautiful features homeowners will love!

These unique fireplaces feature enormous firebox dimensions with a smooth style face in beautiful brushed stainless steel. When finished flush to the opening, the absence of any visible sheet metal creates the foundation for a true masonry hearth presentation. Fmi's Mosaic Masonry™ firebrick lining system positions our Grand Masters Series as the only real masonry, factory built and lab certified fireplaces! The beautiful firebrick kit is indistinguishable from site-built masonry and is available in both traditional Warm Red and Ivory.

BRICK COLOR

Ivory/Warm Red

BRICK PATTERN

Stacked

Split Stacked

Herringbone

Split Herringbone

Stacked

Split Stacked

Herringbone

Split Herringbone

Stacked

Split Stacked

Herringbone

Bavarian Masonry are available in 36", 42" and 50" wide openings with Full 30" clear opening height.