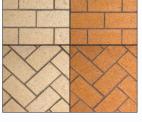

BRICK COLOR

Ivory/Warm Red

BRICK PATTERN

Stacked

Split Stacked

Herringbone

Split Herringbone

Stacked

Split Stacked

Herringbone

Split Herringbone

Stacked

Split Stacked

Herringbone

Bavarian Masonry are available in 36", 42" and 50" wide openings with Full 30" clear opening height.

## Accessory Offering Summary

- Outside Combustion Air Kits
- · Gas Log Kits

Your Choice of traditional stacked or herringbone brick pattern. available in both Warm Red and Ivory.

FA7160-0312

FMI PRODUCTS, LLC www.FMIPRODUCTS.com For more information, call (866) 328-4537