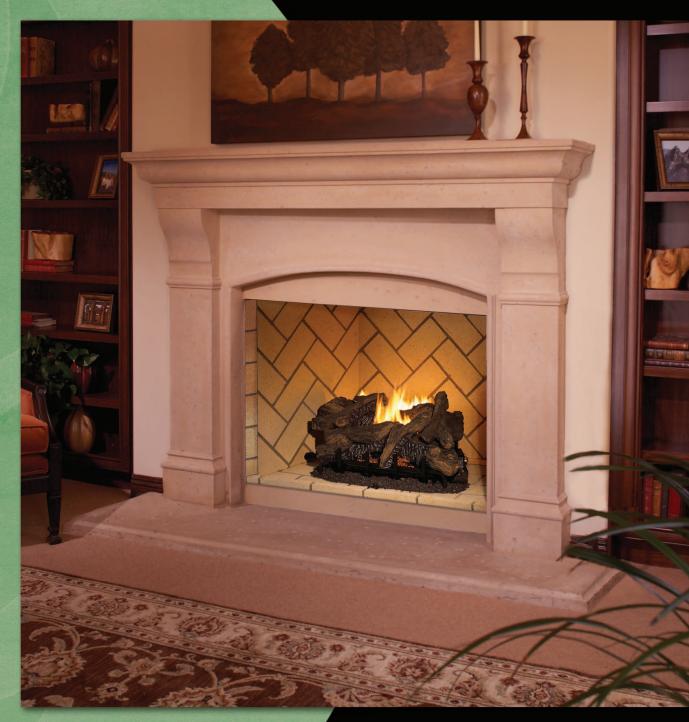

## Stunning Looks, Outstanding Performance

Homeowners love big, traditional masonry fireplaces. They also love the comfortable, efficient zone heat that vent-free appliances provide them. The Bavarian Masonry vent-free fireplace offers all these benefits and more... with a host of beautiful features homeowners will love!

These unique fireplaces feature enormous firebox dimensions with a smooth style face in beautiful brushed stainless steel. When finished flush to the opening, the absence of any visible sheet metal creates the foundation for a true masonry hearth presentation. Fmi's Mosaic Masonry™ firebrick lining system positions our Grand Masters Series as the only real masonry, factory built and lab certified fireplaces! The beautiful firebrick kit is indistinguishable from site-built masonry and is available in both traditional Warm Red and Ivory.

Fmi uses only the finest appliance grade stainless steel and kiln-fired clay firebrick. Quality checks at each level of production assure a good quality product every time. Despite the authentic, site-built masonry appearance, the Venetian is actually an ANSI Z21.91 "zero clearance" certified fireplace. This means flexible installation options and guaranteed performance, and... it's approved for indoor as well as outdoor use and without any venting to worry about, they're versatile, enough for smaller, unconventional or restricted lots.