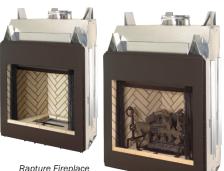

with Herringbone Ivory Brick

Fully electronic ignition and gas controls are hidden for realism, and accessible though the front hearth brick.

| Luxury Serie | s B-Vent Fireplaces (Premiu | m Masonry Cha | ssis & Burner / Log | Modules) |            |
|--------------|-----------------------------|---------------|---------------------|----------|------------|
| MODEL #      | DESCRIPTION                 | BTU           | CONTROL             | FUEL     | WEIGHT     |
| Premium Chas | sis                         |               |                     |          |            |
| BVC-36YA     | 36" Fireplace chassis       | -             | -                   | -        | 210.0 lbs. |
| BVC-42YA     | 42" Fireplace chassis       | -             | -                   | -        | 230.0 lbs. |
| BVC-50YA     | 50" Fireplace chassis       | -             | -                   | -        | 288.0 lbs. |
| Premium Gas  | Burner / Log Module         |               |                     |          |            |
| BBM-36N-JHB  | 36" Gas Burner / Log Module | 53,000        | Electronic Ignition | Natural  | 38.0 lbs.  |
| BBM-36P-JHB  | 36" Gas Burner / Log Module | 52,000        | Electronic Ignition | Propane  | 38.0 lbs.  |
| BBM-42N-JHB  | 42" Gas Burner / Log Module | 62,000        | Electronic Ignition | Natural  | 38.0 lbs.  |
| BBM-42P-JHB  | 42" Gas Burner / Log Module | 59,000        | Electronic Ignition | Propane  | 38.0 lbs.  |
| BBM-50N-JHB  | 50" Gas Burner / Log Module | 66,000        | Electronic Ignition | Natural  | 38.0 lbs.  |
| BBM-50P-JHB  | 50" Gas Burner / Log Module | 63,000        | Electronic Ignition | Propane  | 38.0 lbs.  |