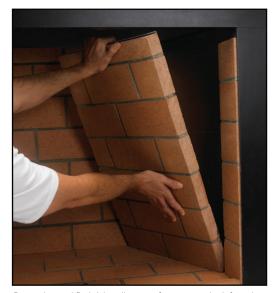

Pre-engineered firebrick wall system features steel reinforced, factory-built and grouted masonry walls that easily slip into place and securely fasten to the steel fireplace chassis.

Luxury Series Premium Chassis is equipped with Mosaic Masonry<sup>™</sup> Firebrick. Simply combine the Premium gas burner / module.

The *Premium* Masonry features our new patent pending Mosaic Masonry<sup>™</sup> firebrick walls. The traditional manufactured fireplace chassis is designed to accept a variety of kiln-fired clay firebrick walls. After the easy to install masonry wall system is fastened into place, the patented, fully unitized ember bed ramp burner and log module drop into the hearth floor. This feature also allows for the installation of future, technologically advanced,