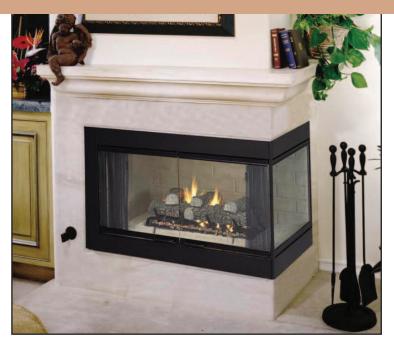

## Peninsula

Vantage Hearth's *Peninsula* is a perfect match for a custom home or office. This model is equally beautiful when viewed from any of the three open sides.

The 36" *Peninsula* features the tool-less entry hinged glass door design and comes standard with full refractory brick liner, ceramic fiber round oak log set, and flex gas line with shut-off valve. Piezo ignition and adjustable flame control on millivolt models only.