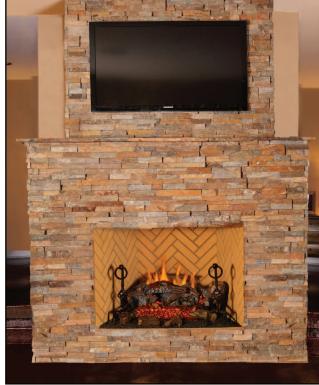

### **Premium Masonry**

The first thought you may have of the *Premium* from the Luxury Series is that it doesn't look like a gas fireplace. And if so then we've done a good job. We started with an enormous, wood burning fireplace chassis featuring our patented firebrick lining system; indistinguishable from site-built masonry. Then we added a low profile, ceramic ember-ramp log set with lively, natural flame patterns and a deep smoldering glow. We hid all controls and gas lines beneath the hearth floor to maximize the woodburning look and feel. Then we topped it all off with a set of beautiful hand forged andirons and a detailed hearth media kit.

The *Premium* Masonry features our new patent pending Mosaic Masonry<sup>™</sup> firebrick walls. The traditional manufactured fireplace chassis is designed to accept a variety of kiln-fired clay firebrick walls. After the easy to install masonry wall system is fastened into place, the patented, fully unitized ember bed ramp burner and log module drop into the hearth floor. This feature also allows for the installation of future, technologically advanced,

log and burner systems as they develop. It features a fully electronic ignition system with a 40% turn down capacity which can be operated by wall switch or included remote control. True hand-forged andirons and masonry chainmesh pull screens complete the luxurious masonry design.

*Premium*'s patented, radiant heat technology is the most realistic, convenient, and heat efficient gas log system made. It's designed to produce an intense red glow that not only creates uncanny wood burning realism, but also produces radiant heat with efficiencies comparable to most direct vent fireplaces, and clearly superior to any open-faced gas fireplace or conventional gas logs.