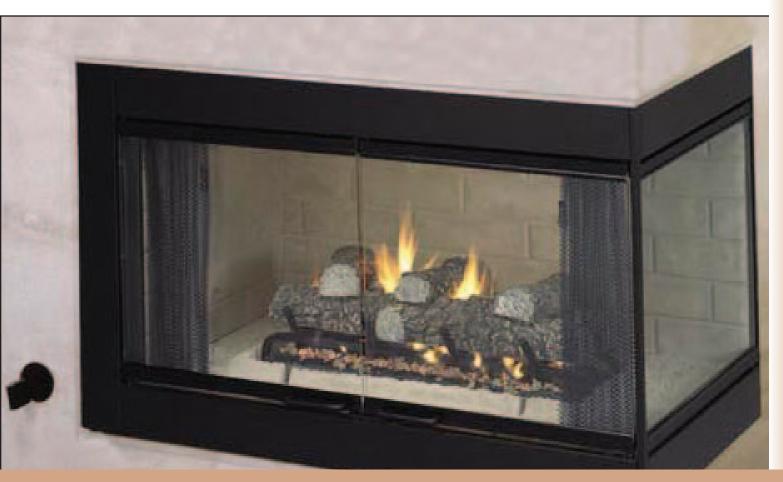

## Corner

Vantage Hearth's *Corner* is the perfect space saver model. These units, available in both left and right facing fireplaces, will blend into any open cornered wall or can be incorporated into room dividers. These unique designs offer a full 180° fireplace viewing area.

The 36" *Corner* features the tool-less entry hinged glass door design and comes standard with full refractory brick liner, ceramic fiber round oak log set, and flex gas line with shut-off valve. Piezo ignition and adjustable flame control on millivolt models only.