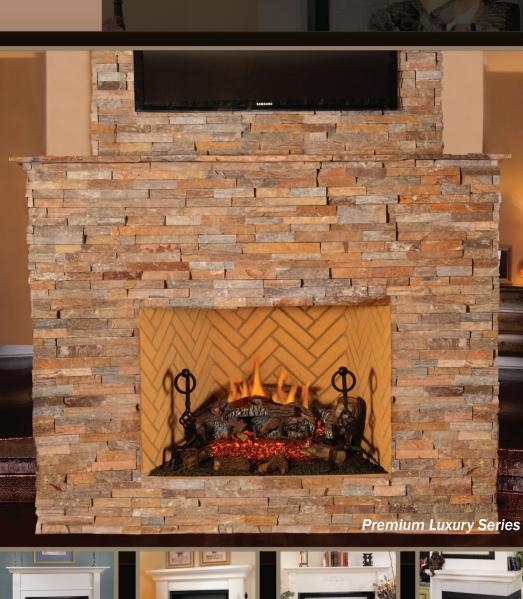

### **Premium Masonry**

The first thought you may have of the *Premium* from the Luxury Series is that it doesn't look like a gas fireplace. And if so then we've done a good job. We started with an enormous, wood burning fireplace chassis featuring our patented firebrick lining system; indistinguishable from site-built masonry. Then we added a low profile, ceramic ember-ramp log set with lively, natural flame patterns and a deep smoldering glow. We hid all controls and gas lines beneath the hearth floor to maximize the woodburning look and feel. Then we topped it all off with a set of beautiful hand forged andirons and a detailed hearth media kit.

The *Premium* Masonry features our new patent pending Mosaic Masonry<sup>™</sup> firebrick walls. The traditional manufactured fireplace chassis is designed to accept a variety of kiln-fired clay firebrick walls. After the easy to install masonry wall system is fastened into place, the patented, fully unitized ember bed ramp burner and log module drop into the hearth floor. This feature also allows for the installation of future, technologically advanced,

log and burner systems as they develop. It features a fully electronic ignition system with a 40% turn down capacity which can be operated by wall switch or included remote control. True hand-forged andirons and masonry chainmesh pull screens complete the luxurious masonry design.

with Herringbone Ivory Brick

Fully electronic ignition and gas controls are hidden for realism, and accessible though the front hearth brick.

| Luxury Serie | s B-Vent Fireplaces (Premiu | m Masonry Cha | ssis & Burner / Log | Modules) |            |
|--------------|-----------------------------|---------------|---------------------|----------|------------|
| MODEL #      | DESCRIPTION                 | BTU           | CONTROL             | FUEL     | WEIGHT     |
| Premium Chas | sis                         |               |                     |          |            |
| BVC-36YA     | 36" Fireplace chassis       | -             | -                   | -        | 210.0 lbs. |
| BVC-42YA     | 42" Fireplace chassis       | -             | -                   | -        | 230.0 lbs. |
| BVC-50YA     | 50" Fireplace chassis       | -             | -                   | -        | 288.0 lbs. |
| Premium Gas  | Burner / Log Module         |               |                     |          |            |
| BBM-36N-JHB  | 36" Gas Burner / Log Module | 53,000        | Electronic Ignition | Natural  | 38.0 lbs.  |
| BBM-36P-JHB  | 36" Gas Burner / Log Module | 52,000        | Electronic Ignition | Propane  | 38.0 lbs.  |
| BBM-42N-JHB  | 42" Gas Burner / Log Module | 62,000        | Electronic Ignition | Natural  | 38.0 lbs.  |
| BBM-42P-JHB  | 42" Gas Burner / Log Module | 59,000        | Electronic Ignition | Propane  | 38.0 lbs.  |
| BBM-50N-JHB  | 50" Gas Burner / Log Module | 66,000        | Electronic Ignition | Natural  | 38.0 lbs.  |
| BBM-50P-JHB  | 50" Gas Burner / Log Module | 63,000        | Electronic Ignition | Propane  | 38.0 lbs.  |