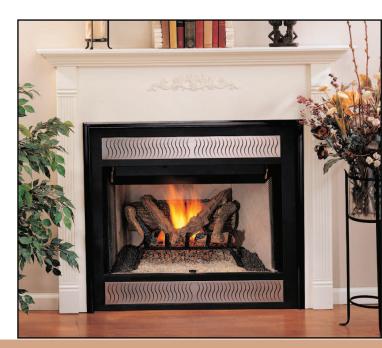

### Standard

Vantage Hearth's *Standard* B-Vent Gas Fireplaces from the Traditional Series offer the beauty of a wood burning fireplace with the convenience and economy of natural gas or propane. With no outside brick chimney required, these fireplaces install almost anywhere in a home. All that is needed is an inexpensive B-Vent chimney system. The *Standard* model comes in a 32 inch size with a smooth face, black interior and 4 inch venting system.

### Premium

Fully loaded and truly impressive, Vantage Hearth's Traditional Series *Premium* is the flagship product, and sets tough new standards for any B-Vent Fireplace. The innovative *Premium* captures all the latest visual and functional technologies, features and conveniences available. *Premium* models are available in 36 and 42 inch sizes with a smooth face, ideal for custom trim applications such as stone or marble. Includes a 6 inch venting system.

### Performance

The *Performance* B-Vent Fireplaces offer a beautiful, traditional fireplace setting at an attractive price. Available in 32 inch, the *Performance* offers your choice of Black interior or Stacked brick and comes standard with a 5 inch venting system. The removable smooth face panels allows flexibility of accessing the gas controls through either the lower face panel or refractory floor, to allow installation of a full face surround.