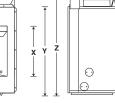

## Fireplace Dimensions

| MODEL #       | Α                                     | В                         | С                  | D                         | X                         | Y                  | Ζ                         |
|---------------|---------------------------------------|---------------------------|--------------------|---------------------------|---------------------------|--------------------|---------------------------|
| 32" Fireplace | <b>29</b> <sup>1</sup> / <sub>2</sub> | <b>34</b> <sup>1</sup> /2 | 22 <sup>3</sup> /8 | <b>16</b> <sup>3</sup> /4 | <b>18</b> <sup>1</sup> /4 | 32 <sup>1</sup> /4 | <b>36</b> <sup>1</sup> /2 |
| 36" Fireplace | 35                                    | 41                        | 29                 | <b>21</b> <sup>1</sup> /8 | 21                        | 36                 | 40 <sup>5</sup> /8        |
| 42" Fireplace | 42                                    | 48                        | 36                 | 23                        | 24                        | 40                 | <b>44</b> <sup>1</sup> /4 |

Note: All measurements are in inches. Dimensions in this catalog are approximate. For accurate dimensions, refer to the installation instructions.

Luxury Series

Vantage Hearth's Mosaic Masonry<sup>™</sup> technology is a dramatic development that will change the way you think about the fireplace. This technology combines traditional appearance and traditional materials with modern assembly techniques to create a fireplace that is unparalleled in its beauty and value.