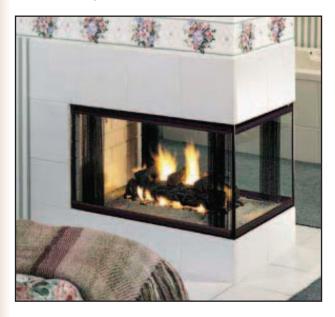

## See-Thru

Vantage Hearth's See-*Thru* allows you to enjoy the beauty of the same fireplace from two rooms. This unit is ideal for either new construction or an addition to an existing wall.

The 36" See-Thru features the tool-less entry hinged glass door design and comes standard with full refractory brick liner, ceramic fiber round oak log set and flex gas line with shut-off valve. Piezo ignition and adjustable flame control on millivolt models only.