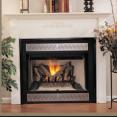

### Standard

Vantage Hearth's *Standard* B-Vent Gas Fireplaces from the Traditional Series offer the beauty of a wood burning fireplace with the convenience and economy of natural gas or propane. With no outside brick chimney required, these fireplaces install almost anywhere in a home. All that is needed is an inexpensive B-Vent chimney system. The *Standard* model comes in a 32 inch size with a smooth face, black interior and 4 inch venting system.

### Performance

The *Performance* B-Vent Fireplaces offer a beautiful, traditional fireplace setting at an attractive price. Available in 32 inch, the *Performance* offers your choice of Black interior or Stacked brick and comes standard with a 5 inch venting system. The removable smooth face panels allows flexibility of accessing the gas controls through either the lower face panel or refractory floor, to allow installation of a full face surround.