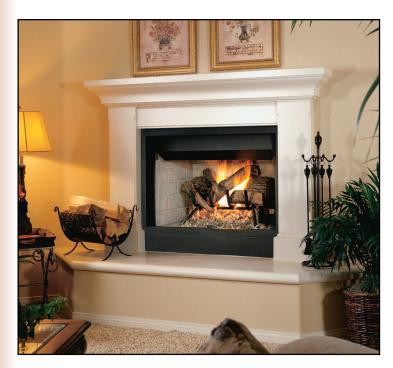

### Premium

Fully loaded and truly impressive, Vantage Hearth's Traditional Series *Premium* is the flagship product, and sets tough new standards for any B-Vent Fireplace. The innovative *Premium* captures all the latest visual and functional technologies, features and conveniences available. *Premium* models are available in 36 and 42 inch sizes with a smooth face, ideal for custom trim applications such as stone or marble. Includes a 6 inch venting system.