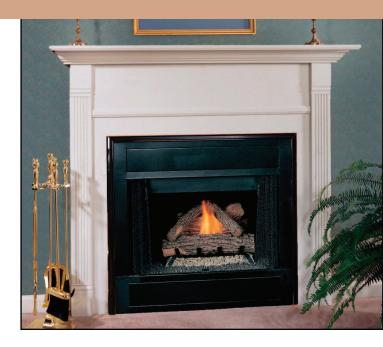

### Standard

Vantage Hearth's *Standard* B-Vent Gas Fireplaces from the Traditional Series offer the beauty of a wood burning fireplace with the convenience and economy of natural gas or propane. With no outside brick chimney required, these fireplaces install almost anywhere in a home. All that is needed is an inexpensive B-Vent chimney system. The *Standard* model comes in a 32 inch size with a smooth face, black interior and 4 inch venting system.

### Performance

The *Performance* B-Vent Fireplaces offer a beautiful, traditional fireplace setting at an attractive price. Available in 32 inch, the *Performance* offers your choice of Black interior or Stacked brick and comes standard with a 5 inch venting system. The removable smooth face panels allows flexibility of accessing the gas controls through either the lower face panel or refractory floor, to allow installation of a full face surround.