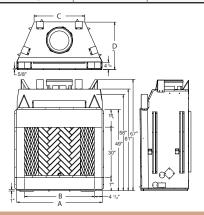

## Fireplace Dimensions

| MODEL #       | Α                                     | В                         | С                  | D                         | X                         | Y                  | Ζ                         |
|---------------|---------------------------------------|---------------------------|--------------------|---------------------------|---------------------------|--------------------|---------------------------|
| 32" Fireplace | <b>29</b> <sup>1</sup> / <sub>2</sub> | <b>34</b> <sup>1</sup> /2 | 22 <sup>3</sup> /8 | <b>16</b> <sup>3</sup> /4 | <b>18</b> <sup>1</sup> /4 | 32 <sup>1</sup> /4 | <b>36</b> <sup>1</sup> /2 |
| 36" Fireplace | 35                                    | 41                        | 29                 | <b>21</b> <sup>1</sup> /8 | 21                        | 36                 | 40 <sup>5</sup> /8        |
| 42" Fireplace | 42                                    | 48                        | 36                 | 23                        | 24                        | 40                 | <b>44</b> <sup>1</sup> /4 |

Note: All measurements are in inches. Dimensions in this catalog are approximate. For accurate dimensions, refer to the installation instructions.

Luxury Series

Vantage Hearth's Mosaic Masonry<sup>™</sup> technology is a dramatic development that will change the way you think about the fireplace. This technology combines traditional appearance and traditional materials with modern assembly techniques to create a fireplace that is unparalleled in its beauty and value.