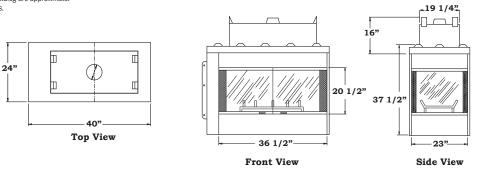

## Corner

Vantage Hearth's *Corner* is the perfect space saver model. These units, available in both left and right facing fireplaces, will blend into any open cornered wall or can be incorporated into room dividers. These unique designs offer a full 180° fireplace viewing area.

The 36" *Corner* features the tool-less entry hinged glass door design and comes standard with full refractory brick liner, ceramic fiber round oak log set, and flex gas line with shut-off valve. Piezo ignition and adjustable flame control on millivolt models only.

## See-Thru

Vantage Hearth's See-*Thru* allows you to enjoy the beauty of the same fireplace from two rooms. This unit is ideal for either new construction or an addition to an existing wall.

The 36" See-Thru features the tool-less entry hinged glass door design and comes standard with full refractory brick liner, ceramic fiber round oak log set and flex gas line with shut-off valve. Piezo ignition and adjustable flame control on millivolt models only.

## Peninsula

Vantage Hearth's *Peninsula* is a perfect match for a custom home or office. This model is equally beautiful when viewed from any of the three open sides.

The 36" *Peninsula* features the tool-less entry hinged glass door design and comes standard with full refractory brick liner, ceramic fiber round oak log set, and flex gas line with shut-off valve. Piezo ignition and adjustable flame control on millivolt models only.

| Multi-view S | eries B-Vent Fireplaces (Cor   | ner, Peninsula, | See Thru) |         |            |
|--------------|--------------------------------|-----------------|-----------|---------|------------|
| MODEL #      | DESCRIPTION                    | BTU             | CONTROL   | FUEL    | WEIGHT     |
| Corner       |                                |                 |           |         |            |
| VGL36CR      | 36" Corner B-Vent Fireplace    | 42,000          | Millivolt | Natural | 220.0 lbs. |
| VGL36CRP     | 36" Corner B-Vent Fireplace    | 42,000          | Millivolt | Propane | 220.0 lbs. |
| VGL36CL      | 36" Corner B-Vent Fireplace    | 42,000          | Millivolt | Natural | 220.0 lbs. |
| VGL36CLP     | 36" Corner B-Vent Fireplace    | 42,000          | Millivolt | Propane | 220.0 lbs. |
| Peninsula    |                                |                 |           |         |            |
| VGL36PN      | 36" Peninsula B-Vent Fireplace | 42,000          | Millivolt | Natural | 220.0 lbs. |
| VGL36PNP     | 36" Peninsula B-Vent Fireplace | 42,000          | Millivolt | Propane | 220.0 lbs. |
| See Thru     |                                |                 |           |         |            |
| VGL36ST      | 36" See Thru B-Vent Fireplace  | 42,000          | Millivolt | Natural | 265.0 lbs. |
| VGL36STP     | 36" See Thru B-Vent Fireplace  | 42,000          | Millivolt | Propane | 265.0 lbs. |