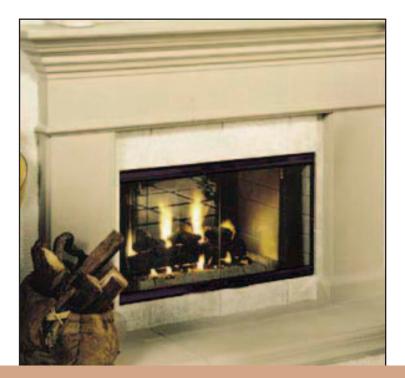

## Corner

Vantage Hearth's *Corner* is the perfect space saver model. These units, available in both left and right facing fireplaces, will blend into any open cornered wall or can be incorporated into room dividers. These unique designs offer a full 180° fireplace viewing area.

The 36" *Corner* features the tool-less entry hinged glass door design and comes standard with full refractory brick liner, ceramic fiber round oak log set, and flex gas line with shut-off valve. Piezo ignition and adjustable flame control on millivolt models only.