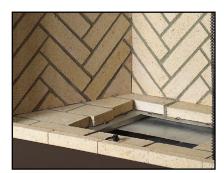

The *Premium* Masonry features our new patent pending Mosaic Masonry<sup>™</sup> firebrick walls. The traditional manufactured fireplace chassis is designed to accept a variety of kiln-fired clay firebrick walls. After the easy to install masonry wall system is fastened into place, the patented, fully unitized ember bed ramp burner and log module drop into the hearth floor. This feature also allows for the installation of future, technologically advanced,

with Herringbone Ivory Brick

Fully electronic ignition and gas controls are hidden for realism, and accessible though the front hearth brick.

| Luxury Serie | s B-Vent Fireplaces (Premiu | m Masonry Cha | ssis & Burner / Log | Modules) |            |
|--------------|-----------------------------|---------------|---------------------|----------|------------|
| MODEL #      | DESCRIPTION                 | BTU           | CONTROL             | FUEL     | WEIGHT     |
| Premium Chas | sis                         |               |                     |          |            |
| BVC-36YA     | 36" Fireplace chassis       | -             | -                   | -        | 210.0 lbs. |
| BVC-42YA     | 42" Fireplace chassis       | -             | -                   | -        | 230.0 lbs. |
| BVC-50YA     | 50" Fireplace chassis       | -             | -                   | -        | 288.0 lbs. |
| Premium Gas  | Burner / Log Module         |               |                     |          |            |
| BBM-36N-JHB  | 36" Gas Burner / Log Module | 53,000        | Electronic Ignition | Natural  | 38.0 lbs.  |
| BBM-36P-JHB  | 36" Gas Burner / Log Module | 52,000        | Electronic Ignition | Propane  | 38.0 lbs.  |
| BBM-42N-JHB  | 42" Gas Burner / Log Module | 62,000        | Electronic Ignition | Natural  | 38.0 lbs.  |
| BBM-42P-JHB  | 42" Gas Burner / Log Module | 59,000        | Electronic Ignition | Propane  | 38.0 lbs.  |
| BBM-50N-JHB  | 50" Gas Burner / Log Module | 66,000        | Electronic Ignition | Natural  | 38.0 lbs.  |
| BBM-50P-JHB  | 50" Gas Burner / Log Module | 63,000        | Electronic Ignition | Propane  | 38.0 lbs.  |