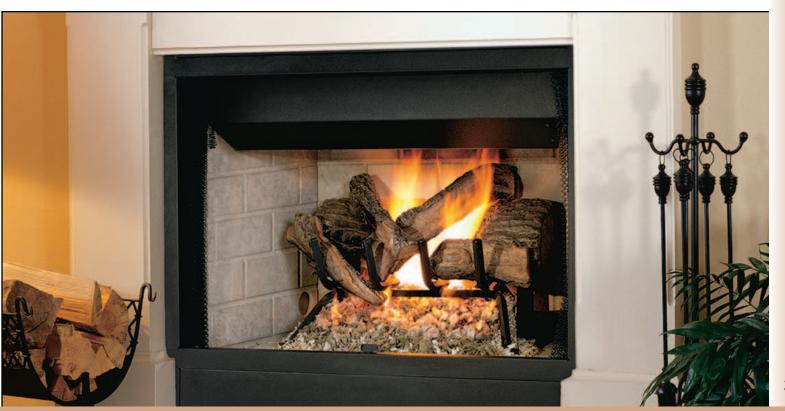

### Premium

Fully loaded and truly impressive, Vantage Hearth's Traditional Series *Premium* is the flagship product, and sets tough new standards for any B-Vent Fireplace. The innovative *Premium* captures all the latest visual and functional technologies, features and conveniences available. *Premium* models are available in 36 and 42 inch sizes with a smooth face, ideal for custom trim applications such as stone or marble. Includes a 6 inch venting system.

### Performance

The *Performance* B-Vent Fireplaces offer a beautiful, traditional fireplace setting at an attractive price. Available in 32 inch, the *Performance* offers your choice of Black interior or Stacked brick and comes standard with a 5 inch venting system. The removable smooth face panels allows flexibility of accessing the gas controls through either the lower face panel or refractory floor, to allow installation of a full face surround.

### **Premium Masonry**

The first thought you may have of the *Premium* from the Luxury Series is that it doesn't look like a gas fireplace. And if so then we've done a good job. We started with an enormous, wood burning fireplace chassis featuring our patented firebrick lining system; indistinguishable from site-built masonry. Then we added a low profile, ceramic ember-ramp log set with lively, natural flame patterns and a deep smoldering glow. We hid all controls and gas lines beneath the hearth floor to maximize the woodburning look and feel. Then we topped it all off with a set of beautiful hand forged andirons and a detailed hearth media kit.