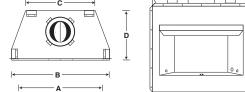

## Fireplace Dimensions

| MODEL #       | Α                                     | В                         | С                  | D                         | X                         | Y                  | Ζ                         |
|---------------|---------------------------------------|---------------------------|--------------------|---------------------------|---------------------------|--------------------|---------------------------|
| 32" Fireplace | <b>29</b> <sup>1</sup> / <sub>2</sub> | <b>34</b> <sup>1</sup> /2 | 22 <sup>3</sup> /8 | <b>16</b> <sup>3</sup> /4 | <b>18</b> <sup>1</sup> /4 | 32 <sup>1</sup> /4 | <b>36</b> <sup>1</sup> /2 |
| 36" Fireplace | 35                                    | 41                        | 29                 | <b>21</b> <sup>1</sup> /8 | 21                        | 36                 | 40 <sup>5</sup> /8        |
| 42" Fireplace | 42                                    | 48                        | 36                 | 23                        | 24                        | 40                 | <b>44</b> <sup>1</sup> /4 |

Note: All measurements are in inches. Dimensions in this catalog are approximate. For accurate dimensions, refer to the installation instructions.

Luxury Series

Vantage Hearth's Mosaic Masonry<sup>™</sup> technology is a dramatic development that will change the way you think about the fireplace. This technology combines traditional appearance and traditional materials with modern assembly techniques to create a fireplace that is unparalleled in its beauty and value.