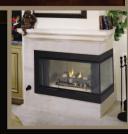

### Premium

Fully loaded and truly impressive, Vantage Hearth's Traditional Series *Premium* is the flagship product, and sets tough new standards for any B-Vent Fireplace. The innovative *Premium* captures all the latest visual and functional technologies, features and conveniences available. *Premium* models are available in 36 and 42 inch sizes with a smooth face, ideal for custom trim applications such as stone or marble. Includes a 6 inch venting system.