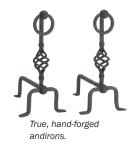

### **Premium Masonry**

The first thought you may have of the *Premium* from the Luxury Series is that it doesn't look like a gas fireplace. And if so then we've done a good job. We started with an enormous, wood burning fireplace chassis featuring our patented firebrick lining system; indistinguishable from site-built masonry. Then we added a low profile, ceramic ember-ramp log set with lively, natural flame patterns and a deep smoldering glow. We hid all controls and gas lines beneath the hearth floor to maximize the woodburning look and feel. Then we topped it all off with a set of beautiful hand forged andirons and a detailed hearth media kit.

log and burner systems as they develop. It features a fully electronic ignition system with a 40% turn down capacity which can be operated by wall switch or included remote control. True hand-forged andirons and masonry chainmesh pull screens complete the luxurious masonry design.