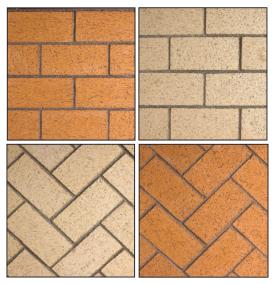

| Traditional  | Series B-Vent Fireplaces (Standard, Performa             | ance, Premium) |                     |         |            |
|--------------|----------------------------------------------------------|----------------|---------------------|---------|------------|
| MODEL #      | DESCRIPTION                                              | BTU            | CONTROL             | FUEL    | WEIGHT     |
| Standard "In | door"                                                    |                |                     |         |            |
| VP3241       | 32" Smooth face fireplace, black interior                | 15,000         | Millivolt           | Natural | 72.0 lbs.  |
| Performance  | e "Indoor"                                               |                |                     |         |            |
| VFB32C       | 32" Smooth face fireplace, black interior                | 25,000         | Millivolt           | Natural | 95.0 lbs.  |
| VBV36B       | 36" Smooth face fireplace, stacked refractory brick side | 25,000         | Millivolt           | Natural | 135.0 lbs. |
| Premium "In  | door"                                                    |                |                     |         |            |
| VM361        | 36" Smooth face fireplace, black interior                | 40,000         | Millivolt           | Natural | 140.0 lbs. |
| VM36E1*      | 36" Smooth face fireplace, black interior                | 40,000         | Electronic Ignition | Natural | 140.0 lbs. |
| VM36B1       | 36" Smooth face fireplace, stacked refractory brick      | 40,000         | Millivolt           | Natural | 225.0 lbs. |
| VM36EB1*     | 36" Smooth face fireplace, stacked refractory brick      | 40,000         | Electronic Ignition | Natural | 225.0 lbs. |
| VM36H1       | 36" Smooth face fireplace, herringbone refractory brick  | 40,000         | Millivolt           | Natural | 225.0 lbs. |
| VM36EH1*     | 36" Smooth face fireplace, herringbone refractory brick  | 40,000         | Electronic Ignition | Natural | 225.0 lbs. |
| /M421        | 42" Smooth face fireplace, black interior                | 45,000         | Millivolt           | Natural | 162.0 lbs. |
| VM42E1*      | 42" Smooth face fireplace, black interior                | 45,000         | Electronic Ignition | Natural | 162.0 lbs. |
| VM42B1       | 42" Smooth face fireplace, stacked refractory brick      | 45,000         | Millivolt           | Natural | 257.0 lbs. |
| /M42EB1*     | 42" Smooth face fireplace, stacked refractory brick      | 45,000         | Electronic Ignition | Natural | 257.0 lbs. |
| /M42H1       | 42" Smooth face fireplace, herringbone refractory brick  | 45,000         | Millivolt           | Natural | 257.0 lbs. |
| VM42EH1*     | 42" Smooth face fireplace, herringbone refractory brick  | 45,000         | Electronic Ignition | Natural | 257.0 lbs. |

with Herringbone Ivory Brick

Fully electronic ignition and gas controls are hidden for realism, and accessible though the front hearth brick.

| Luxury Serie | s B-Vent Fireplaces (Premiu | m Masonry Cha | ssis & Burner / Log | Modules) |            |
|--------------|-----------------------------|---------------|---------------------|----------|------------|
| MODEL #      | DESCRIPTION                 | BTU           | CONTROL             | FUEL     | WEIGHT     |
| Premium Chas | sis                         |               |                     |          |            |
| BVC-36YA     | 36" Fireplace chassis       | -             | -                   | -        | 210.0 lbs. |
| BVC-42YA     | 42" Fireplace chassis       | -             | -                   | -        | 230.0 lbs. |
| BVC-50YA     | 50" Fireplace chassis       | -             | -                   | -        | 288.0 lbs. |
| Premium Gas  | Burner / Log Module         |               |                     |          |            |
| BBM-36N-JHB  | 36" Gas Burner / Log Module | 53,000        | Electronic Ignition | Natural  | 38.0 lbs.  |
| BBM-36P-JHB  | 36" Gas Burner / Log Module | 52,000        | Electronic Ignition | Propane  | 38.0 lbs.  |
| BBM-42N-JHB  | 42" Gas Burner / Log Module | 62,000        | Electronic Ignition | Natural  | 38.0 lbs.  |
| BBM-42P-JHB  | 42" Gas Burner / Log Module | 59,000        | Electronic Ignition | Propane  | 38.0 lbs.  |
| BBM-50N-JHB  | 50" Gas Burner / Log Module | 66,000        | Electronic Ignition | Natural  | 38.0 lbs.  |
| BBM-50P-JHB  | 50" Gas Burner / Log Module | 63,000        | Electronic Ignition | Propane  | 38.0 lbs.  |