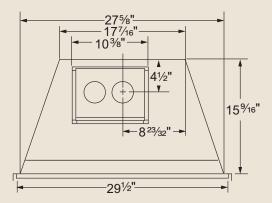

## TECHNICAL INFORMATION

Max. Btu Input: 30,500 NG / 28,000 LP Minimum Fireplace Dimensions: 28"W x 21"H

Ignition System: Standing Pilot Gas Type: Natural or LP

Natural Flame™ Burner with 7-piece Fiber Ceramic Log Set Millivolt with on/off switch and variable flame height control in