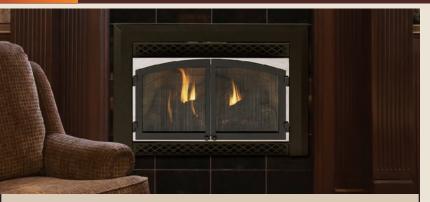

# **IDV380C Direct Vent Insert System**

### **GLASS VIEWING AREA**

382 Square Inches