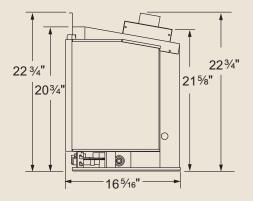

## TECHNICAL INFORMATION

Max. Btu Input: 30,500 NG / 28,000 LP Minimum Fireplace Dimensions: 28"W x 21"H

Ignition System: Standing Pilot Gas Type: Natural or LP

Natural Flame™ Burner with 7-piece Fiber Ceramic Log Set Millivolt with on/off switch and variable flame height control in