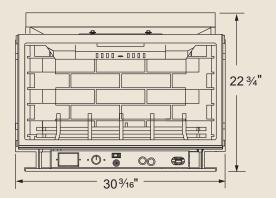

## TECHNICAL INFORMATION

Max. Btu Input: 30,500 NG / 28,000 LP Minimum Fireplace Dimensions: 28"W x 21"H

Ignition System: Standing Pilot Gas Type: Natural or LP

Natural Flame™ Burner with 7-piece Fiber Ceramic Log Set Millivolt with on/off switch and variable flame height control in