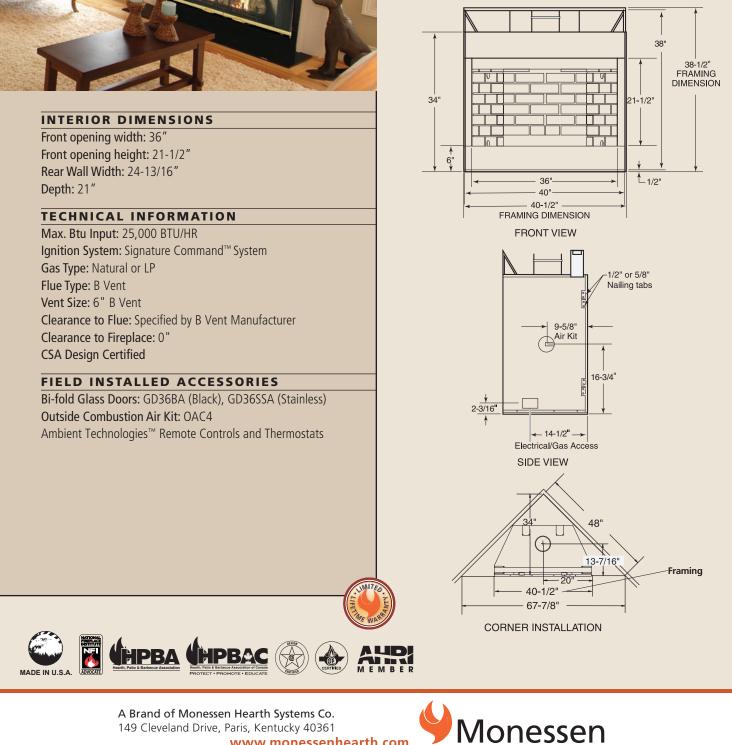

## PRODUCT SPECIFICATIONS 400SBVNSC B Vent

24-13/16"

TOP VIEW

21-1/2" FRAMING DIMENSION

21 3-7/16

Nailing tabs accomodate

1/2" or 5/8" finishing material.

6" B-Vent