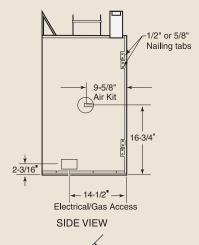

## INTERIOR DIMENSIONS

Front opening width: 42" Front opening height: 21-1/2" Rear Wall Width: 30-13/16"

Depth: 21"

## OPTIONAL ACCESSORIES

Bi-fold Glass Doors: GD42BA (Black), GD42SSA (Stainless)

Outside Combustion Air Kit: OAC4

Ambient Technologies™ Remote Controls and Thermostats

A Brand of Monessen Hearth Systems Co. 149 Cleveland Drive, Paris, Kentucky 40361