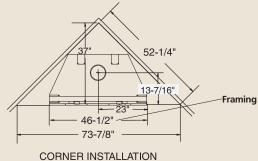

## PRODUCT SPECIFICATIONS 500SBVNSC B Vent



## INTERIOR DIMENSIONS

Front opening width: 42" Front opening height: 21-1/2" Rear Wall Width: 30-13/16"

Depth: 21"

## **TECHNICAL INFORMATION**

Max. Btu Input: 31,500 BTU/HR

**Ignition System:** Signature Command™ System

Gas Type: Natural or LP Flue Type: B Vent Vent Size: 6" B Vent

Clearance to Flue: Specified by B Vent Manufacturer

Clearance to Fireplace: 0" CSA Design Certified

## OPTIONAL ACCESSORIES

Bi-fold Glass Doors: GD42BA (Black), GD42SSA (Stainless)

Outside Combustion Air Kit: OAC4

Ambient Technologies™ Remote Controls and Thermostats























A Brand of Monessen Hearth Systems Co. 149 Cleveland Drive, Paris, Kentucky 40361

www.monessenhearth.com