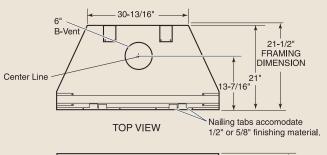

## INTERIOR DIMENSIONS

Front opening width: 42" Front opening height: 21-1/2" Rear Wall Width: 30-13/16"

Depth: 21"

## **TECHNICAL INFORMATION**

Max. Btu Input: 31,500 BTU/HR

**Ignition System:** Signature Command™ System

Gas Type: Natural or LP Flue Type: B Vent Vent Size: 6" B Vent

Clearance to Flue: Specified by B Vent Manufacturer