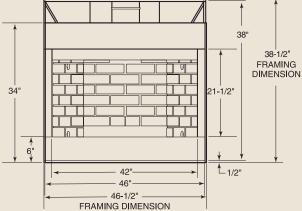

## INTERIOR DIMENSIONS

Front opening width: 42" Front opening height: 21-1/2" Rear Wall Width: 30-13/16"

Depth: 21"