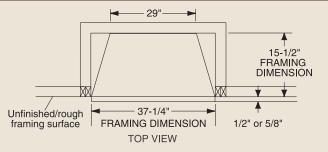

## INTERIOR DIMENSIONS

Front opening width: 29-7/8" Front opening height: 21-7/8" Rear wall width: 23-3/8" Firebox depth: 13-1/4"