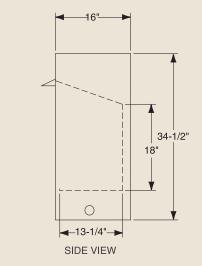

## INTERIOR DIMENSIONS

Front opening width: 29-7/8" Front opening height: 21-7/8" Rear wall width: 23-3/8" Firebox depth: 13-1/4"