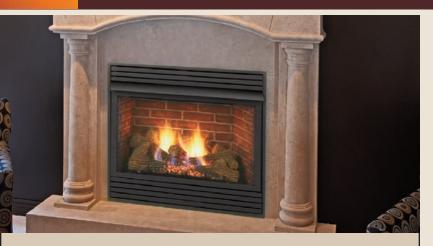

## PRODUCT SPECIFICATIONS DFS32C Vent Free

## INTERIOR DIMENSIONS

Front opening width: 29-7/8" Front opening height: 21-7/8" Rear wall width: 23-3/8" Firebox depth: 13-1/4"

## TECHNICAL INFORMATION

Max. BTU Input: 38,000 BTU/HR **Ignition System:** Standing Pilot Gas Type: Natural or LP Clearance to Fireplace: Zero **CSA Design Certified** 