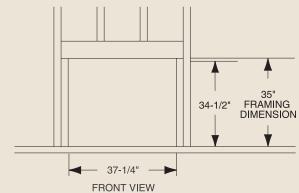

## INTERIOR DIMENSIONS

Front opening width: 29-7/8" Front opening height: 21-7/8" Rear wall width: 23-3/8" Firebox depth: 13-1/4"