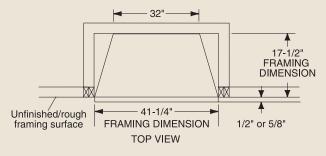

## INTERIOR DIMENSIONS

Front opening width: 34"
Front opening height: 21-7/8"
Rear wall width: 27-3/8"
Firebox depth: 15-3/4"