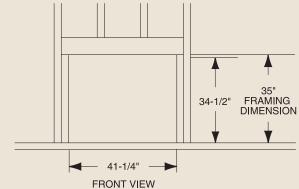

## INTERIOR DIMENSIONS

Front opening width: 34"
Front opening height: 21-7/8"
Rear wall width: 27-3/8"
Firebox depth: 15-3/4"