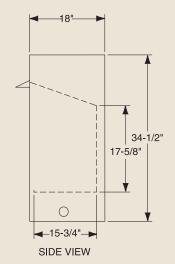

## INTERIOR DIMENSIONS

Front opening width: 34"
Front opening height: 21-7/8"
Rear wall width: 27-3/8"
Firebox depth: 15-3/4"