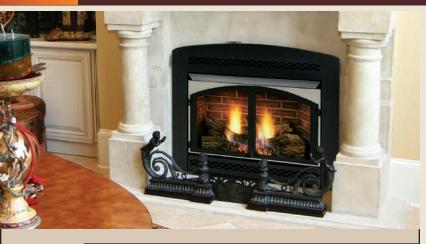

## PRODUCT SPECIFICATIONS DFS36C Vent Free

## INTERIOR DIMENSIONS

Front opening width: 34"
Front opening height: 21-7/8"
Rear wall width: 27-3/8"
Firebox depth: 15-3/4"

## **TECHNICAL INFORMATION**

Max. BTU Input: 38,000 BTU/HR Ignition System: Standing Pilot Gas Type: Natural or LP Clearance to Fireplace: Zero CSA Design Certified

## FIELD INSTALLED ACCESSORIES

Louvers: Polished Brass, Pewter Curved Trim: Brass, Pewter, Black Medium Trim: Brass, Pewter, Black

Variable Thermostat Controlled Forced Air Blower (160cfm) - BLOTMC

Cottage Clay firebrick Cottage Red firebrick