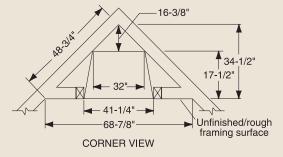

## INTERIOR DIMENSIONS

Front opening width: 34"
Front opening height: 21-7/8"
Rear wall width: 27-3/8"
Firebox depth: 15-3/4"