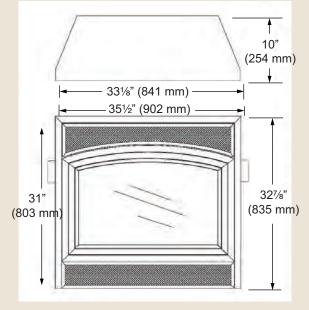

Watts: 1,500W Total Amps: 15

Radiant or Circulating: Circulating clean face

**CSA Design Certified** 

### STANDARD FEATURES

Decorative arched face surround in Classic Black Built-in thermostat for optimum room comfort

User friendly control panel is concealed for easy access behind the top arched surround filigree

Standard full function remote control regulates on/off function, flame height, fan control, ember bed intensity and overhead lighting control for ultimate convenience

Overhead lighting enhances the ambient flame and glowing ember bed Sandstone refractory on sides for traditional fireplace appearance Enhanced log stack, color and texture for true to life fire Fixed arched glass

26" & 33" ship standard with three prong plug and cord Heater function with the flame on or off



WEF33















A Brand of Monessen Hearth Systems Co. 149 Cleveland Drive, Paris, Kentucky 40361

www.monessenhearth.com