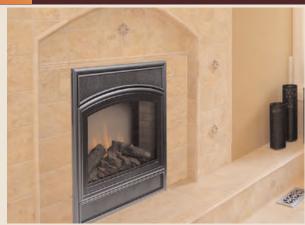

# WEF33 Allura-Fire Electric Fireplace

### STANDARD FEATURES

Decorative arched face surround in Classic Black Built-in thermostat for optimum room comfort

User friendly control panel is concealed for easy access behind the top arched surround filigree

Standard full function remote control regulates on/off function, flame height, fan control, ember bed intensity and overhead lighting control for ultimate convenience

Overhead lighting enhances the ambient flame and glowing ember bed Sandstone refractory on sides for traditional fireplace appearance Enhanced log stack, color and texture for true to life fire Fixed arched glass