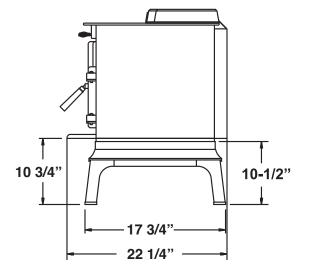

## **OVER-ALL DIMENSIONS**

Unit Height: 30" Unit Width: 28-1/4" Unit Depth: 22-1/4"