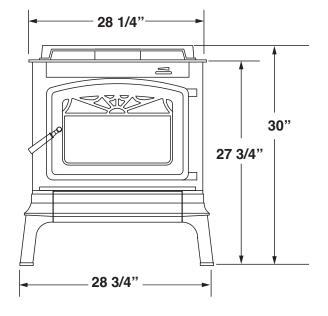

## **OVER-ALL DIMENSIONS**

Unit Height: 30" Unit Width: 28-1/4" Unit Depth: 22-1/4"