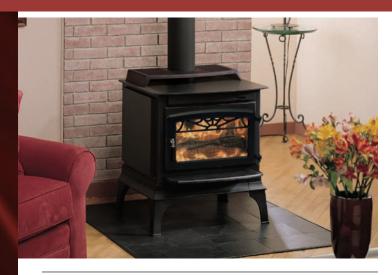

## PRODUCT SPECIFICATIONS WR1500L02 Wood Stove

## FIELD INSTALLED ACCESSORIES

Style and performance - heavy 5/16" thick top Firebrick firebox lining

Cast-iron door, air hood, ash lip, and base elements

Three sizes with your choice of legs or pedestal

All Cast-Steel models include convenient ash drawer

All cast iron components are made in our Vermont foundry

Brushed Nickel handle to match today's interior finishes

Convective side panels reduce size clearances