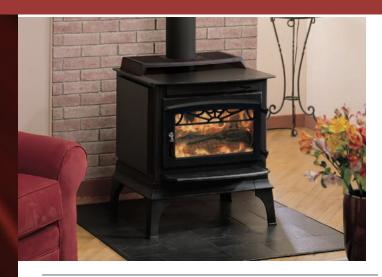

## PRODUCT SPECIFICATIONS WR2000L02 Wood Stove

## FIELD INSTALLED ACCESSORIES

Style and performance - heavy 5/16" thick top Firebrick firebox lining

Cast-iron door, air hood, ash lip, and base elements

All Cast-Steel models include convenient ash drawer

All Cast Iron components are made in our Vermont foundry

Brushed Nickel handle to match today's interior finishes

Convective side panels reduce sidel clearances

A Brand of Monessen Hearth Systems Co. 149 Cleveland Drive, Paris, Kentucky 40361 www.majesticproducts.com