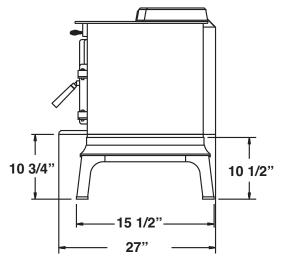

## **OVER-ALL DIMENSIONS**

Unit Height: 31" Unit Width: 26-1/2" Unit Depth: 26"