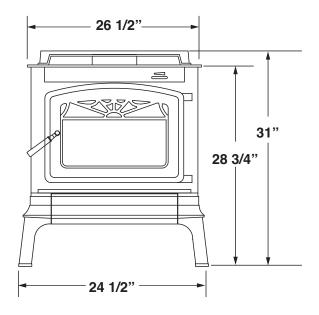

## **OVER-ALL DIMENSIONS**

Unit Height: 31" Unit Width: 26-1/2" Unit Depth: 26"