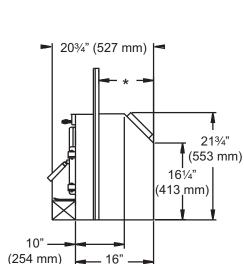

## 9<sup>1/4</sup>" (235 mm) 31" (787 mm) (787 mm) 8<sup>7</sup>/<sub>8</sub>" (225 mm) 44" (1118 mm)

\* Adjustable 10" (254 mm) to 14" (356 mm)

(406 mm)

**INSERT DIMENSIONS** 

Unit Height: 21-3/4" Unit Width: 26-3/4"