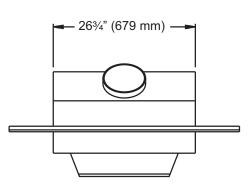

## 9<sup>1/4</sup>" (235 mm) 31" (787 mm) (787 mm) 8<sup>7</sup>/<sub>8</sub>" (225 mm) 44" (1118 mm)

\* Adjustable 10" (254 mm) to 14" (356 mm)

(406 mm)

**INSERT DIMENSIONS** 

Unit Height: 21-3/4" Unit Width: 26-3/4"