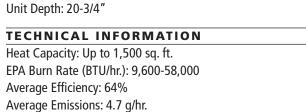

Firebox Volume cu. ft.: 81% Log Length: 20" Product Weight: 250lbs. Minimum Fireplace Opening: 23-3/4" H x 30-3/4" x 10"D Firebox Vol cu ft.: 1.3