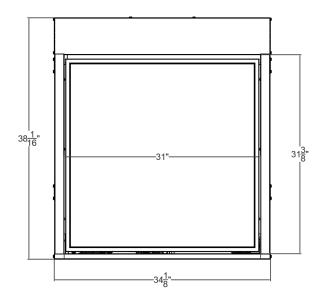

## DVCP32BP

| Clearance to Co  | mbustibles (in inches)                                                                                                                                                                           |  |
|------------------|--------------------------------------------------------------------------------------------------------------------------------------------------------------------------------------------------|--|
| Back             | 0 (0 mm)                                                                                                                                                                                         |  |
| Side             | 0 (0 mm)                                                                                                                                                                                         |  |
| Floor            | 0 (0 mm)                                                                                                                                                                                         |  |
| Top Framing Edge | See Below                                                                                                                                                                                        |  |
|                  | SEE MANTLE CHART FOR MAXIMUM MANTEL DEPTH  FINISHED WALL (COMBUSTIBLE)  SEE MANTEL CHART FOR MINIMUM HEIGHT OF MANTLE ABOVE UNIT  FINISHED WALL (NON-COMBUSTIBLE)  (NON-COMBUSTIBLE)  SCREW HEAD |  |