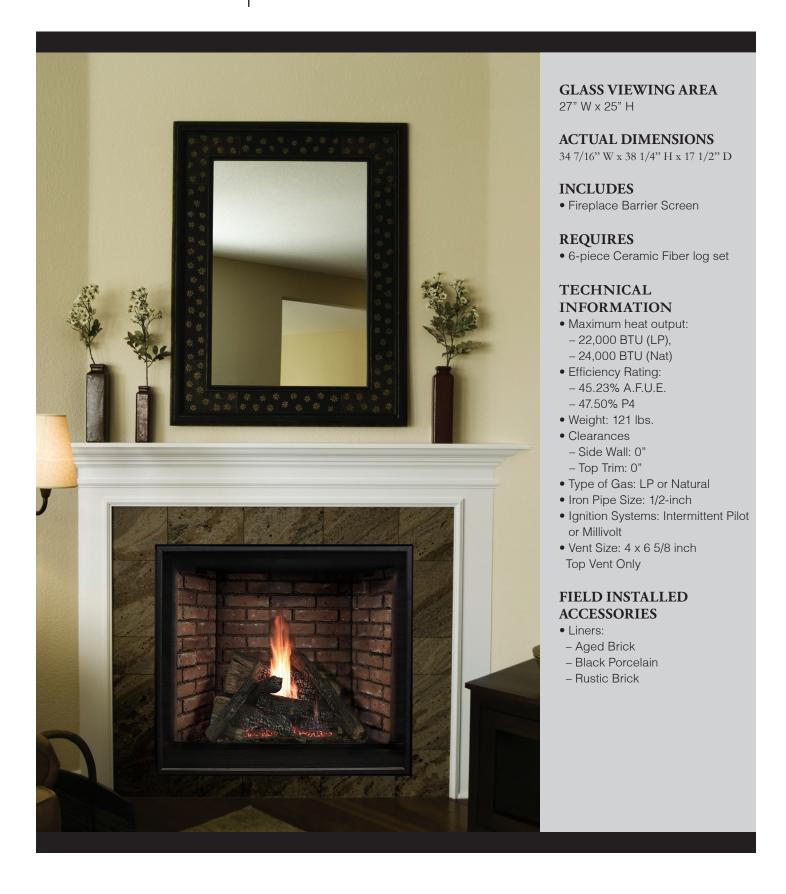

## DIRECT-VENTFIREPLACES Tahoe Clean-Face Premium DVCP32BP Spec Sheet

Empire is committed to continuous product improvement; specifications are subject to change without notice. Dimensions in this brochure are approximate; read and follow the framing dimensions in the owners manual supplied with your Empire product. Flame size, shape, and color will vary from photos. Our mantels feature natural veneers and hand-rubbed finishes - wood grain and color will vary. Adjust light levels and use "natural light" incandescent bulbs to enhance the dramatic look for your wooden mantel.