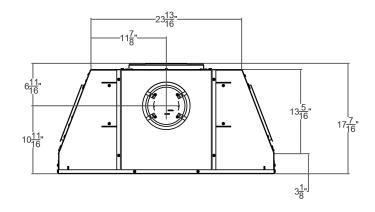

## DVCP32BP

| Clearance to Co  | mbustibles (in inches)                                                                                                                                                                           |  |
|------------------|--------------------------------------------------------------------------------------------------------------------------------------------------------------------------------------------------|--|
| Back             | 0 (0 mm)                                                                                                                                                                                         |  |
| Side             | 0 (0 mm)                                                                                                                                                                                         |  |
| Floor            | 0 (0 mm)                                                                                                                                                                                         |  |
| Top Framing Edge | See Below                                                                                                                                                                                        |  |
|                  | SEE MANTLE CHART FOR MAXIMUM MANTEL DEPTH  FINISHED WALL (COMBUSTIBLE)  SEE MANTEL CHART FOR MINIMUM HEIGHT OF MANTLE ABOVE UNIT  FINISHED WALL (NON-COMBUSTIBLE)  (NON-COMBUSTIBLE)  SCREW HEAD |  |