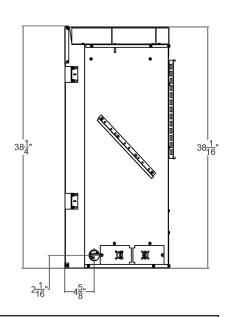

## DVCP32BP

| Clearance to Co  | mbustibles (in inches)                                                                                                                                                                           |  |
|------------------|--------------------------------------------------------------------------------------------------------------------------------------------------------------------------------------------------|--|
| Back             | 0 (0 mm)                                                                                                                                                                                         |  |
| Side             | 0 (0 mm)                                                                                                                                                                                         |  |
| Floor            | 0 (0 mm)                                                                                                                                                                                         |  |
| Top Framing Edge | See Below                                                                                                                                                                                        |  |
|                  | SEE MANTLE CHART FOR MAXIMUM MANTEL DEPTH  FINISHED WALL (COMBUSTIBLE)  SEE MANTEL CHART FOR MINIMUM HEIGHT OF MANTLE ABOVE UNIT  FINISHED WALL (NON-COMBUSTIBLE)  (NON-COMBUSTIBLE)  SCREW HEAD |  |