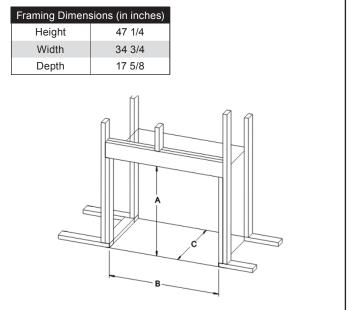

Empire is committed to continuous product improvement; specifications are subject to change without notice. Dimensions in this brochure are approximate; read and follow the framing dimensions in the owners manual supplied with your Empire product. Flame size, shape, and color will vary from photos. Our mantels feature natural veneers and hand-rubbed finishes - wood grain and color will vary. Adjust light levels and use "natural light" incandescent bulbs to enhance the dramatic look for your wooden mantel.