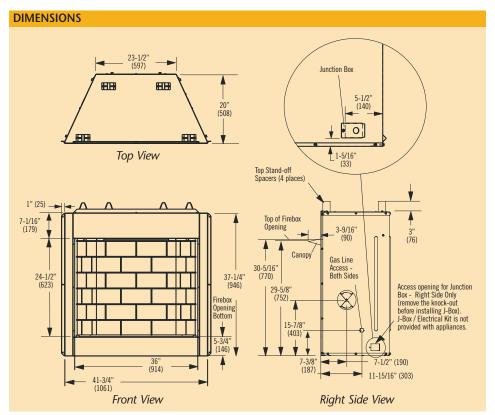

# **HEARTH DIMENSIONS** 17-1/4" UVF-36

Cover photo: UVF-36 shown with optional decorative mesh screen door and VFGL-24-4 gas logs

As with any heating appliance, fireplace or stove, this appliance is extremely hot during operation. Read and understand all operating instructions before using this appliance. For further information, consult your Lennox dealer.

Diagrams, illustrations and photographs are not to scale - consult installation instructions. Product designs, materials, dimensions, specifications, colors and prices are subject to change or discontinuance without notice.