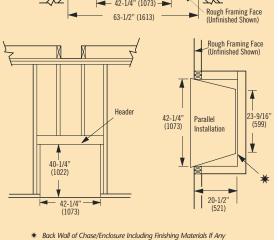

# FRAMING DIMENSIONS Back Wall of Chase/Enclosure Including Finishing Materials If Any Corner Installation 44-3/16" 31-3/4" (286)(807)23-9/16 42-1/4" (1073) -Rough Framing Face (Unfinished Shown) 63-1/2" (1613) Rough Framing Face (Unfinished Shown) Header 23-9/16 42-1/4" (1073) Parallel (599) Installation

Diagrams, illustrations and photographs are not to scale - consult installation instructions. Product designs, materials, dimensions, specifications, colors and prices are subject to change or discontinuance without notice.