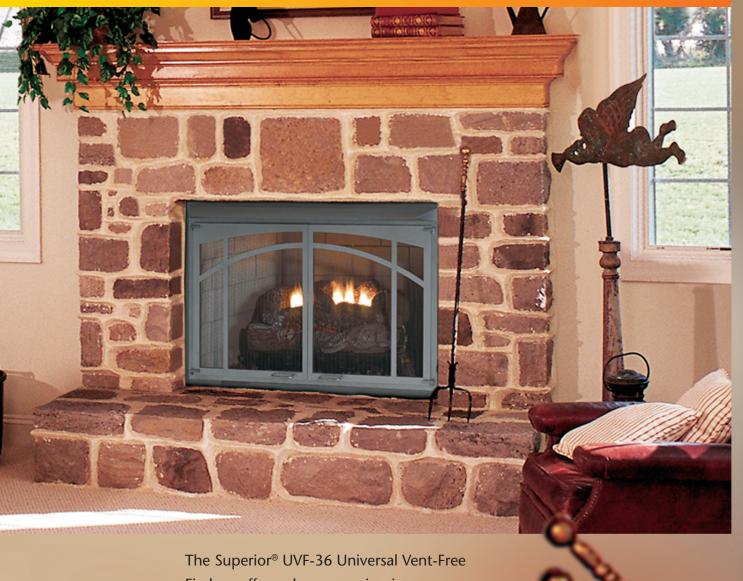

The Superior® UVF-36 Universal Vent-Free Firebox offers a large opening in a clean-face, louverless look that complements current trends in home design.

UVF-36

# **HEARTH DIMENSIONS** 17-1/4" UVF-36

Cover photo: UVF-36 shown with optional decorative mesh screen door and VFGL-24-4 gas logs

As with any heating appliance, fireplace or stove, this appliance is extremely hot during operation. Read and understand all operating instructions before using this appliance. For further information, consult your Lennox dealer.