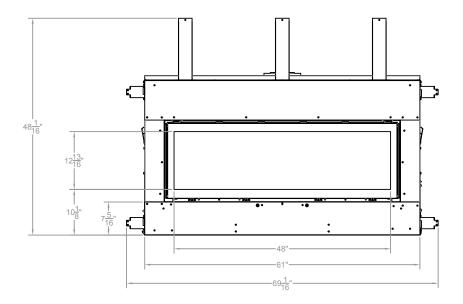

#### **GLASS VIEWING AREA**

48" W x 13" H

#### **ACTUAL DIMENSIONS**

61 1/4" W x 34 1/2" H x 20 1/2" D

### DVLL48SP

| Framing Dimensions<br>(in inches) |        |
|-----------------------------------|--------|
| Height                            | 51 3/4 |
| Width                             | 68     |
| Depth                             | *      |