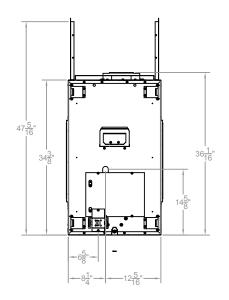

#### **ACTUAL DIMENSIONS**

61 1/4" W x 34 1/2" H x 20 1/2" D

### DVLL48SP

| Framing Dimensions<br>(in inches) |        |
|-----------------------------------|--------|
| Height                            | 51 3/4 |
| Width                             | 68     |
| Depth                             | *      |

\* See installation manual for framing depth variations.

Note: See installation manual for clearances to combustibles.

Empire is committed to continuous product improvement; specifications are subject to change without notice. Dimensions in this brochure are approximate; read and follow the framing dimensions in the owners manual supplied with your Empire product. Flame size, shape, and color will vary from photos. Our mantels feature natural veneers and hand-rubbed finishes – wood grain and color will vary. Adjust light levels and use "natural light" incandescent bulbs to enhance the dramatic look for your wooden mantel.