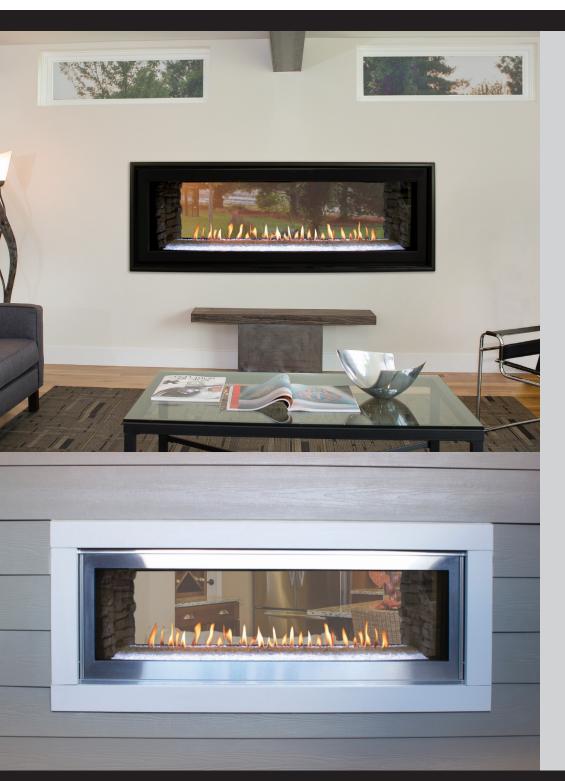

### Boulevard Linear DVLL48SP

Spec Sheet

#### **GLASS VIEWING AREA**

48" W x 13" H

#### **ACTUAL DIMENSIONS**

61 1/4" W x 34 1/2" H x 20 1/2" D

## FIELD INSTALLED ACCESSORIES

- Liners:
  - Black Porcelain
  - Ledgestone
- Decorative Fronts:
  - Forged Iron
  - Hammered Pewter
  - Matte Black
- Exterior Wall Frame
- Decorative Media