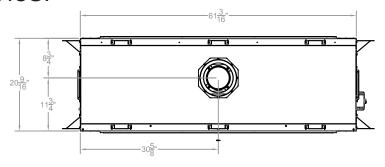

#### **ACTUAL DIMENSIONS**

61 1/4" W x 34 1/2" H x 20 1/2" D

### DVLL48SP

| Framing Dimensions<br>(in inches) |        |
|-----------------------------------|--------|
| Height                            | 51 3/4 |
| Width                             | 68     |
| Depth                             | *      |