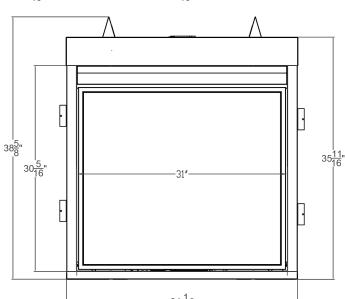

#### **GLASS VIEWING AREA**

27 1/2" W x 20" H

#### **ACTUAL DIMENSIONS**

34 9/16" W x 35 5/8" H x 17 3/4" D

### DVCD32FP

| Clearance to C   | Combustibles (in inches)                                                                                                               |                              |
|------------------|----------------------------------------------------------------------------------------------------------------------------------------|------------------------------|
| Back             | 0 (0 mm)                                                                                                                               |                              |
| Side             | 0 (0 mm)                                                                                                                               |                              |
| Floor            | 0 (0 mm)                                                                                                                               |                              |
| Top Stand-off    | 0 (0 mm)                                                                                                                               |                              |
| Top Framing Edge | 6 (152 mm)                                                                                                                             |                              |
|                  | SEE MANTEL CHART FOR MINIMUM HEIGHT OF MANTEL ABOVE HOOD FINISHED WITH NON-COMBUSTIBLE MATERIAL AS DESIRED  BARRIER SCREEN GLASS FRONT | FINISTALLED NATURE OF RANGES |