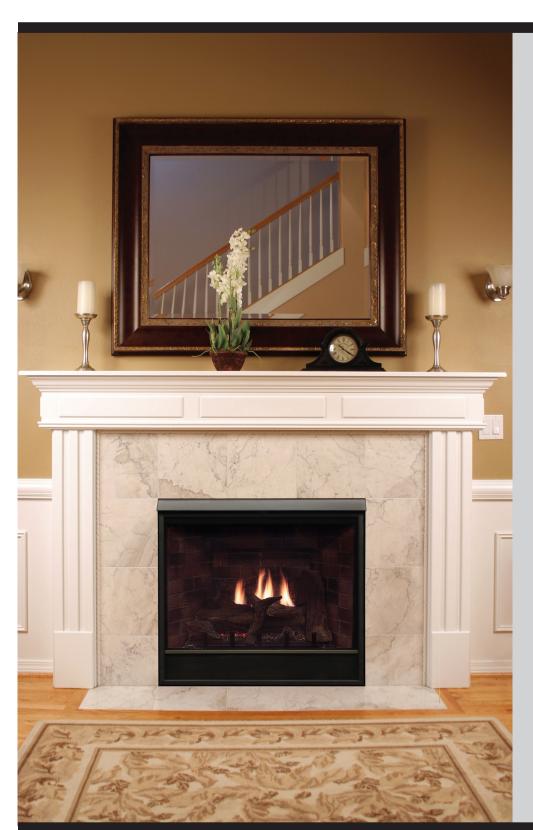

Empire is committed to continuous product improvement; specifications are subject to change without notice. Dimensions in this brochure are approximate; read and follow the framing dimensions in the owners manual supplied with your Empire product. Flame size, shape, and color will vary from photos. Our mantels feature natural veneers and hand-rubbed finishes – wood grain and color will vary. Adjust light levels and use "natural light" incandescent bulbs to enhance the dramatic look for your wooden mantel.