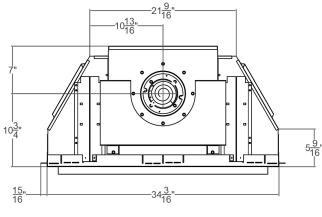

#### **ACTUAL DIMENSIONS**

34 9/16" W x 35 5/8" H x 17 3/4" D

## TECHNICAL INFORMATION

- Maximum heat output: 18,000 BTU
- Efficiency Rating:
- 48.74% A.F.U.E.
- 43.20% P4
- Weight: 112 lbs.
- Clearances
- Side Wall: 0"
- Top Trim: 0"
- Type of Gas: LP or Natural
- Iron Pipe Size: 1/2-inch
- Ignition Systems: Intermittent Pilot or Millivolt
- Vent Size: 4 x 6 5/8 inch,
   Top or Rear Vent