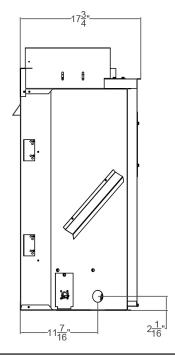

#### **ACTUAL DIMENSIONS**

34 9/16" W x 35 5/8" H x 17 3/4" D

### DVCD32FP

| Clearance to C   | Combustibles (in inches)                                                                                                               |                              |
|------------------|----------------------------------------------------------------------------------------------------------------------------------------|------------------------------|
| Back             | 0 (0 mm)                                                                                                                               |                              |
| Side             | 0 (0 mm)                                                                                                                               |                              |
| Floor            | 0 (0 mm)                                                                                                                               |                              |
| Top Stand-off    | 0 (0 mm)                                                                                                                               |                              |
| Top Framing Edge | 6 (152 mm)                                                                                                                             |                              |
|                  | SEE MANTEL CHART FOR MINIMUM HEIGHT OF MANTEL ABOVE HOOD FINISHED WITH NON-COMBUSTIBLE MATERIAL AS DESIRED  BARRIER SCREEN GLASS FRONT | FINISTALLED NATURE OF RANGES |