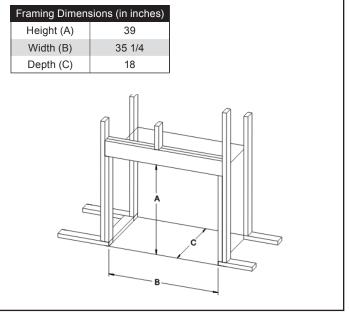

Empire is committed to continuous product improvement; specifications are subject to change without notice. Dimensions in this brochure are approximate; read and follow the framing dimensions in the owners manual supplied with your Empire product. Flame size, shape, and color will vary from photos. Our mantels feature natural veneers and hand-rubbed finishes – wood grain and color will vary. Adjust light levels and use "natural light" incandescent bulbs to enhance the dramatic look for your wooden mantel.