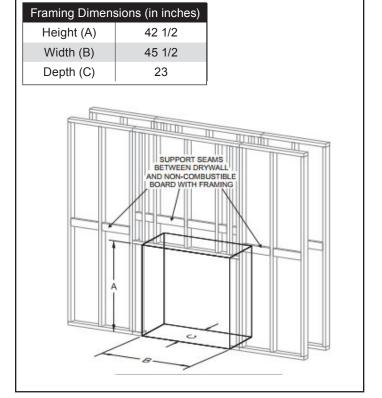

### **DVCP36SP**

| Clearance to Combustibles (in inches) |           |
|---------------------------------------|-----------|
| Back                                  | 0 (0 mm)  |
| Side Near Face                        | 0 (0 mm)  |
| Floor                                 | 0 (0 mm)  |
| Top Stand-off                         | 0 (0 mm)  |
| Outer Top to Framing                  | 3 (76 mm) |
| Above Vent                            | 3 (76 mm) |
|                                       |           |