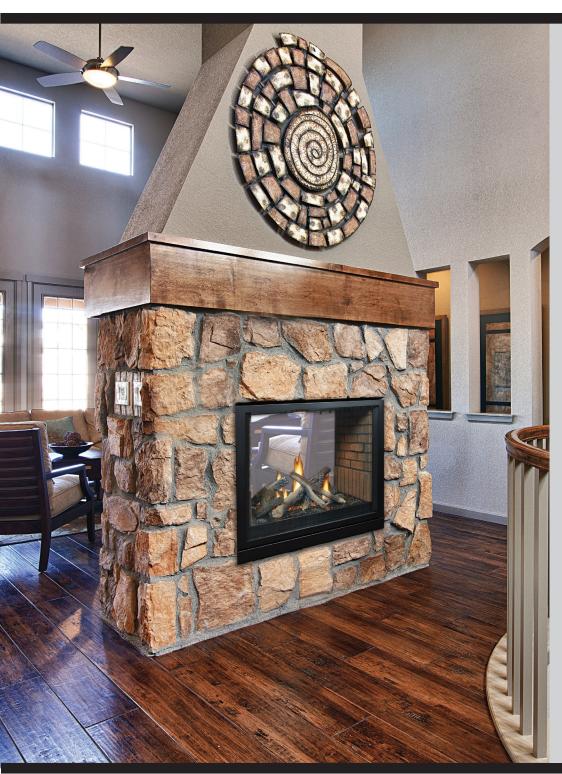

# **DIRECT-VENT FIREPLACES**

Tahoe Clean-Face Premium DVCP36SP

Spec Sheet

Empire is committed to continuous product improvement; specifications are subject to change without notice. Dimensions in this brochure are approximate; read and follow the framing dimensions in the owners manual supplied with your Empire product. Flame size, shape, and color will vary from photos. Our mantels feature natural veneers and hand-rubbed finishes – wood grain and color will vary. Adjust light levels and use "natural light" incandescent bulbs to enhance the dramatic look for your wooden mantel.