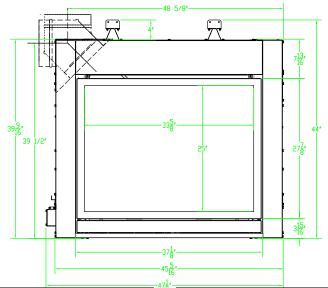

#### **GLASS VIEWING AREA**

31" W x 25" H

#### **ACTUAL DIMENSIONS**

45" W x 39 1/4" H x 24" D

### **DVCP36SP**

| Clearance to Combustibles (in inches) |           |
|---------------------------------------|-----------|
| Back                                  | 0 (0 mm)  |
| Side Near Face                        | 0 (0 mm)  |
| Floor                                 | 0 (0 mm)  |
| Top Stand-off                         | 0 (0 mm)  |
| Outer Top to Framing                  | 3 (76 mm) |
| Above Vent                            | 3 (76 mm) |
|                                       |           |