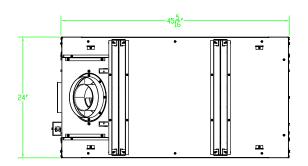

#### **ACTUAL DIMENSIONS**

45" W x 39 1/4" H x 24" D

#### **TECHNICAL INFORMATION**

- Maximum heat output: 34,000 BTU
- Weight: 316 lbs.
- Clearances
- -Sides near face: 0"
- Top Standoff: 0"Type of Gas: LP or Natural
- Iron Pipe Size: 1/2-inch
- Ignition Systems: Intermittent Pilot, Millivolt
- Vent Size: 5 x 8 inch