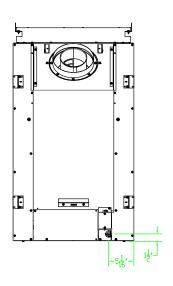

#### **TECHNICAL INFORMATION**

- Maximum heat output: 34,000 BTU
- Weight: 316 lbs.
- Clearances
- -Sides near face: 0"
- Top Standoff: 0"Type of Gas: LP or Natural
- Iron Pipe Size: 1/2-inch
- Ignition Systems: Intermittent Pilot, Millivolt
- Vent Size: 5 x 8 inch