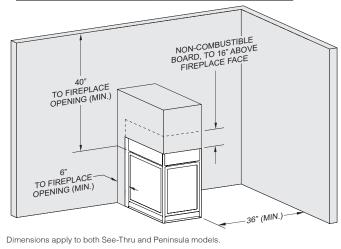

### **DVCP36SP**

| Clearance to Combustibles (in inches) |           |
|---------------------------------------|-----------|
| Back                                  | 0 (0 mm)  |
| Side Near Face                        | 0 (0 mm)  |
| Floor                                 | 0 (0 mm)  |
| Top Stand-off                         | 0 (0 mm)  |
| Outer Top to Framing                  | 3 (76 mm) |
| Above Vent                            | 3 (76 mm) |
|                                       |           |