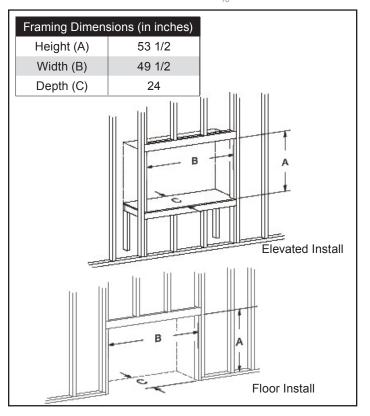

### ACTUAL DIMENSIONS

49" W x 42 3/4" H x 24" D

## DVCT40CF

49"

| Clearance to Combustibles (in inches) |  |    |
|---------------------------------------|--|----|
| Back                                  |  | 0  |
| Side                                  |  | 2  |
| Floor                                 |  | 0  |
| Top of Unit                           |  | 24 |
| Top Framing Edge                      |  | 0  |