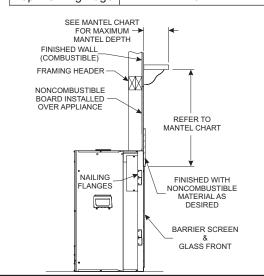

#### **INCLUDES**

- Fireplace Barrier Screen
- 14-piece Ceramic Fiber log set
- TruFlame Technology
- Multi-Function Remote
- Noncombustible Board

#### REQUIRES

• Liner

#### FIELD INSTALLED ACCESSORIES

• Liners: Black Porcelain walls, matte floor and ceiling

Old World Stone walls, floor, ceiling Rustic Banded Brick walls, floor, ceiling

- Twin Blower
- Andirons: Matte Black