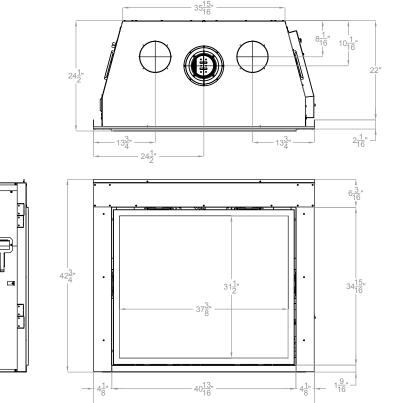

# DIRECT-VENT FIREPLACE Rushmore TruFlame DVCT40CFP

Spec Sheet

**GLASS VIEWING AREA** 36" W × 30 3/8" H

### ACTUAL DIMENSIONS

49" W x 42 3/4" H x 24" D

#### **TECHNICAL INFORMATION**

- Maximum heat output: 45,000 BTU (LP), 47,500 BTU (Nat)
- Weight: 317 lbs.
- Clearances
  - -Back: 0"
  - Side Wall: 2"
  - Floor: 0"
  - Top of Unit: 24"
- Top Framing Edge: 0"
- Type of Gas: LP or Natural
- Iron Pipe Size: 1/2-inch
- Ignition Systems: Multi-Function
- Vent Size: 5 x 8 inch Top Vent Only (12-inch rise before horizontal)