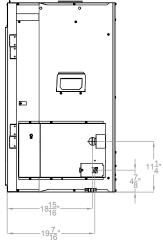

### ACTUAL DIMENSIONS

49" W x 42 3/4" H x 24" D

#### **TECHNICAL INFORMATION**

- Maximum heat output: 45,000 BTU (LP), 47,500 BTU (Nat)
- Weight: 317 lbs.
- Clearances
  - -Back: 0"
  - Side Wall: 2"
  - Floor: 0"
  - Top of Unit: 24"
- Top Framing Edge: 0"
- Type of Gas: LP or Natural
- Iron Pipe Size: 1/2-inch
- Ignition Systems: Multi-Function
- Vent Size: 5 x 8 inch Top Vent Only (12-inch rise before horizontal)