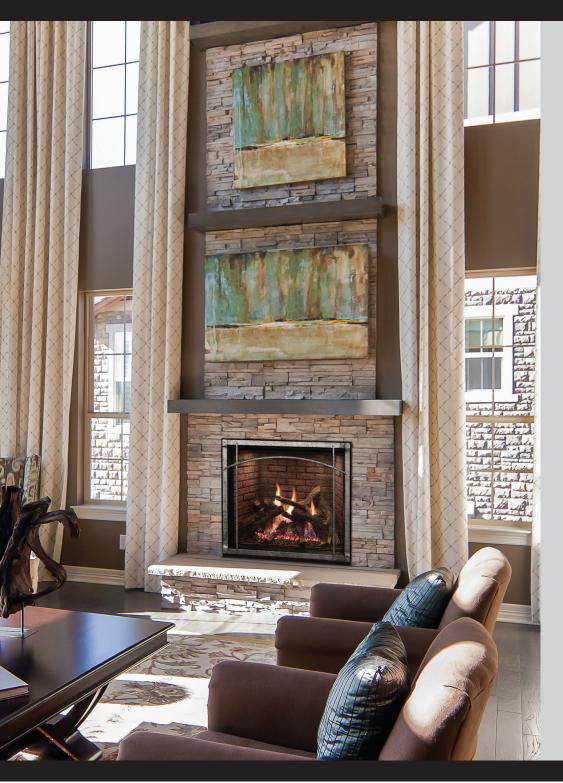

# DIRECT-VENT FIREPLACE Rushmore TruFlame DVCT40CFP

Spec Sheet

**GLASS VIEWING AREA** 36" W × 30 3/8" H

Empire is committed to continuous product improvement; specifications are subject to change without notice. Dimensions in this brochure are approximate; read and follow the framing dimensions in the owners manual supplied with your Empire product. Flame size, shape, and color will vary from photos. Our mantels feature natural veneers and hand-rubbed finishes – wood grain and color will vary. Adjust light levels and use "natural light" incandescent bulbs to enhance the dramatic look for your wooden mantel.