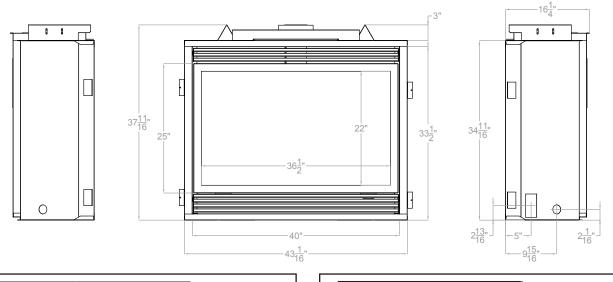

### **GLASS VIEWING AREA**

36 1/2" W x 22" H

#### **ACTUAL DIMENSIONS**

43" W x 34 3/4" H x 16 3/8" D

| Framing Dimensions (in inches) |        |
|--------------------------------|--------|
| Height (A)                     | 37 3/4 |
| Width (B)                      | 43 3/8 |
| Depth (C)                      | 16 3/8 |