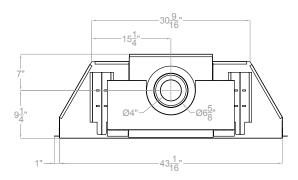

#### TECHNICAL INFORMATION

- Maximum heat output: 25,000 BTU (LP, Nat)
- Efficiency Rating:
- 63.42% A. F. U. E.
- 62.30% P4
- Weight: 121 lbs.
- Clearances:
- Side Wall: 0"
- Top Trim: 0"
- Type of Gas: LP or Natural
- Iron Pipe Size: 1/2-inch
- Ignition Systems: Intermittent Pilot, Millivolt
- Vent Size: 4 x 6 inch