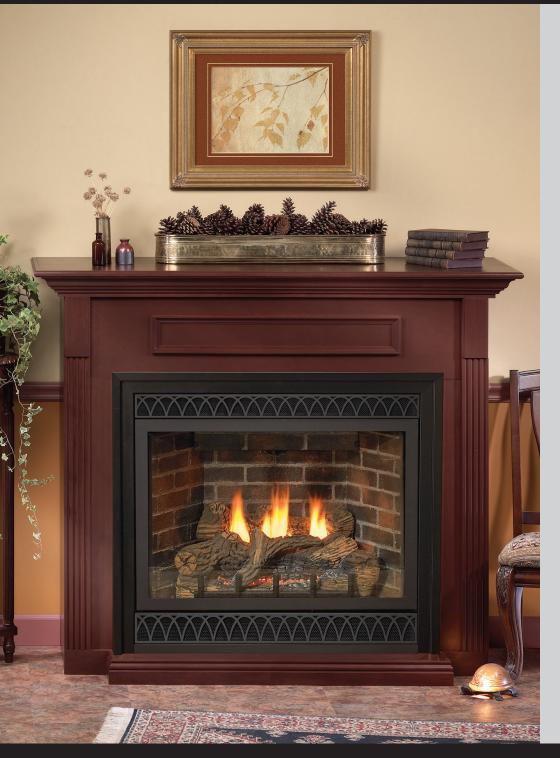

Empire is committed to continuous product improvement; specifications are subject to change without notice. Dimensions in this brochure are approximate; read and follow the framing dimensions in the owners manual supplied with your Empire product. Flame size, shape, and color will vary from photos. Our mantels feature natural veneers and hand-rubbed finishes – wood grain and color will vary. Adjust light levels and use "natural light" incandescent bulbs to enhance the dramatic look for your wooden mantel.