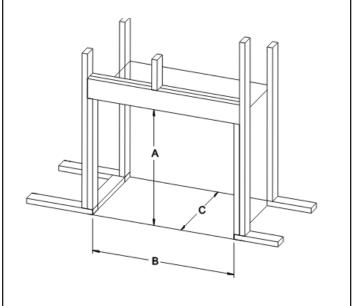

| Framing Dimensions (in inches) |        |
|--------------------------------|--------|
| Height (A)                     | 37 3/4 |
| Width (B)                      | 43 3/8 |
| Depth (C)                      | 16 3/8 |