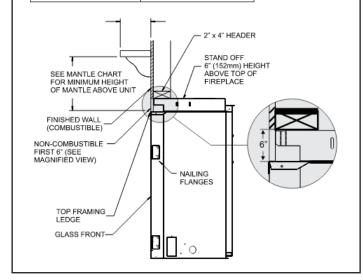

## DVD42FP

| Clearance to Combustibles (in inches) |           |  |
|---------------------------------------|-----------|--|
| Back                                  | 0 (0 mm)  |  |
| Side                                  | 0 (0 mm)  |  |
| Floor                                 | 0 (0 mm)  |  |
| Top Stand-off                         | 0 (0 mm)  |  |
| Top Framing Edge                      | 3 (76 mm) |  |