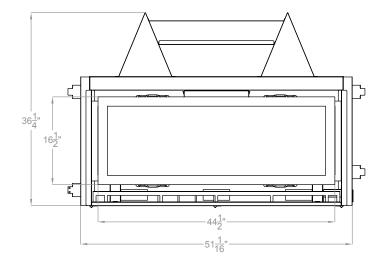

#### **GLASS VIEWING AREA**

41" W x 13" H

#### **ACTUAL DIMENSIONS**

51 1/16" W x 24 1/4" H x 15 13/16" D

#### **TECHNICAL INFORMATION**

- Maximum heat output: 31,500 BTU (LP), 34,500 BTU (Nat)
- Efficiency Rating:
  - -68.28% A. F. U. E.
  - 57.90% P4
- Weight: 263 lbs.
- Clearances
  - Side Wall: 3 1/8"
  - Top Stand-Off: 12"
  - Top Framing Edge: 12"
- Type of Gas: LP or Natural
- Iron Pipe Size: 1/2-inch
- Ignition Systems: Intermittent Pilot
- Vent Size: 4 x 6 inch, Top Vent Only