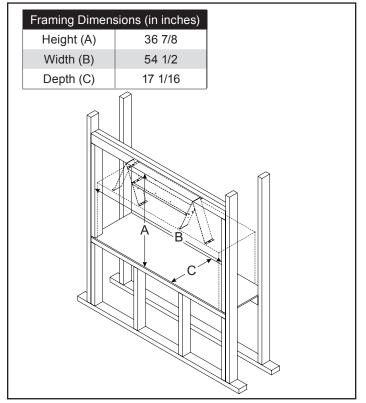

| 46 3/4 (1.17m)                                   |
| Opening to Ceiling                                                                                                                                                                                                                 |                                                  |
| HEADER RECOMMENDATION: USE DOUBLE HEADER OR PLACE HEADER VERTICALLY  SEE MANTEL CHART FOR MAXIMUM MANTLE DEPTH AND HEIGHT  STANDOFF 12" (305mm) HEIGHT ABOUT TOP OF FIREPLACE  NON-COMBUSTIBLE FINISHED WALL FIRST 13-1/2" (343mm) | 3°(76mm)<br>4<br>57-3/4°<br>(146,7cm)<br>MINIMUM |



Empire is committed to continuous product improvement; specifications are subject to change without notice. Dimensions in this brochure are approximate; read and follow the framing dimensions in the owners manual supplied with your Empire product. Flame size, shape, and color will vary from photos. Our mantels feature natural veneers and hand-rubbed finishes – wood grain and color will vary. Adjust light levels and use "natural light" incandescent bulbs to enhance the dramatic look for your wooden mantel.

Member of the following industry associations:









This appliance is design-certified to the ANSI standard by:





SINCE 1932
Empire Comfort Systems Inc.
918 Freeburg Ave.
Belleville, IL 62220-2623
info@empirecomfort.com
01/18