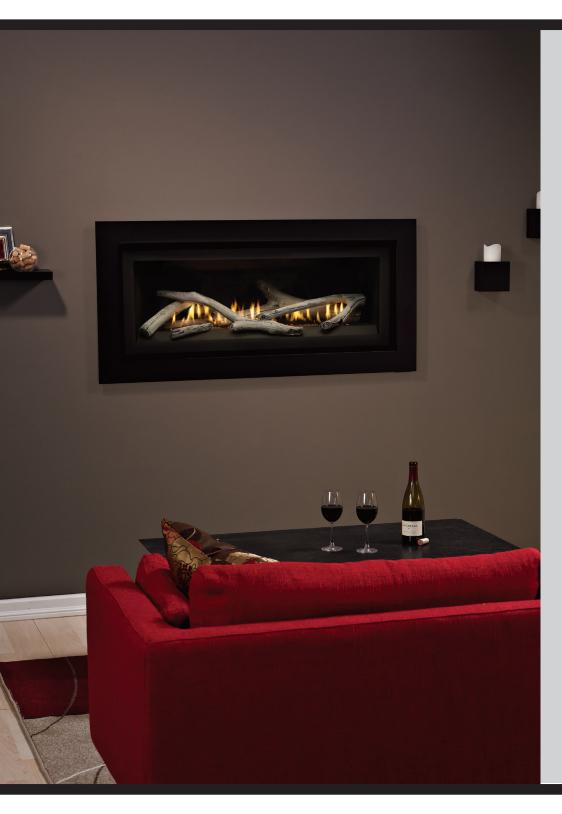

## **Boulevard Linear DVTL41BP**

Spec Sheet

#### **GLASS VIEWING AREA**

41" W x 13" H

#### **ACTUAL DIMENSIONS**

51 1/16" W x 24 1/4" H x 15 13/16" D

#### **INCLUDES**

- Variable Remote Control
- Ceramic Glass
- White Dimmer Light below floor

#### **REQUIRES**

- Decorative Front with Fireplace Barrier Screen
- Log Set

## FIELD INSTALLED ACCESSORIES

- Log Set:
  - 5-piece Ceramic Fiber Charred log set
  - 5-piece Ceramic Fiber Driftwood log set
- Liner: Black Porcelain
- Blower
- Decorative Fronts with Barrier Screen:
   2-in. Matte Black, 4-in. Matte Black
   Tidewater Hammered Pewter,
   Matte Black