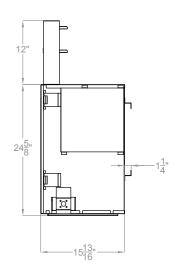

#### **ACTUAL DIMENSIONS**

51 1/16" W x 24 1/4" H x 15 13/16" D

#### **TECHNICAL INFORMATION**

- Maximum heat output: 31,500 BTU (LP), 34,500 BTU (Nat)
- Efficiency Rating:
  - -68.28% A. F. U. E.
  - 57.90% P4
- Weight: 263 lbs.
- Clearances
  - Side Wall: 3 1/8"
  - Top Stand-Off: 12"
  - Top Framing Edge: 12"
- Type of Gas: LP or Natural
- Iron Pipe Size: 1/2-inch
- Ignition Systems: Intermittent Pilot
- Vent Size: 4 x 6 inch, Top Vent Only