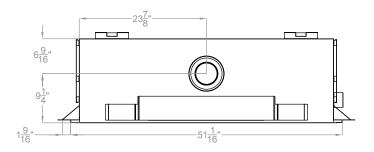

#### **ACTUAL DIMENSIONS**

51 1/16" W x 24 1/4" H x 15 13/16" D

#### **TECHNICAL INFORMATION**

- Maximum heat output: 31,500 BTU (LP), 34,500 BTU (Nat)
- Efficiency Rating:
  - -68.28% A. F. U. E.
  - 57.90% P4
- Weight: 263 lbs.
- Clearances
  - Side Wall: 3 1/8"
  - Top Stand-Off: 12"
  - Top Framing Edge: 12"
- Type of Gas: LP or Natural
- Iron Pipe Size: 1/2-inch
- Ignition Systems: Intermittent Pilot
- Vent Size: 4 x 6 inch, Top Vent Only