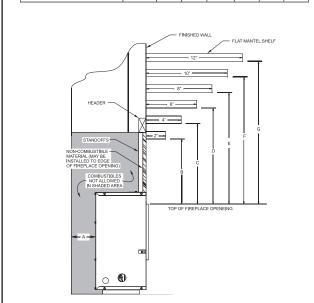

### VFLL38FP

| Clearances (in inches) |   |    |    |    |    |    |    |
|------------------------|---|----|----|----|----|----|----|
|                        | Α | В  | С  | D  | Е  | F  | G  |
| VFLL38FPOL25           | 0 | 18 | 20 | 22 | 24 | 26 | 28 |
| VFLL38FPOL             | 2 | 18 | 20 | 22 | 24 | 26 | 28 |

|                                                                                | VFLL38FP30L25 | VFLL38FP30L |  |  |  |  |  |
|--------------------------------------------------------------------------------|---------------|-------------|--|--|--|--|--|
| Α                                                                              | 11 3/4        | 13 3/4      |  |  |  |  |  |
| В                                                                              | 43 1/4        | 43 1/4      |  |  |  |  |  |
| С                                                                              | 35 1/4        | 35 1/4      |  |  |  |  |  |
| FRAMING BRACKETS ON BOTH SIDES OF WALL  FRAMING BRACKETS ON BOTH SIDES OF WALL |               |             |  |  |  |  |  |

Framing Dimensions (in inches)

Empire is committed to continuous product improvement; specifications are subject to change without notice. Dimensions in this brochure are approximate; read and follow the framing dimensions in the owners manual supplied with your Empire product. Flame size, shape, and color will vary from photos. Our mantels feature natural veneers and hand-rubbed finishes - wood grain and color will vary. Adjust light levels and use "natural light" incandescent bulbs to enhance the dramatic look for your wooden mantel.