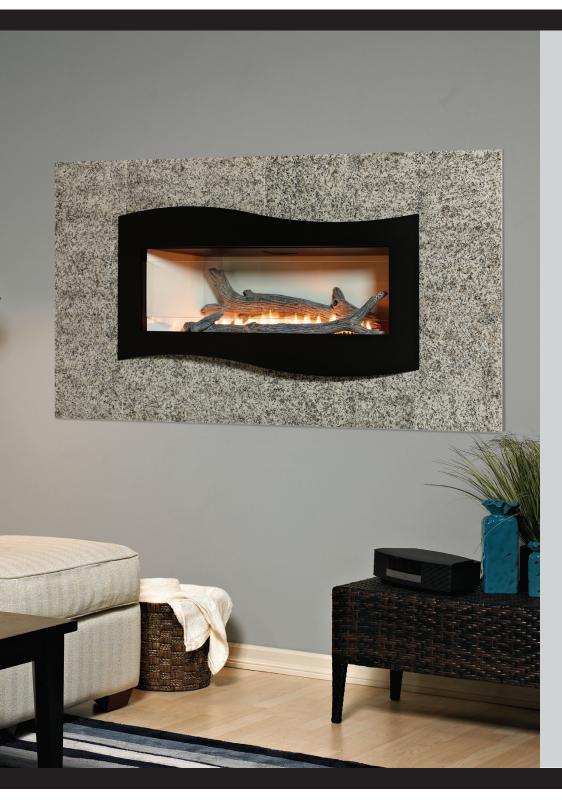

### **Boulevard VFLL38FP**

Spec Sheet

#### **ACTUAL DIMENSIONS**

43 1/4" W x 35" H x 10 15/16" D

## FIELD INSTALLED ACCESSORIES

- Liner with Burner Cover: Black Porcelain, White Porcelain.
- Liner: Stainless Steel
- 4-piece Ceramic Fiber Driftwood log set
- Light Kit
- Decorative Crushed Glass
- Decorative Fronts: Hammered Pewter Tidewater: Matte Black Rectangle, Matte Black Tidewater