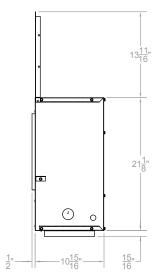

#### **ACTUAL DIMENSIONS**

43 1/4" W x 35" H x 10 15/16" D

## TECHNICAL INFORMATION

- Maximum heat output:
   25,000 BTU VFLL38FP30L25 (LP,Nat)
   32,000 BTU VFLL38FP30L (LP, Nat)
- Weight: 87 lbs.
- Type of Gas: LP or Natural
- Ignition Systems: Intermittent Pilot or Millivolt