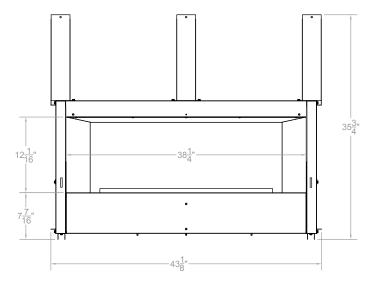

|                                                                                | VFLL38FP30L25 | VFLL38FP30L |  |  |  |  |  |
|--------------------------------------------------------------------------------|---------------|-------------|--|--|--|--|--|
| Α                                                                              | 11 3/4        | 13 3/4      |  |  |  |  |  |
| В                                                                              | 43 1/4        | 43 1/4      |  |  |  |  |  |
| С                                                                              | 35 1/4        | 35 1/4      |  |  |  |  |  |
| FRAMING BRACKETS ON BOTH SIDES OF WALL  FRAMING BRACKETS ON BOTH SIDES OF WALL |               |             |  |  |  |  |  |

Framing Dimensions (in inches)

Empire is committed to continuous product improvement; specifications are subject to change without notice. Dimensions in this brochure are approximate; read and follow the framing dimensions in the owners manual supplied with your Empire product. Flame size, shape, and color will vary from photos. Our mantels feature natural veneers and hand-rubbed finishes - wood grain and color will vary. Adjust light levels and use "natural light" incandescent bulbs to enhance the dramatic look for your wooden mantel.