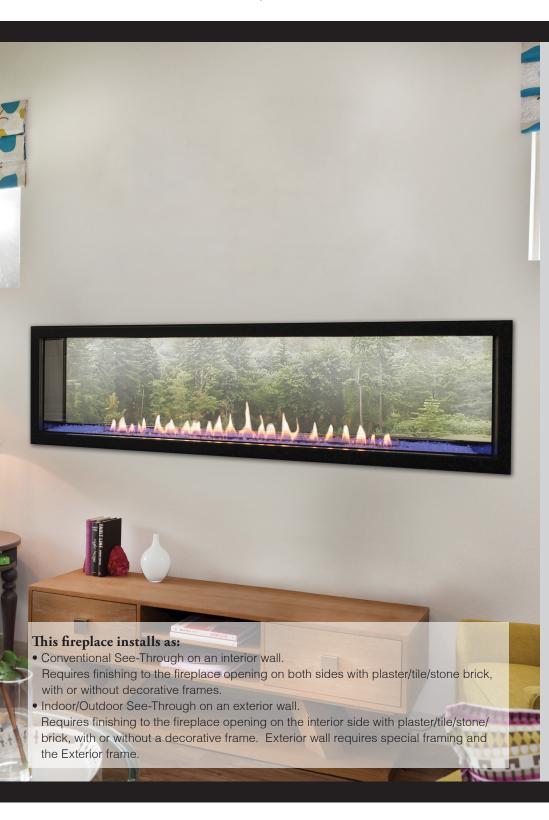

### VENT-FREE FIREPLACES

## Boulevard See-Through VFLL60SP

Spec Sheet

#### **ACTUAL DIMENSIONS**

64 3/4" W x 22 1/4" H x 11 13/16" D