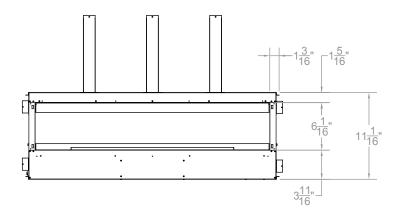

ulevard See-Through VFLL60SP

Spec Sheet



#### **ACTUAL DIMENSIONS**

64 3/4" W x 22 1/4" H x 11 13/16" D

#### **INCLUDES**

- LED Lighting under burner
- Thermostat Variable Remote Control
- Extension Kit to mount lighting wall controls up to 6 ft. away
- Non-combustible board

#### **REQUIRES**

• Decorative Crushed Glass

### TECHNICAL INFORMATION

- Maximum heat output: 38,500 BTU (LP) 40,000 BTU (Nat)
- Weight: 262 lbs.
- Type of Gas: LP or Natural
- Iron Pipe Size: 1/2-inch
- Ignition Systems: Intermittent Pilot

### FIELD INSTALLED ACCESSORIES

- Blue Bay Log and Rock Set
- Black Reflective Liner
- Decorative Media
- Decorative Fronts: Beveled Matte Black, Beveled Brushed Nickel
- Exterior Frame with Glass and Screen, Stainless Steel

# VFLL60SP \*see manual for Outdoor Kit









| Clearance (in inches) |       |   |    |                        |                         |       |
|-----------------------|-------|---|----|------------------------|-------------------------|-------|
|                       | А     | В | С  | D                      | Е                       | F     |
| VFLL60SP              | 6     | 8 | 10 | 12                     | 14                      | 16    |
|                       | COMMU |   |    | T PERFLACE OF PERFLACE | ETRILE<br>KYRE<br>DEDGE | E-BLF |



Empire is committed to continuous product improvement; specifications are subject to change without notice. Dimensions in this brochure are approximate; read and follow the framing dimensions in the owners manual supplied with your Empire product. Flame size, shape, and color will v