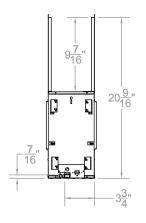

Boulevard See-Through VFLL60SP

Spec Sheet



#### **ACTUAL DIMENSIONS**

64 3/4" W x 22 1/4" H x 11 13/16" D

#### **INCLUDES**

- LED Lighting under burner
- Thermostat Variable Remote Control
- Extension Kit to mount lighting wall controls up to 6 ft. away
- Non-combustible board

#### **REQUIRES**

• Decorative Crushed Glass

### TECHNICAL INFORMATION

- Maximum heat output: 38,500 BTU (LP) 40,000 BTU (Nat)
- Weight: 262 lbs.
- Type of Gas: LP or Natural
- Iron Pipe Size: 1/2-inch
- Ignition Systems: Intermittent Pilot

### FIELD INSTALLED ACCESSORIES

- Blue Bay Log and Rock Set
- Black Reflective Liner
- Decorative Media
- Decorative Fronts: Beveled Matte Black, Beveled Brushed Nickel
- Exterior Frame with Glass and Screen, Stainless Steel

# VFLL60SP \*see manual for Outdoor Kit









| Clearance (in inches) |       |   |    |                        |                         |       |
|-----------------------|-------|---|----|------------------------|-------------------------|-------|
|                       | А     | В | С  | D                      | Е                       | F     |
| VFLL60SP              | 6     | 8 | 10 | 12                     | 14                      | 16    |
|                       | COMMU |   |    | T PERFLACE OF PERFLACE | ETRILE<br>KYRE<br>DEDGE | E-BLF |



Empire is committed to continuous product improvement; specifications are subject to change without notice. Dimensions in this brochure are approximate; read and follow the framing dimensions in the owners manual supplied with your Empire product. Flame size, shape, and color will