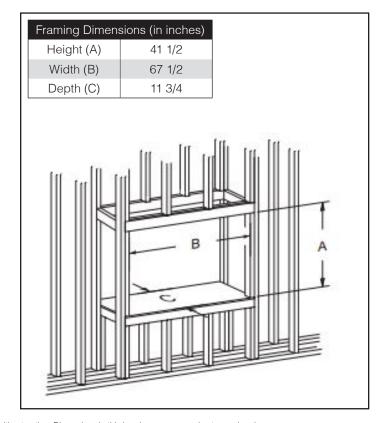

Empire is committed to continuous product improvement; specifications are subject to change without notice. Dimensions in this brochure are approximate; read and follow the framing dimensions in the owners manual supplied with your Empire product. Flame size, shape, and color will vary from photos. Our mantels feature natural veneers and hand-rubbed finishes – wood grain and color will vary. Adjust light levels and use "natural light" incandescent bulbs to enhance the dramatic look for your wooden mantel.