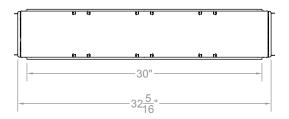

# Boulevard See-Through VFLL60SP

Spec Sheet



#### **ACTUAL DIMENSIONS**

64 3/4" W x 22 1/4" H x 11 13/16" D

#### **INCLUDES**

- LED Lighting under burner
- Thermostat Variable Remote Control
- Extension Kit to mount lighting wall controls up to 6 ft. away
- Non-combustible board

#### **REQUIRES**

• Decorative Crushed Glass

### TECHNICAL INFORMATION

- Maximum heat output: 38,500 BTU (LP) 40,000 BTU (Nat)
- Weight: 262 lbs.
- Type of Gas: LP or Natural
- Iron Pipe Size: 1/2-inch
- Ignition Systems: Intermittent Pilot

### FIELD INSTALLED ACCESSORIES

- Blue Bay Log and Rock Set
- Black Reflective Liner
- Decorative Media
- Decorative Fronts: Beveled Matte Black, Beveled Brushed Nickel
- Exterior Frame with Glass and Screen, Stainless Steel

# VFLL60SP \*see manual for Outdoor Kit









| Clearance (in inches) |       |   |    |                        |                         |       |
|-----------------------|-------|---|----|------------------------|-------------------------|-------|
|                       | А     | В | С  | D                      | Е                       | F     |
| VFLL60SP              | 6     | 8 | 10 | 12                     | 14                      | 16    |
|                       | COMMU |   |    | T PERFLACE OF PERFLACE | ETRILE<br>KYRE<br>DEDGE | E-BLF |



Empire is committed to continuous product improvement; specifications are subject to change without notice. Dimensions in this brochure are approximate; read and follow the framing dimensions in the owners manual supplied with your Empire product. Flame size, shape, and color wi