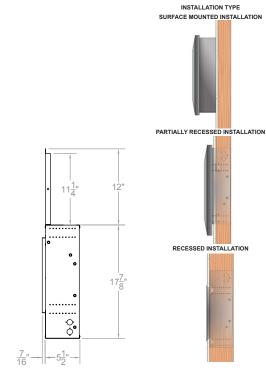

### **INSTALLS**

- Surface Mounted on any wall. Requires decorative front and cabinet wrap accessory. Does not require non-combustible board
- Partially Recessed in 2 x 4 framed wall. Includes non-combustible board (finished with tile or stone) Requires a decorative front accessory.
- Fully Recessed in 2 x 6 framed wall. Includes non-combustible board and apply tile or stone over the face.

#### **ACTUAL DIMENSIONS**

30 1/4" W x 17 7/8" H x 5 1/2" D