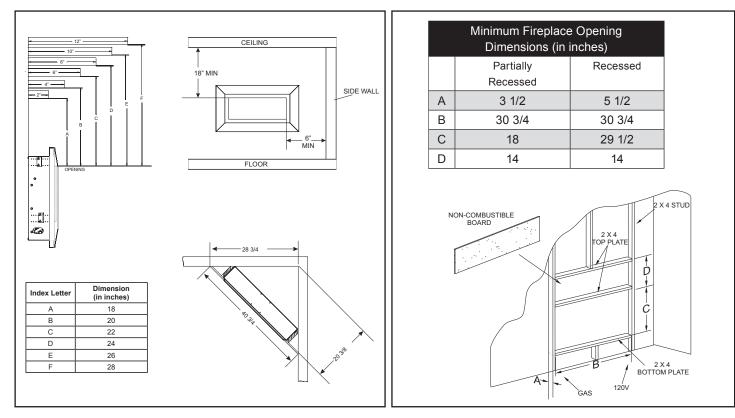

### **INSTALLS**

- Surface Mounted on any wall. Requires decorative front and cabinet wrap accessory. Does not require non-combustible board
- Partially Recessed in 2 x 4 framed wall. Includes non-combustible board (finished with tile or stone) Requires a decorative front accessory.
- Fully Recessed in 2 x 6 framed wall. Includes non-combustible board and apply tile or stone over the face.

#### **ACTUAL DIMENSIONS**

30 1/4" W x 17 7/8" H x 5 1/2" D

#### **INCLUDES**

- Non-Combustible Board for Fully and Partially Recessed install)
- On/Off Wall Switch with 10 ft. extension wire
- Battery back-up with 10 ft. extension wire
- Fine Mesh Barrier Screen

#### REQUIRES

- Cabinet Wrap and Decorative Front for Surface Mount install
- Decorative Front and non-combustible material (tile/stone) for Partially Recessed install
- Non-combustible material (tile/stone) for Fuly Recessed install.
- Electrical box for Wall Switch
- Electrical box and cover for Battery Back-up