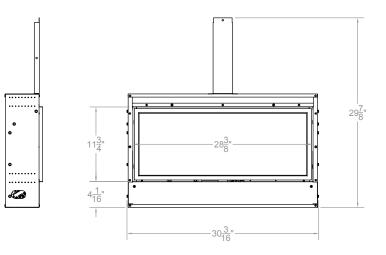

#### **ACTUAL DIMENSIONS**

30 1/4" W x 17 7/8" H x 5 1/2" D

#### **INCLUDES**

- Non-Combustible Board for Fully and Partially Recessed install)
- On/Off Wall Switch with 10 ft. extension wire
- Battery back-up with 10 ft. extension wire
- Fine Mesh Barrier Screen

#### REQUIRES

- Cabinet Wrap and Decorative Front for Surface Mount install
- Decorative Front and non-combustible material (tile/stone) for Partially Recessed install
- Non-combustible material (tile/stone) for Fuly Recessed install.
- Electrical box for Wall Switch
- Electrical box and cover for Battery Back-up