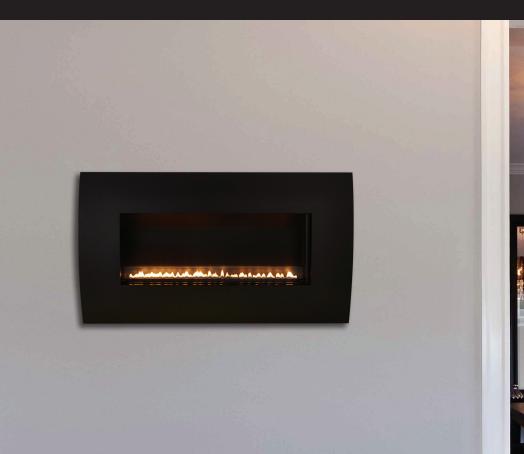

# VENT-FREE FIREPLACE Boulevard SL Linear VFSL30FP Spec Sheet

# VFSL30FP

Empire is committed to continuous product improvement; specifications are subject to change without notice. Dimensions in this brochure are approximate; read and follow the framing dimensions in the owners manual supplied with your Empire product. Flame size, shape, and color will vary from photos. Our mantels feature natural veneers and hand-rubbed finishes – wood grain and color will vary. Adjust light levels and use "natural light" incandescent bulbs to enhance the dramatic look for your wooden mantel.