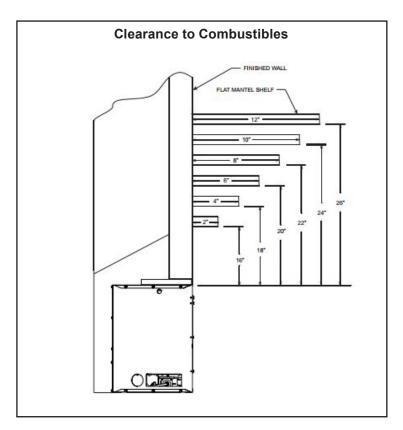

### VFP20IN

Empire is committed to continuous product improvement; specifications are subject to change without notice. Dimensions in this brochure are approximate; read and follow the framing dimensions in the owners manual supplied with your Empire product. Flame size, shape, and color will vary from photos. Our mantels feature natural veneers and hand-rubbed finishes - wood grain and color will vary. Adjust light levels and use "natural light" incandescent bulbs to enhance the dramatic look for your