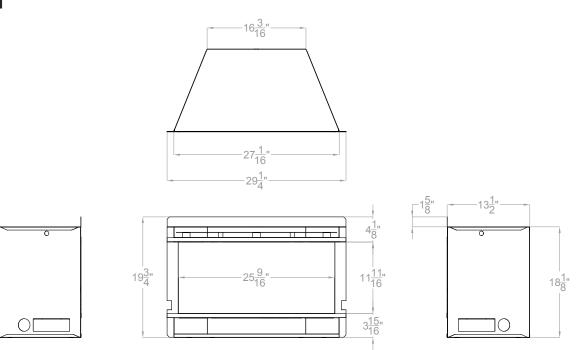

# VENT-FREE INSERTS

### Innsbrook VFP20IN

Spec Sheet



#### **ACTUAL DIMENSIONS**

28" W x 19 3/4" H x 14 1/2" D

#### **INCLUDES**

- Log Set
- Banded Ceramic Brick Liner
- Blower

#### **REQUIRES**

• Insert Surround

## TECHNICAL INFORMATION

- Weight: 59 lbs.
- 20,000 BTU (LP, Nat)
- Ignition System: Intremittent Pilot, Millivolt, Thermostat Control

## FIELD INSTALLED ACCESSORIES

- Control Options
- Insert Front or Surround (required)
- Custom Surrounds
- Decorative Louvers: Mission or Arch, Hammered Pewter or Matte Black

### VFP20IN







Empire is committed to continuous product improvement; specifications are subject to change without notice. Dimensions in this brochure are approximate; read and follow the framing dimensions in the owners manual supplied with your Empire product. Flame size, shape, and color will vary from photos. Our mantels feature natural veneers and hand-rubbed finishes - wood grain and color will vary. Adjust light levels and use "natural light" incandescent bulbs to enhance the dramatic look for your

Member of the following industry associations:



















Empire Comfort Systems Inc. 918 Freeburg Ave. Belleville, IL 62220-2623 info@empirecomfort.com