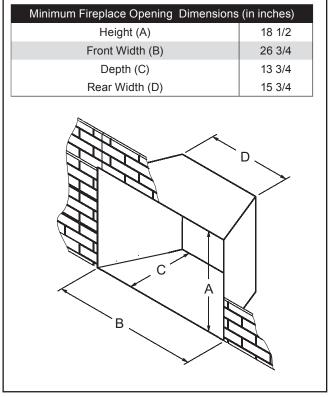

# VENT-FREE INSERTS

### Innsbrook VFP20IN

Spec Sheet



#### **ACTUAL DIMENSIONS**

28" W x 19 3/4" H x 14 1/2" D

#### **INCLUDES**

- Log Set
- Banded Ceramic Brick Liner
- Blower

#### **REQUIRES**

• Insert Surround

## TECHNICAL INFORMATION

- Weight: 59 lbs.
- 20,000 BTU (LP, Nat)
- Ignition System: Intremittent Pilot, Millivolt, Thermostat Control

## FIELD INSTALLED ACCESSORIES

- Control Options
- Insert Front or Surround (required)
- Custom Surrounds
- Decorative Louvers: Mission or Arch, Hammered Pewter or Matte Black

### VFP20IN







Empire is committed to continuous product improvement; specifications are subject to change without notice. Dimensions in this brochure are approximate; read and follow the framing dimensions in the owners manual supplied with your Empire product. Flame size, shape, and color will vary from photos. Our mantels feature natural veneers and hand-rubbed finishes - wood grain and color will vary. Adjust light levels and use "natural light" incandescent bulbs to enhance the dramatic look for your

Member of the following industry associations:



















Empire Comfort Systems Inc. 918 Freeburg Ave. Belleville, IL 62220-2623 info@empirecomfort.com