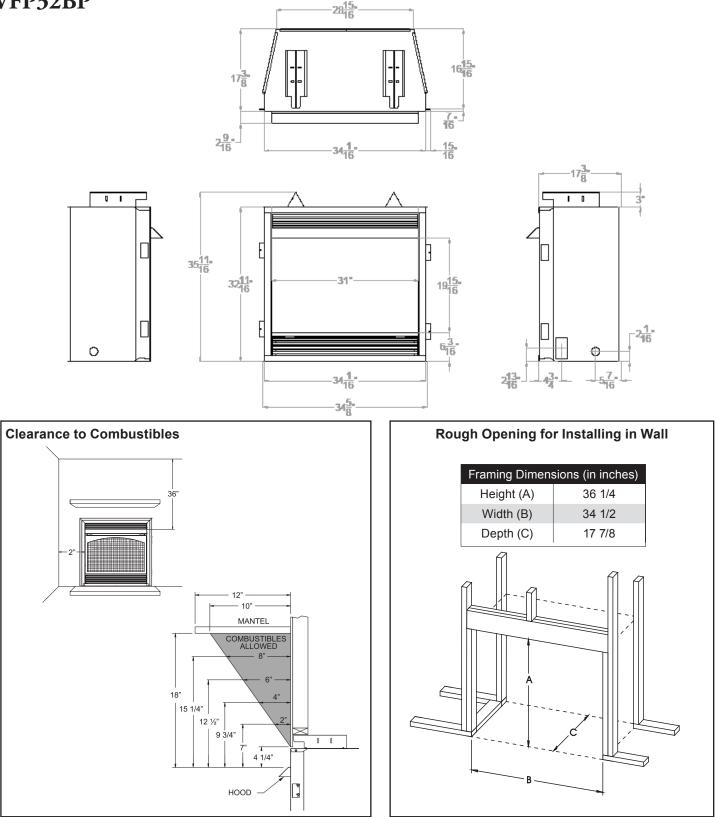

### **ACTUAL DIMENSIONS**

34" W x 32 3/4" H x 17 3/8" D

#### TECHNICAL INFORMATION

- Weight: 96 lbs.
- 32,000 BTU (LP, Nat)
- Ignition System: Intermittent Pilot, Millivolt, Thermostat