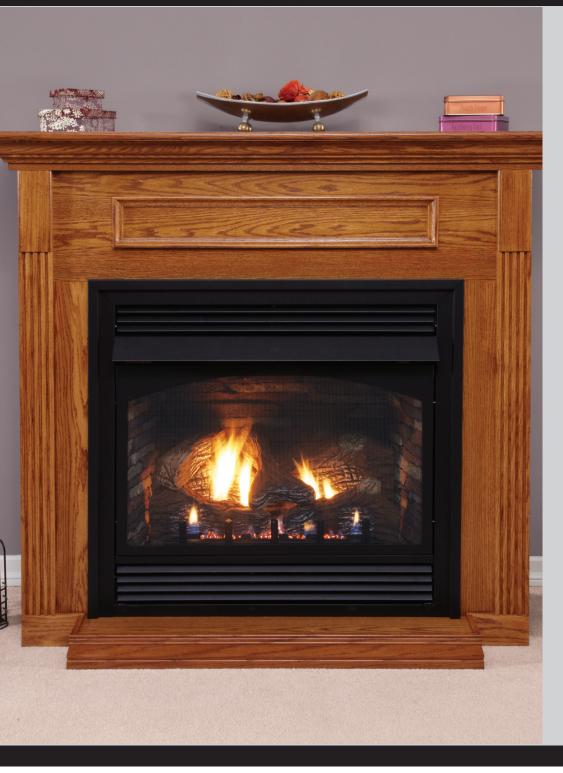

### **ACTUAL DIMENSIONS**

34" W x 32 3/4" H x 17 3/8" D

#### **INCLUDES**

• Outer Frame, Hood and Louvers in Matte Black

### VFP32BP

Empire is committed to continuous product improvement; specifications are subject to change without notice. Dimensions in this brochure are approximate; read and follow the framing dimensions in the owners manual supplied with your Empire product. Flame size, shape, and color will vary from photos. Our mantels feature natural veneers and hand-rubbed finishes – wood grain and color will vary. Adjust light levels and use "natural light" incandescent bulbs to enhance the dramatic look for your wooden mantel.