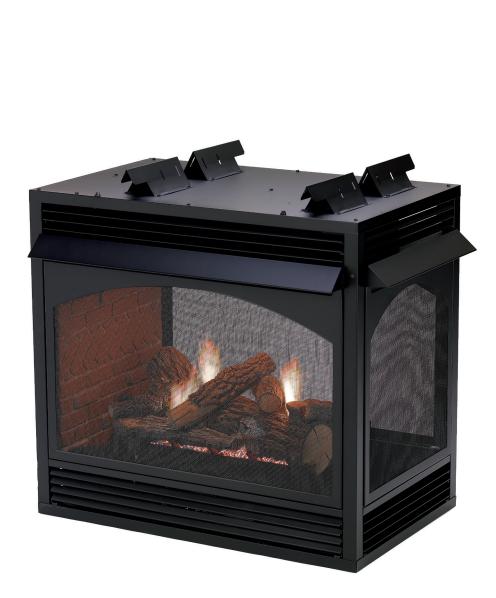

## VENT-FREE FIREPLACES Vail Peninsula VFP36PP Spec Sheet

### **ACTUAL DIMENSIONS**

39" W x 37 3/4" H x 24" D

#### **INCLUDES**

- Junction Box
- Banded Brick Liner

### REQUIRES

• Log Set

#### TECHNICAL INFORMATION

- Weight: 147 lbs.
- 38,000 BTU (LP, Nat)
- Ignition System: Millivolt

# FIELD INSTALLED ACCESSORIES

- Log Sets: Refractory
- Blower
- Ember Kit
- Light Kit with dimmer control
- Outer Steel Frame: Hammered Pewter, Matte Black
- Outer Aluminum Frame: Hammered Pewter, Matte Black
- Decorative Louvers: Arch or Mission in Hammered Pewter or Matte Black
- Decorative Doors: Mission Arch or Arch in Hammered Pewter or Matte Black
- Control Options
- Standard or Corner Mantel