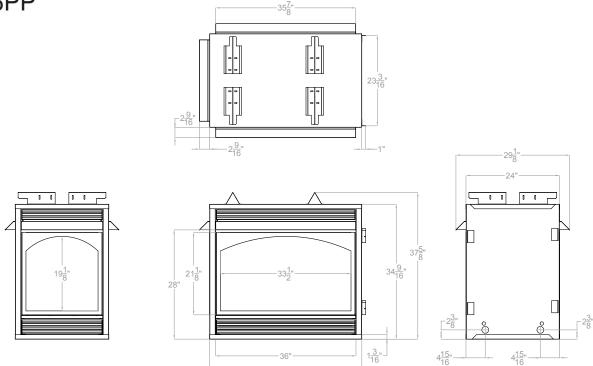

### **ACTUAL DIMENSIONS**

39" W x 37 3/4" H x 24" D

### VFP36PP

39"

Empire is committed to continuous product improvement; specifications are subject to change without notice. Dimensions in this brochure are approximate; read and follow the framing dimensions in the owners manual supplied with your Empire product. Flame size, shape, and color will vary from photos. Our mantels feature natural veneers and hand-rubbed finishes - wood grain and color will vary. Adjust light levels and use "natural light" incandescent bulbs to enhance the dramatic look for your wooden mantel.