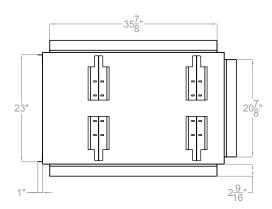

#### **ACTUAL DIMENSIONS**

39" W x 41 1/8" H x 24" D

# TECHNICAL INFORMATION

- Weight: 127 lbs.
- Flush Front, Louver