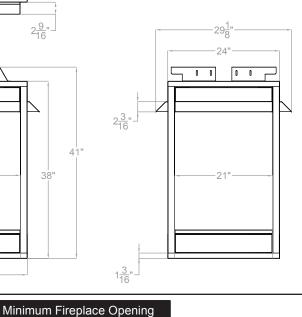

#### **ACTUAL DIMENSIONS**

39" W x 41 1/8" H x 24" D

### **Clearance to Combustibles**

| Height (A) | 41 1/2 |    |
|------------|--------|----|
| Width (B)  | 39     |    |
| Depth (C)  | 23     |    |
|            | 9      | ſſ |
|            |        |    |
|            |        |    |
| ſ          | /m-a-  |    |
|            |        |    |
|            |        |    |
|            | A      |    |
|            | 1      |    |
|            | 1      |    |
|            | A      |    |
|            | A      |    |
|            | A      |    |