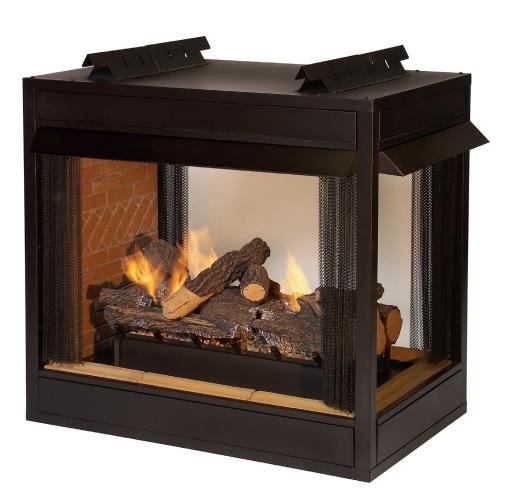

# Breckenridge Peninsula VFP36PB

Spec Sheet

#### **ACTUAL DIMENSIONS**

39" W x 41 1/8" H x 24" D

#### **INCLUDES**

- Junction Box
- Standard Hood
- Banded Brick Liner

#### **REQUIRES**

- Burner
- Log Set
- Extended Hoods for installation where the firebox surround materials are thicker that 1-inch