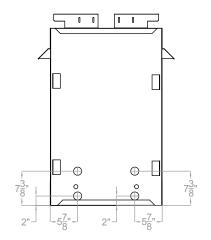

#### **ACTUAL DIMENSIONS**

39" W x 41 1/8" H x 24" D

# TECHNICAL INFORMATION

- Weight: 127 lbs.
- Flush Front, Louver