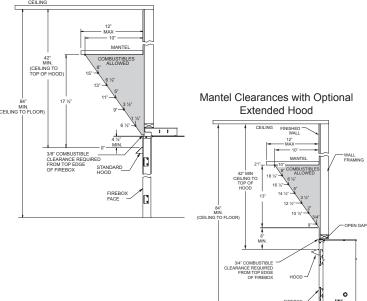

#### **REQUIRES**

- Burner
- Log Set
- Extended Hoods for installation where the firebox surround materials are thicker that 1-inch

# FIELD INSTALLED ACCESSORIES

- Liners: Black Porcelain, Stainless Steel
- Ember Kit
- Blower
- Fresh Air Kit
- Light Kit with Dimmer Control
- Decorative Hood: Hammered Pewter, Matte Black, Stainless Steel,
- Decorative Arch Door Set: Mission Arch or regular Arch in Hammered Pewter or Matte Black
- Outer Steel Frame: Hammered Pewter or Matte Black
- Standard Peninsula Mantel