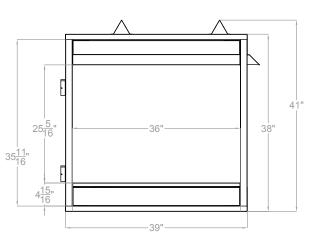

#### **ACTUAL DIMENSIONS**

39" W x 41 1/8" H x 24" D

### **Clearance to Combustibles**

| Height (A) | 41 1/2 |    |
|------------|--------|----|
| Width (B)  | 39     |    |
| Depth (C)  | 23     |    |
|            | 9      | ſſ |
|            |        |    |
|            |        |    |
| ſ          | /m-a-  |    |
|            |        |    |
|            |        |    |
|            | A      |    |
|            | 1      |    |
|            | 1      |    |
|            | A      |    |
|            | A      |    |
|            | A      |    |