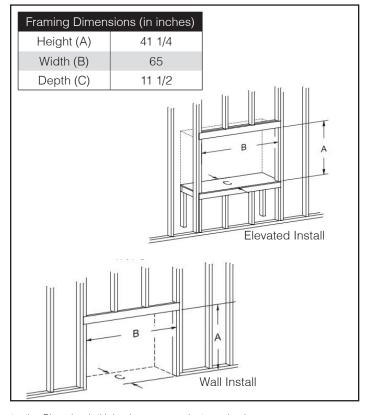

# FIELD INSTALLED ACCESSORIES

- 6-piece Driftwood log set
- Decorative Media
- Decorative Fronts: Beveled Matte Black, Beveled Brushed Nickel

Empire is committed to continuous product improvement; specifications are subject to change without notice. Dimensions in this brochure are approximate; read and follow the framing dimensions in the owners manual supplied with your Empire product. Flame size, shape, and color will vary from photos. Our mantels feature natural veneers and hand-rubbed finishes – wood grain and color will vary. Adjust light levels and use "natural light" incandescent bulbs to enhance the dramatic look for your wooden mantel.