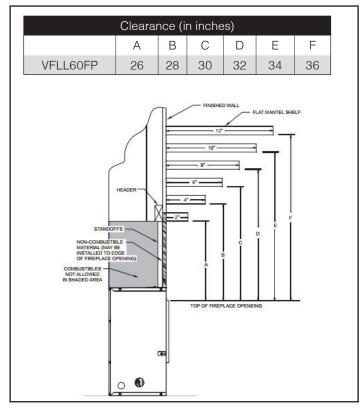

# FIELD INSTALLED ACCESSORIES

- 6-piece Driftwood log set
- Decorative Media
- Decorative Fronts: Beveled Matte Black, Beveled Brushed Nickel

Empire is committed to continuous product improvement; specifications are subject to change without notice. Dimensions in this brochure are approximate; read and follow the framing dimensions in the owners manual supplied with your Empire product. Flame size, shape, and color will vary from photos. Our mantels feature natural veneers and hand-rubbed finishes – wood grain and color will vary. Adjust light levels and use "natural light" incandescent bulbs to enhance the dramatic look for your wooden mantel.