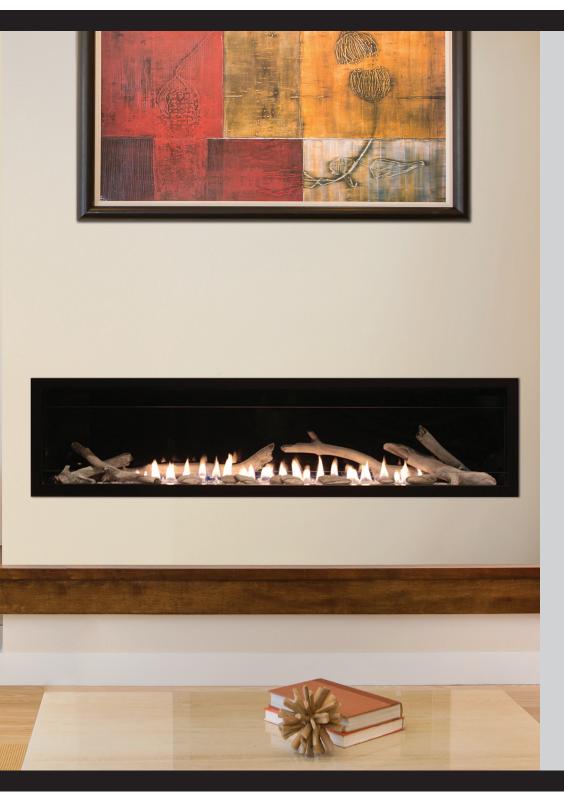

### Boulevard Linear VFLL60FP

Spec Sheet

#### **INCLUDES**

- LED Lighting
- Thermostat Variable Remote Control
- In-Wall Lighting control module and battery back-up module with stainless switch cover

# FIELD INSTALLED ACCESSORIES

- 6-piece Driftwood log set
- Decorative Media
- Decorative Fronts: Beveled Matte Black, Beveled Brushed Nickel

Empire is committed to continuous product improvement; specifications are subject to change without notice. Dimensions in this brochure are approximate; read and follow the framing dimensions in the owners manual supplied with your Empire product. Flame size, shape, and color will vary from photos. Our mantels feature natural veneers and hand-rubbed finishes – wood grain and color will vary. Adjust light levels and use "natural light" incandescent bulbs to enhance the dramatic look for your wooden mantel.