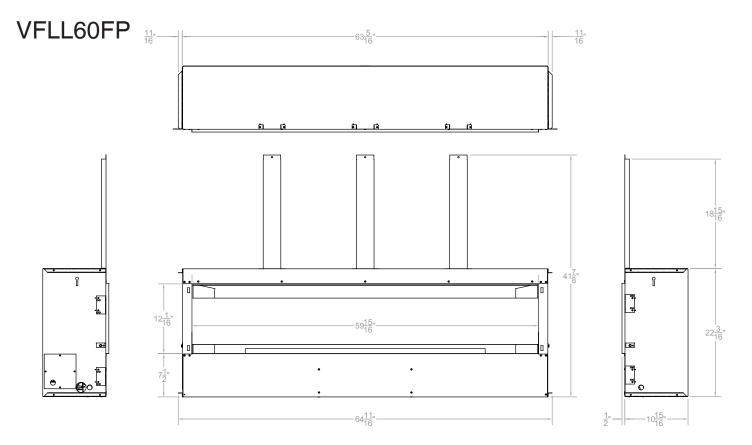

# VENT-FREE FIREPLACES

### Boulevard Linear VFLL60FP

Spec Sheet



#### **ACTUAL DIMENSIONS**

64 3/4" W x 22 1/4" H x 11 3/4" D

#### **INCLUDES**

- LED Lighting
- Thermostat Variable Remote Control
- In-Wall Lighting control module and battery back-up module with stainless switch cover

#### **REQUIRES**

• Decorative Crushed Glass

## TECHNICAL INFORMATION

- Maximum heat output: 38,500 BTU (LP) 40,000 (Nat)
- Weight:248 lbs.
- Type of Gas: LP or Natural
- Iron Pipe Size: 1/2-inch
- Ignition Systems: Intermittent Pilot

# FIELD INSTALLED ACCESSORIES

- 6-piece Driftwood log set
- Decorative Media
- Decorative Fronts: Beveled Matte Black, Beveled Brushed Nickel







Empire is committed to continuous product improvement; specifications are subject to change without notice. Dimensions in this brochure are approximate; read and follow the framing dimensions in the owners manual supplied with your Empire product. Flame size, shape, and color will vary from photos. Our mantels feature natural veneers and hand-rubbed finishes – wood grain and color will vary. Adjust light levels and use "natural light" incandescent bulbs to enhance the dramatic look for your wooden mantel.

Member of the following industry associations:









This appliance is design-certified to the ANSI standard by:







Empire Comfort Systems Inc. 918 Freeburg Ave. Belleville, IL 62220-2623 info@empirecomfort.com 01/18