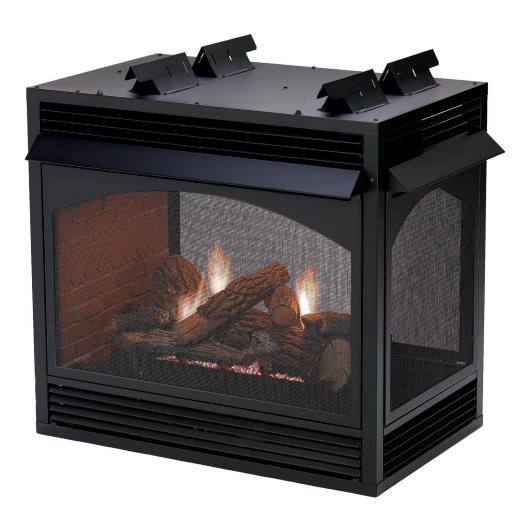

### Vail See-Through VFP36SP

Spec Sheet

### **ACTUAL DIMENSIONS**

39" W x 37 3/4" H x 24" D