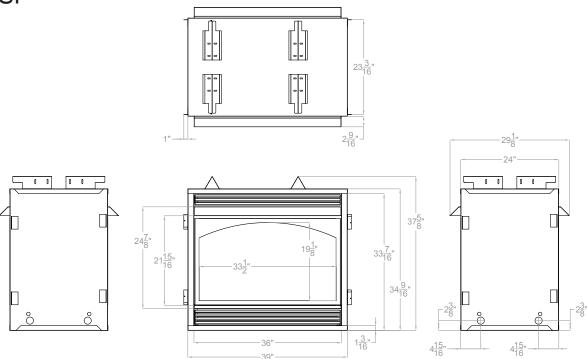

# VENT-FREE FIREPLACES

### Vail See-Through VFP36SP

Spec Sheet



### **ACTUAL DIMENSIONS**

39" W x 37 3/4" H x 24" D

### **INCLUDES**

- Junction Box
- Banded Brick Liner

### **REQUIRES**

• Log Set

## TECHNICAL INFORMATION

- Weight: 175 lbs.
- 38,000 BTU (LP, Nat)
- Ignition System: Millivolt

## FIELD INSTALLED ACCESSORIES

- Log Sets: Refractory
- Blower
- Ember Kit
- Light Kit with dimmer control
- Outer Steel Frame: Hammered Pewter, Matte Black
- Outer Aluminum Frame: Hammered Pewter, Matte Black
- Decorative Louvers: Arch or Mission in Hammered Pewter or Matte Black
- Decorative Doors: Mission Arch or Arch in Hammered Pewter or Matte Black
- Control Options
- Standard or Corner Mantel

### VFP36SP







Empire is committed to continuous product improvement; specifications are subject to change without notice. Dimensions in this brochure are approximate; read and follow the framing dimensions in the owners manual supplied with your Empire product. Flame size, shape, and color will vary from photos. Our mantels feature natural veneers and hand-rubbed finishes - wood grain and color will vary. Adjust light levels and use "natural light" incandescent bulbs to enhance the dramatic look for your

Member of the following industry associations:









This appliance is design-certified to the ANSI standard by:







**SINCE 1932** Empire Comfort Systems Inc.

918 Freeburg Ave. Belleville, IL 62220-2623 info@empirecomfort.com