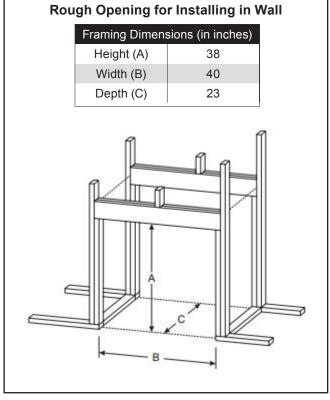

### VFP36SP

Empire is committed to continuous product improvement; specifications are subject to change without notice. Dimensions in this brochure are approximate; read and follow the framing dimensions in the owners manual supplied with your Empire product. Flame size, shape, and color will vary from photos. Our mantels feature natural veneers and hand-rubbed finishes - wood grain and color will vary. Adjust light levels and use "natural light" incandescent bulbs to enhance the dramatic look for your