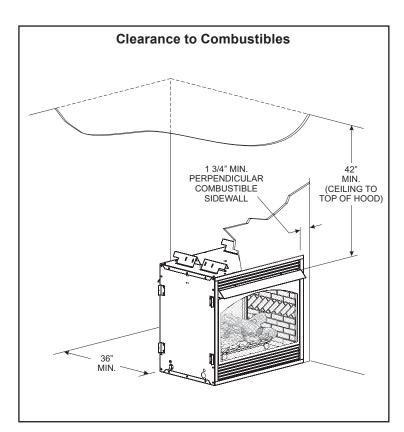

### VFP36SP

Empire is committed to continuous product improvement; specifications are subject to change without notice. Dimensions in this brochure are approximate; read and follow the framing dimensions in the owners manual supplied with your Empire product. Flame size, shape, and color will vary from photos. Our mantels feature natural veneers and hand-rubbed finishes - wood grain and color will vary. Adjust light levels and use "natural light" incandescent bulbs to enhance the dramatic look for your