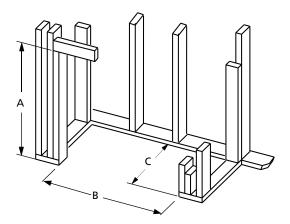

# FRAMING SPECIFICATIONS

|        | WRT35ST |
|--------|---------|
| WIDTH  | 53-7/8" |
| HEIGHT | 44-5/8" |
| DEPTH  | 22-3/4" |

© 2014 Innovative Hearth Products 785363M 02/14 Visit us online

www.superiorfireplaces.us.com