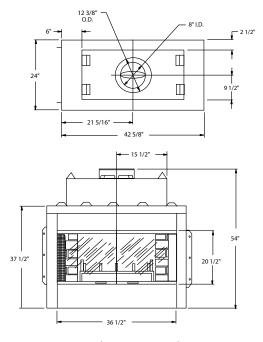

# FRAMING SPECIFICATIONS

|        | WRT35ST |
|--------|---------|
| WIDTH  | 53-7/8" |
| HEIGHT | 44-5/8" |
| DEPTH  | 22-3/4" |

© 2014 Innovative Hearth Products 785363M 02/14 Visit us online

www.superiorfireplaces.us.com