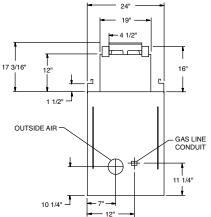

Our WRT35ST combines the ambiance of a wood-burning fireplace with built-in value, beauty and versatility for most any application.

## **FEATURES**

- 🤞 Two sided see-through design for the perfect fire presentation
- Uses IHP 8DM double wall wood-burning chimney
- ✤ Durable powder-coat finish scratch resistant surfaces and carefree handling
- Standard fuel grate, damper and mesh fire screens
- White stacked refractory liners
- 4 20 year limited warranty

# **INTERIOR LINER OPTIONS**









#### IMPORTANT NOTES:

As with any heating appliance, fireplace or stove, this appliance is extremely hot during operation. Read and understand all operating instructions before using this appliance. For further information, consult your dealer. Local conditions, such as elevation, wind, vent configuration and choice of fuel will affect overall appearance of the fire and heating performance. Performance can also vary with home design and insulation, dimate, condition and type of fuel used, appliance location, burn rate, accessories chosen, chimney installation and how the appliance is operated.

DIAGRAMS, ILLUSTRATIONS AND PHOTOGRAPHS ARE NOT TO SCALE—CONSULT INSTALLATION INSTRUCTIONS. PRODUCT DESIGNS, MATERIALS, DIMENSIONS, SPECIFICATIONS, COLORS AND PRICES ARE SUBJECT TO CHANGE OR DI