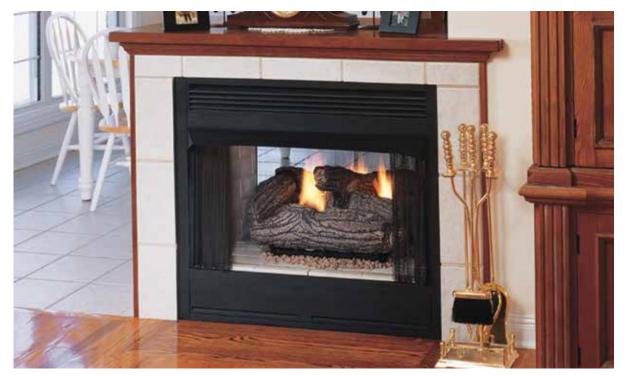

**FEATURED** VCT43ST with multi-sided log set.

### **EXCLUSIVE FEATURES**

- Large, dramatic viewing portals present the active fire for impact in any setting
- ♠ Available in both see-through (ST) or peninsula (PF) models
- Vent-free design maximizes installation flexibility
- ♦ Durable powder-coat finish creates scratch-resistant surfaces and carefree handling
- Smooth white interior refractory liner
- Pre-wired electrical J-Box ready (VCT43ST only)
- Outside air ready
- ♠ Includes heat deflection hoods and mesh fire screens
- 4 20 year limited warranty