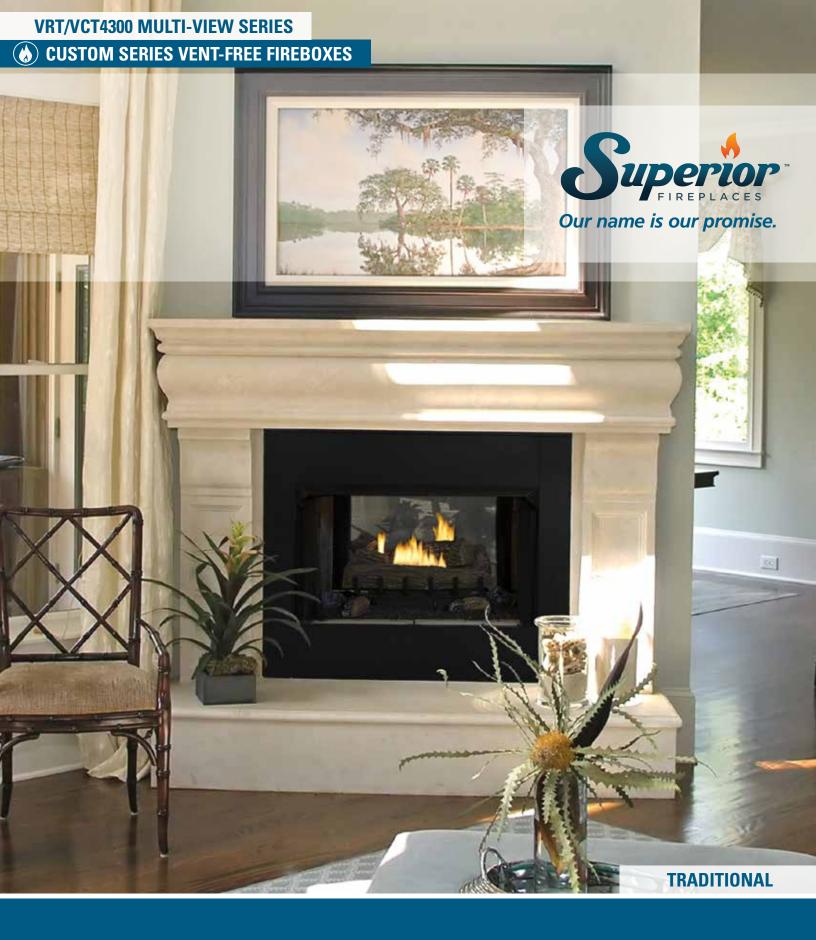

When the architecture demands something really creative, Superior's multi-view vent-free fireboxes deliver. Offered in a two-sided see-through or three-sided peninsula, these fireboxes deliver whatever the job requires.

### **EXCLUSIVE FEATURES**

- Large, dramatic viewing portals present the active fire for impact in any setting
- ♠ Available in both see-through (ST) or peninsula (PF) models
- Vent-free design maximizes installation flexibility
- ♦ Durable powder-coat finish creates scratch-resistant surfaces and carefree handling
- Smooth white interior refractory liner
- Pre-wired electrical J-Box ready (VCT43ST only)
- Outside air ready
- ♠ Includes heat deflection hoods and mesh fire screens
- 4 20 year limited warranty