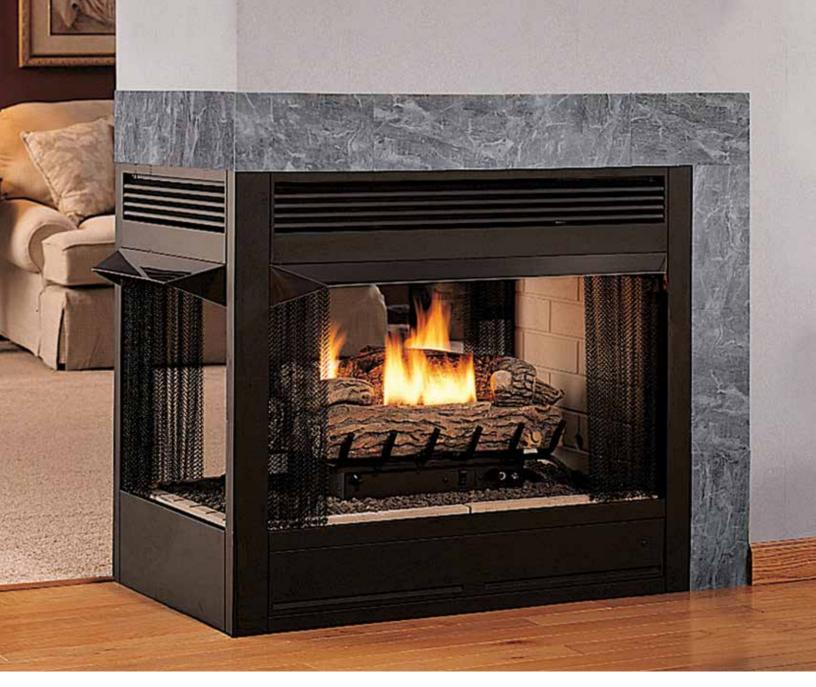

FEATURED VRC43PF with multi-sided log set.

### **EXCLUSIVE FEATURES**

- Large, dramatic viewing portals present the active fire for impact in any setting
- ♠ Available in both see-through (ST) or peninsula (PF) models
- Vent-free design maximizes installation flexibility
- ♦ Durable powder-coat finish creates scratch-resistant surfaces and carefree handling
- Smooth white interior refractory liner
- Pre-wired electrical J-Box ready (VCT43ST only)
- Outside air ready
- ♠ Includes heat deflection hoods and mesh fire screens
- 4 20 year limited warranty