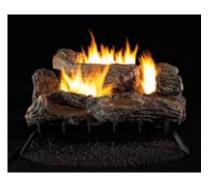

FEATURED VRC43PF with multi-sided log set.

**FEATURED** VCT43ST with multi-sided log set.