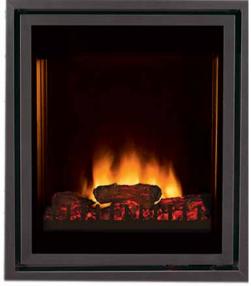

With its tall 28" portrait style opening, the ERT3027 electric fireplace provides the benefit of heat while creating the illusion of fire in a convenient electric appliance.

## **FEATURES**

- ♠ Available in a 27" circulating model
- Tall 28" portrait style opening for an exceptional view of the fire
- Unique multi-colored flame presentation for greater realism
- LED lights provide enegy efficiency and long life
- Bronze tinted flush-panel glass front adds a touch of elegance
- Easy access manual controls to adjust flame height and ember intensity
- Standard 5,000-BTU's thermostatically controlled heater delivers relaxing heat on demand
- Plug-in ready with standard three pronged 110V grounded power cord for easy installation
- Charred split oak log set with integrated grate and glowing ember bed
- Full function remote control (heat, flames, embers)
- 1 year limited warranty

Blue Flame

Yellow Flame