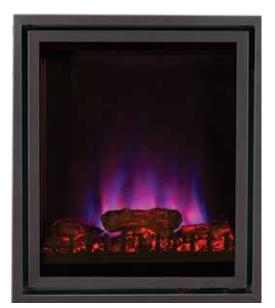

With its tall 28" portrait style opening, the ERT3027 electric fireplace provides the benefit of heat while creating the illusion of fire in a convenient electric appliance.

## **FEATURES**

- ♠ Available in a 27" circulating model
- Tall 28" portrait style opening for an exceptional view of the fire
- Unique multi-colored flame presentation for greater realism
- LED lights provide enegy efficiency and long life
- Bronze tinted flush-panel glass front adds a touch of elegance
- Easy access manual controls to adjust flame height and ember intensity
- Standard 5,000-BTU's thermostatically controlled heater delivers relaxing heat on demand
- Plug-in ready with standard three pronged 110V grounded power cord for easy installation
- Charred split oak log set with integrated grate and glowing ember bed
- Full function remote control (heat, flames, embers)
- 1 year limited warranty

Blue Flame

Yellow Flame