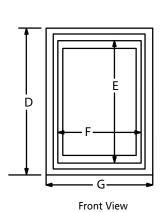

## **INCLUDED ACCESSORY**

Remote Control

|   | ERT3027 |  |
|---|---------|--|
| Α | 23-1/2" |  |
| В | 5/8"    |  |
| С | 1-1/8"  |  |
| D | 32"     |  |
| Е | 28-1/4" |  |
| F | 23-1/4" |  |
| G | 27-1/8" |  |
| Н | 9-1/2"  |  |
| J | 10-3/4" |  |