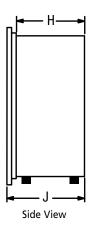

## **INCLUDED ACCESSORY**

Remote Control

|   | ERT3027 |  |
|---|---------|--|
| Α | 23-1/2" |  |
| В | 5/8"    |  |
| С | 1-1/8"  |  |
| D | 32"     |  |
| Е | 28-1/4" |  |
| F | 23-1/4" |  |
| G | 27-1/8" |  |
| Н | 9-1/2"  |  |
| J | 10-3/4" |  |