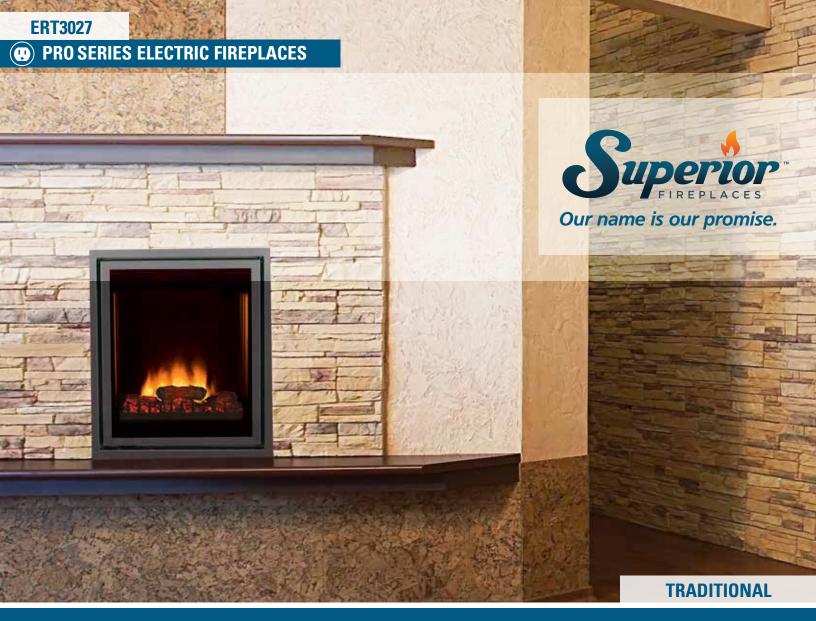

With its tall 28" portrait style opening, the ERT3027 electric fireplace provides the benefit of heat while creating the illusion of fire in a convenient electric appliance.

## **FEATURES**

- ♠ Available in a 27" circulating model
- Tall 28" portrait style opening for an exceptional view of the fire
- Unique multi-colored flame presentation for greater realism
- LED lights provide enegy efficiency and long life
- Bronze tinted flush-panel glass front adds a touch of elegance
- Easy access manual controls to adjust flame height and ember intensity
- Standard 5,000-BTU's thermostatically controlled heater delivers relaxing heat on demand
- Plug-in ready with standard three pronged 110V grounded power cord for easy installation
- Charred split oak log set with integrated grate and glowing ember bed
- Full function remote control (heat, flames, embers)
- 1 year limited warranty