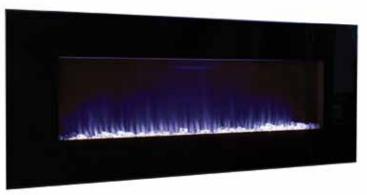

## **MULTI-COLORED FLAME PRESENTATIOS**

#### 60" Model

Blue Flame

Yellow Flame

| FIREPLACE EFFICIENCIES |          |         |        |
|------------------------|----------|---------|--------|
| MODEL                  | TYPE     | VOLTAGE | BTU/HR |
| ERC4054/60             | Electric | 110     | 5,000  |