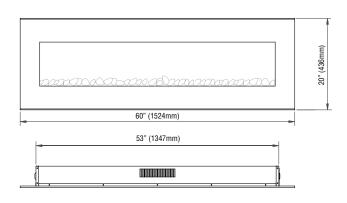

#### 60" Model

Blue Flame

Yellow Flame

| FIREPLACE EFFICIENCIES |          |         |        |
|------------------------|----------|---------|--------|
| MODEL                  | TYPE     | VOLTAGE | BTU/HR |
| ERC4054/60             | Electric | 110     | 5,000  |

Diagrams, illustrations and photographs are not to scale—consult installation instructions. Product designs, materials, dimensions, specifications, colors and prices are subject to change or discontinuance without notice.