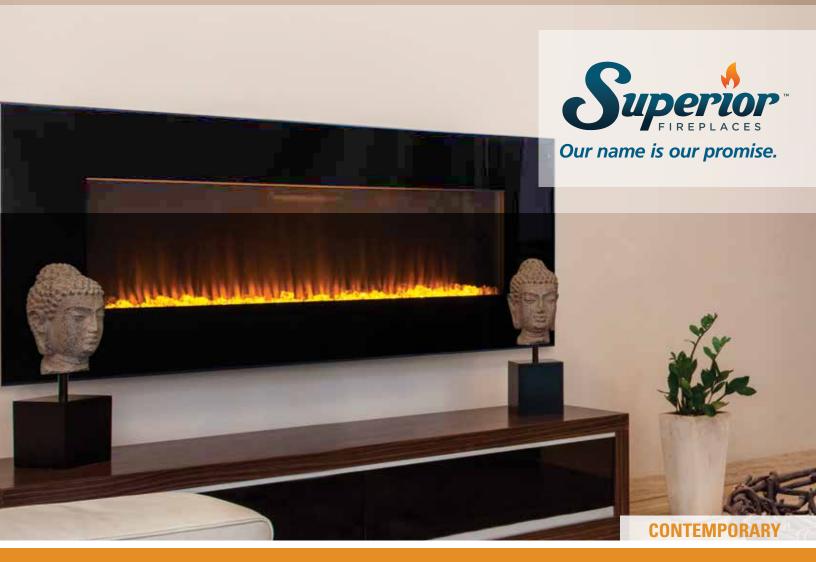

Sophisticated design combines the ease and convenience of electric with the design elements of high-end contemporary fireplace.

# **FEATURES**

- ♠ Available in 54" and 60" linear circulating models
- Unique multi-colored flame presentation for greater realism
- ♣ LED lights provide energy efficiency and long life
- Mounts directly on the wall or recessed (with heater disabled) into the wall for a more elegant appearance
- Standard 5,000-BTU's with 110V thermostatically controlled heater delivers relaxing heat on demand
- Plug-in ready with standard three pronged 110V grounded power cord for easy installation or hard wired for concealment
- ♣ Includes clear crystalline ember media
- ♣ Full function remote control (heat, flames, embers)
- 1 year Limited Warranty