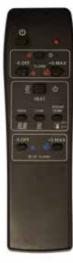

Sophisticated design combines the ease and convenience of electric with the design elements of high-end contemporary fireplace.

# **FEATURES**

- ♠ Available in 54" and 60" linear circulating models
- Unique multi-colored flame presentation for greater realism
- ♣ LED lights provide energy efficiency and long life
- Mounts directly on the wall or recessed (with heater disabled) into the wall for a more elegant appearance
- Standard 5,000-BTU's with 110V thermostatically controlled heater delivers relaxing heat on demand
- Plug-in ready with standard three pronged 110V grounded power cord for easy installation or hard wired for concealment
- ♣ Includes clear crystalline ember media
- ♣ Full function remote control (heat, flames, embers)
- 1 year Limited Warranty

# **INCLUDED ACCESSORY**



Remote

## **MULTI-COLORED FLAME PRESENTATIOS**

#### 54" Model



#### 60" Model







Blue Flame



Yellow Flame

| FIREPLACE EFFICIENCIES |          |         |        |
|------------------------|----------|---------|--------|
| MODEL                  | TYPE     | VOLTAGE | BTU/HR |
| ERC4054/60             | Electric | 110     | 5,000  |

### IMPORTANT NOTES:

Heating element not intended for continuous use.

As with any fireplace, this appliance is extremely hot during operation. Read and understand all operating instructions before using this appliance. For further information, consult your dealer.

Diagrams, illustrations and photographs are not to scale—consult installation instructions. Product designs, materials, dimensions, specifications, colors and prices are subject to cha