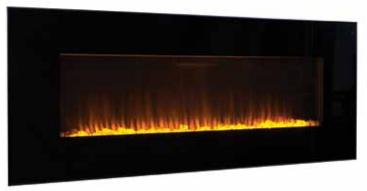

## **MULTI-COLORED FLAME PRESENTATIOS**

#### 60" Model

Blue Flame

Yellow Flame

| FIREPLACE EFFICIENCIES |          |         |        |
|------------------------|----------|---------|--------|
| MODEL                  | TYPE     | VOLTAGE | BTU/HR |
| ERC4054/60             | Electric | 110     | 5,000  |