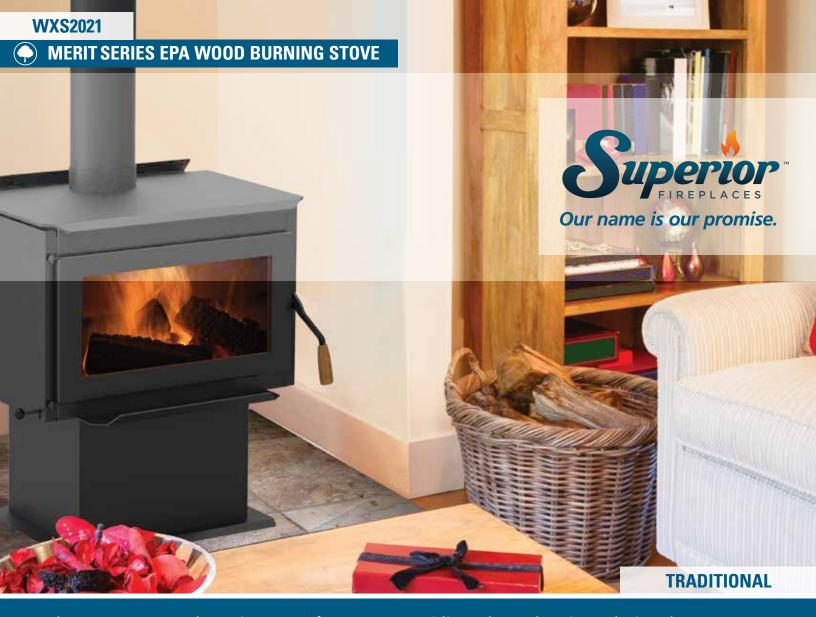

† USA = 8" from door opening, Canada = 8" from sides and back of unit

|   | STOVE CLEARANG                   | CES                              |                                    |                                    |
|---|----------------------------------|----------------------------------|------------------------------------|------------------------------------|
|   | U.S.<br>Single-Wall<br>Connector | U.S.<br>Double-Wall<br>Connector | Canada<br>Single-Wall<br>Connector | Canada<br>Double-Wall<br>Connector |
| Α | 14-1/4"                          | 12"                              | 14-1/4"                            | 12"                                |
| В | 11-5/8"                          | 9-3/8"                           | 11-5/8"                            | 9-3/8"                             |
| С | 22-1/2"                          | 19"                              | 22-1/2"                            | 19"                                |
| D | 13-3/16"                         | 9-5/8"                           | 13-3/16"                           | 9-5/8"                             |
| Е | 8"                               | 8"                               | 8"                                 | 8"                                 |
| F | 9"                               | 6"                               | 9"                                 | 6"                                 |
| G | 18"                              | 15"                              | 18"                                | 15"                                |
| Н | 37-7/16"                         | 37-7/16"                         | 47-7/16"                           | 47-7/16"                           |
| I | 49"                              | 46-3/4"                          | 51"                                | 48-3/4"                            |
| J | 34-3/4"                          | 34-3/4"                          | 40-7/8"                            | 40-7/8"                            |
| K | 16"                              | 16"                              | 18"                                | 18"                                |
| L | 0"                               | 0"                               | 8"                                 | 8"                                 |
| М | 96"                              | 96"                              | 96"                                | 84"                                |
| N | 61-1/2"                          | 57-5/16"                         | 63-1/2"                            | 59-5/16"                           |

Parallel Installation

| STOVE DIMENSIONS |          |  |  |  |
|------------------|----------|--|--|--|
|                  | WXS2021  |  |  |  |
| WIDTH            | 25-7/8"  |  |  |  |
| HEIGHT           | 30-5/16" |  |  |  |
| DEPTH            | 23-3/8"  |  |  |  |
| WEIGHT           | 310 lbs. |  |  |  |
|                  |          |  |  |  |