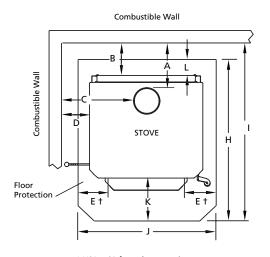

† USA = 8" from door opening, Canada = 8" from sides and back of unit

|   | STOVE CLEARANG                   | CES                              |                                    |                                    |
|---|----------------------------------|----------------------------------|------------------------------------|------------------------------------|
|   | U.S.<br>Single-Wall<br>Connector | U.S.<br>Double-Wall<br>Connector | Canada<br>Single-Wall<br>Connector | Canada<br>Double-Wall<br>Connector |
| Α | 14-1/4"                          | 12"                              | 14-1/4"                            | 12"                                |
| В | 11-5/8"                          | 9-3/8"                           | 11-5/8"                            | 9-3/8"                             |
| С | 22-1/2"                          | 19"                              | 22-1/2"                            | 19"                                |
| D | 13-3/16"                         | 9-5/8"                           | 13-3/16"                           | 9-5/8"                             |
| Е | 8"                               | 8"                               | 8"                                 | 8"                                 |
| F | 9"                               | 6"                               | 9"                                 | 6"                                 |
| G | 18"                              | 15"                              | 18"                                | 15"                                |
| Н | 37-7/16"                         | 37-7/16"                         | 47-7/16"                           | 47-7/16"                           |
| I | 49"                              | 46-3/4"                          | 51"                                | 48-3/4"                            |
| J | 34-3/4"                          | 34-3/4"                          | 40-7/8"                            | 40-7/8"                            |
| K | 16"                              | 16"                              | 18"                                | 18"                                |
| L | 0"                               | 0"                               | 8"                                 | 8"                                 |
| М | 96"                              | 96"                              | 96"                                | 84"                                |
| N | 61-1/2"                          | 57-5/16"                         | 63-1/2"                            | 59-5/16"                           |

Parallel Installation

| STOVE DIMENSIONS |          |  |  |  |
|------------------|----------|--|--|--|
|                  | WXS2021  |  |  |  |
| WIDTH            | 25-7/8"  |  |  |  |
| HEIGHT           | 30-5/16" |  |  |  |
| DEPTH            | 23-3/8"  |  |  |  |
| WEIGHT           | 310 lbs. |  |  |  |
|                  |          |  |  |  |