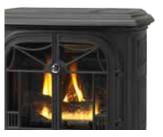

The classic look of a wood burning stove combined with the economy, convenience, comfort and efficiency of a gas appliance.

## **FEATURES**

- ← Classic cast iron design in a variety of colors to complement your decor
- Dual burner technology with glowing embers provides a warm glowing fire
- Flex gas line connector with shut-off valve
- Matchless ignition and variable heating controls
- Remote ready system for added convenience when paired with an optional remote