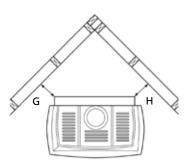

|   | CIS BV |
|---|--------|
| Α | 6"     |
| В | 4"     |
| С | 42"    |
| D | 36"    |
| E | 4"     |
| F | 29"    |
| G | 4"     |
| Н | 4"     |

Flat Black

Aged Silver

**Natural Iron** 

Antique White