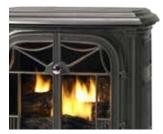

The classic look of a wood burning stove combined with the economy, convenience, comfort and efficiency of a gas appliance.

## **FEATURES**

- ← Classic cast iron design in a variety of colors to complement your decor
- Dual burner technology with glowing embers provides a warm glowing fire
- Flex gas line connector with shut-off valve
- Matchless ignition and variable heating controls
- Remote ready system for added convenience when paired with an optional remote