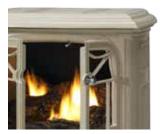

|   | CIS BV |
|---|--------|
| Α | 6"     |
| В | 4"     |
| С | 42"    |
| D | 36"    |
| E | 4"     |
| F | 29"    |
| G | 4"     |
| Н | 4"     |

Flat Black

Aged Silver

**Natural Iron** 

Antique White