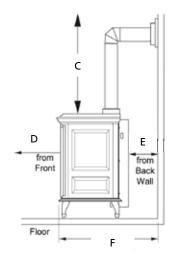

|   | CIS BV |
|---|--------|
| Α | 6"     |
| В | 4"     |
| С | 42"    |
| D | 36"    |
| E | 4"     |
| F | 29"    |
| G | 4"     |
| Н | 4"     |

Flat Black

Aged Silver

**Natural Iron** 

Antique White