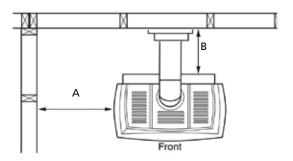

|   | CIS BV |
|---|--------|
| Α | 6"     |
| В | 4"     |
| С | 42"    |
| D | 36"    |
| E | 4"     |
| F | 29"    |
| G | 4"     |
| Н | 4"     |

Flat Black

Aged Silver

**Natural Iron** 

Antique White