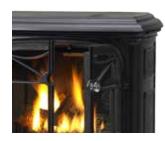

The classic look of a wood burning stove combined with the economy, convenience, comfort and efficiency of a gas appliance.

## **FEATURES**

- ← Classic cast iron design in a variety of colors to complement your decor
- Dual burner technology with glowing embers provides a warm glowing fire
- Flex gas line connector with shut-off valve
- Matchless ignition and variable heating controls
- Remote ready system for added convenience when paired with an optional remote