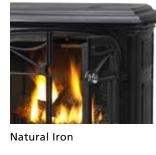

## **FEATURES**

- Model Dual burner technology provides a warm glowing fire
- Matchless ignition and variable heating controls
- 🔸 Remote ready system for added convenience when paired with an optional remote control or wall thermostat
- Classic cast iron design in a variety of colors to complement your decor

## **STOVE OPTIONS**

Flat Black

Aged Silver

Wall Thermostat

Remote Control

Touch Screen Remote Control

| STOVE DIMENSIONS |         |   |  |  |
|------------------|---------|---|--|--|
|                  | CIS VF  |   |  |  |
| WIDTH            | 26-1/4" |   |  |  |
| HEIGHT           | 27"     |   |  |  |
| DEPTH            | 18-3/8" |   |  |  |
|                  |         | _ |  |  |