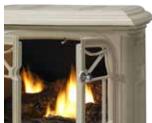

, AND HOW THE APPLIANCE IS OPERATED.



© 2014 Innovative Hearth Product 785462M 02/14

Visit us online



www.superiorfireplaces.us.com

## **STOVE OPTIONS**



Flat Black



Aged Silver







Wall Thermostat

Remote Control

Touch Screen Remote Control

| STOVE DIMENSIONS |         |   |  |  |
|------------------|---------|---|--|--|
|                  | CIS VF  |   |  |  |
| WIDTH            | 26-1/4" |   |  |  |
| HEIGHT           | 27"     |   |  |  |
| DEPTH            | 18-3/8" |   |  |  |
|                  |         | _ |  |  |

| STOVE SPECIFICATIONS |      |        |  |  |  |
|----------------------|------|--------|--|--|--|
| MODEL                | FUEL | BTU/HR |  |  |  |
| CISVF                | LP   | 35,000 |  |  |  |
| CISVF                | NG   | 31,000 |  |  |  |







Antique White