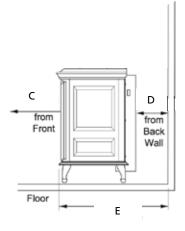

|   | CIS VF |
|---|--------|
| А | 4"     |
| В | 4"     |
| С | 36"    |
| D | 4"     |
| E | 29"    |
| F | 4"     |
| G | 4"     |
| н | 4"     |

\*SQUARE-FEET HEATING CAPACITIES AND BURN TIMES ARE APPROXIMATIONS ONLY. ACTUAL PERFORMANCE MAY VARY DEPENDING UPON HOME DESIGN AND INSULATION, CEILING HEIGHTS, CLIMATE, CONDITION AND TYPE OF WOOD USED, APPLIANCE LOCATION, BURN RATE, ACCESSORIES CHOSEN, AND HOW THE APPLIANCE IS OPERATED.