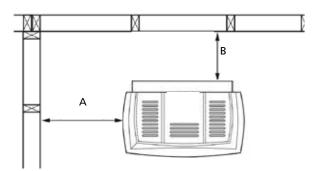

|   | CIS VF |
|---|--------|
| А | 4"     |
| В | 4"     |
| С | 36"    |
| D | 4"     |
| E | 29"    |
| F | 4"     |
| G | 4"     |
| н | 4"     |

\*SQUARE-FEET HEATING CAPACITIES AND BURN TIMES ARE APPROXIMATIONS ONLY. ACTUAL PERFORMANCE MAY VARY DEPENDING UPON HOME DESIGN AND INSULATION, CEILING HEIGHTS, CLIMATE, CONDITION AND TYPE OF WOOD USED, APPLIANCE LOCATION, BURN RATE, ACCESSORIES CHOSEN, AND HOW THE APPLIANCE IS OPERATED.