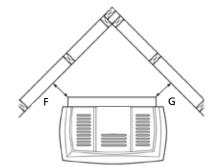

|   | CIS VF |
|---|--------|
| А | 4"     |
| В | 4"     |
| С | 36"    |
| D | 4"     |
| E | 29"    |
| F | 4"     |
| G | 4"     |
| н | 4"     |

\*SQUARE-FEET HEATING CAPACITIES AND BURN TIMES ARE APPROXIMATIONS ONLY. ACTUAL PERFORMANCE MAY VARY DEPENDING UPON HOME DESIGN AND INSULATION, CEILING HEIGHTS, CLIMATE, CONDITION AND TYPE OF WOOD USED, APPLIANCE LOCATION, BURN RATE, ACCESSORIES CHOSEN, AND HOW THE APPLIANCE IS OPERATED.