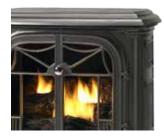

## ( MERIT SERIES VENT-FREE GAS STOVES

TRADITIONAL

The old world charm of a wood burning stove combined with the economy, convenience, comfort and efficiency of a gas heater.

## **FEATURES**

- Model Dual burner technology provides a warm glowing fire
- Matchless ignition and variable heating controls
- 🔸 Remote ready system for added convenience when paired with an optional remote control or wall thermostat
- Classic cast iron design in a variety of colors to complement your decor