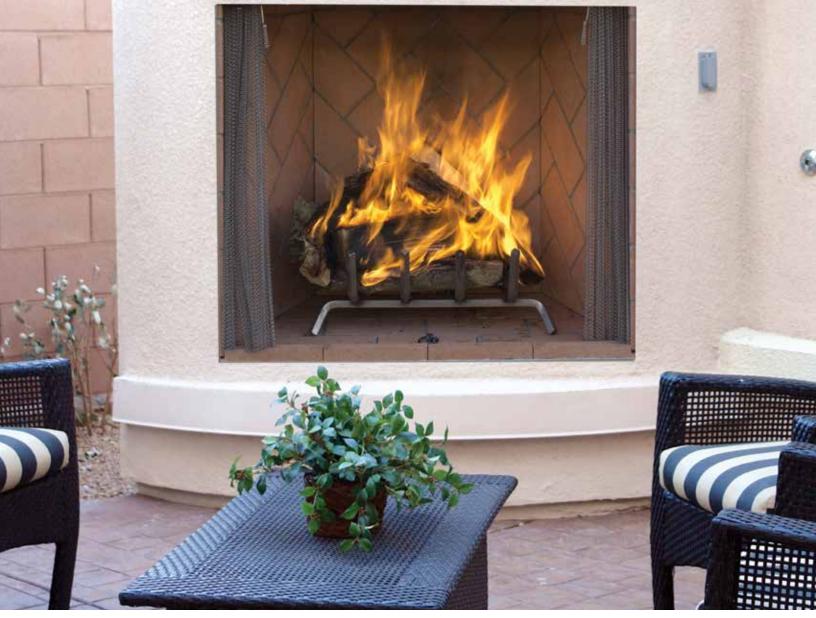

# WRE6000 SERIES

SIGNATURE SERIES WOOD BURNING FIREPLACES

OUTDOOR

**TRADITIONAL** 

"Impressive" is the only way to describe these massive wood burners. Designed for large outdoor applications, the WRE6000 Signature Series fireplaces feature a 30" tall opening and beautiful Mosaic Masonry<sup>™</sup> brick that represents a true masonry fireplace appearance in stainless steel construction for long lasting use.

FEATURED WRE6036 with Warm Red Herringbone Mosaic Masonry™ brick