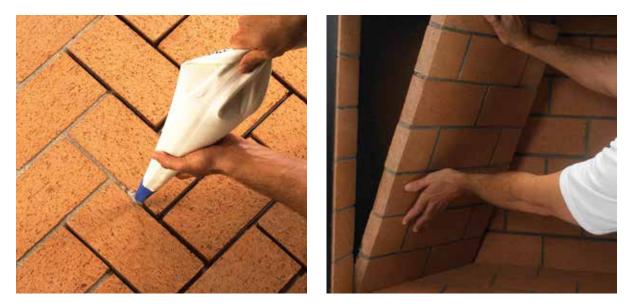

Engineered Mosaic Masonry<sup>™</sup> bricks are hand grouted in the factory for ease of installation, and provide the authentic look of masonry craftsmanship.