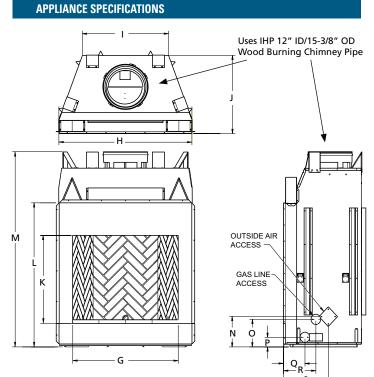

|   | WRE6036 | WRE6042 | WRE6050 |
|---|---------|---------|---------|
| G | 36"     | 42"     | 50"     |
| Н | 45-1/8" | 51-1/8" | 59-1/8" |
| 1 | 29"     | 30-1/2" | 38-1/2" |
| J | 26-5/8" | 29"     | 29"     |
| к | 30"     | 30"     | 30"     |
| L | 49"     | 49"     | 49"     |
| М | 67"     | 67"     | 67"     |
| Ν | 10-1/2" | 10-1/2" | 10-1/2" |
| 0 | 9-1/2"  | 9-1/2"  | 9-1/2"  |
| Р | 3-1/2"  | 3-1/2"  | 3-1/2"  |
| Q | 7-1/4"  | 8-1/2"  | 8-1/2"  |
| R | 11"     | 13"     | 13"     |
| S | 15-1/4" | 17"     | 17"     |