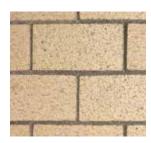

## (Required)

Choose from Warm Red or Ivory Mosaic Masonry™ brick in stacked or herringbone patterns.

Warm Red Herringbone

Warm Red Stacked

lvory Herringbone

Ivory Stacked