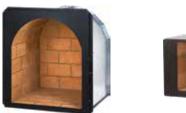

eft hand/right hand) outside air kits available for maximum performance
- Stainless steel construction for long lasting outdoor use
- Uses IHP 12 DM (1700°) double wall air cooled wood burning chimney
- Uses IHP 12 HT (2100°) heavy gauge double wall air cooled wood burning chimney, recommended for cold climates (required for Canada)
- 4 20 year limited warranty



Engineered Mosaic Masonry<sup>™</sup> bricks are hand grouted in the factory for ease of installation, and provide the authentic look of masonry craftsmanship.

#### **INTERIOR**

## (Required)

Choose from Warm Red or Ivory Mosaic Masonry™ brick in stacked or herringbone patterns.



Warm Red Herringbone



Warm Red Stacked



lvory Herringbone



Ivory Stacked

## WOOD NOOKS

#### (Optional)

Choose from two wood nook styles.





## **GLASS DOORS**

### (Optional)

Bi-fold tempered glass doors are expertly crafted and finished in three options.



| -            |