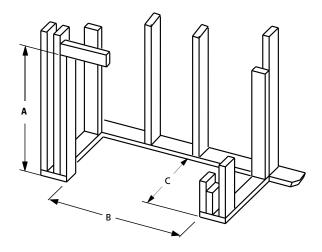

|   | WRE6036 | WRE6042 | WRE6050 |  |
|---|---------|---------|---------|--|
| А | 67-1/8" | 67-1/8" | 67-1/8" |  |
| В | 45-1/4" | 51-1/4" | 59"     |  |
| С | 28-1/4" | 30-1/8" | 30-1/8" |  |
|   |         |         |         |  |

**CORNER FRAMING SPECIFICATIONS** 

|   | VVNE0030 | VVN I 0042 | White U |  |
|---|----------|------------|---------|--|
| D | 45-1/4"  | 51-1/4"    | 59-1/4" |  |
| E | 86-1/2"  | 92"        | 100"    |  |
| F | 61"      | 65"        | 71"     |  |
|   |          |            |         |  |