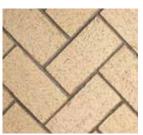

## (Required)

Choose from Warm Red or Ivory Mosaic Masonry™ brick in stacked or herringbone patterns.

Warm Red Herringbone

Warm Red Stacked

lvory Herringbone

Ivory Stacked