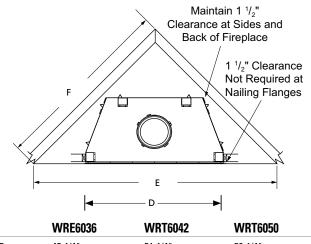

**CORNER FRAMING SPECIFICATIONS** 

|   | VVNE0030 | VVN I 0042 | White U |  |
|---|----------|------------|---------|--|
| D | 45-1/4"  | 51-1/4"    | 59-1/4" |  |
| E | 86-1/2"  | 92"        | 100"    |  |
| F | 61"      | 65"        | 71"     |  |
|   |          |            |         |  |