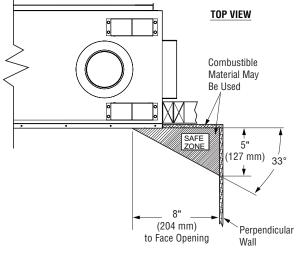

| 8"  | 203 mm  |  |  |
| Floor (from bottom of fireplace)                                        | 0"  | 0 mm    |  |  |
| Ceiling (from bottom of fireplace)                                      | 63" | 1601 mm |  |  |
| Top of Standoffs                                                        | 0"  | 0 mm    |  |  |
|                                                                         |     |         |  |  |

\*For back and sides of fireplace, do not pack with insulation or other materials.

#### **Hearth Extension**

A hearth extension is not required with this fireplace. Any hearth extension used is for appearance only and does not have to conform to standard hearth extension installation requirements.



**Horizontal Termination Installation** 

### **Side Wall Clearance**



#### Vertical Termination Installation



Product Info

Clearances

Ref.

1 2

3.

4.

5.

Mantel

Depth

12 (305)

9 (229)

6 (152)

4 (102)

2 (51)