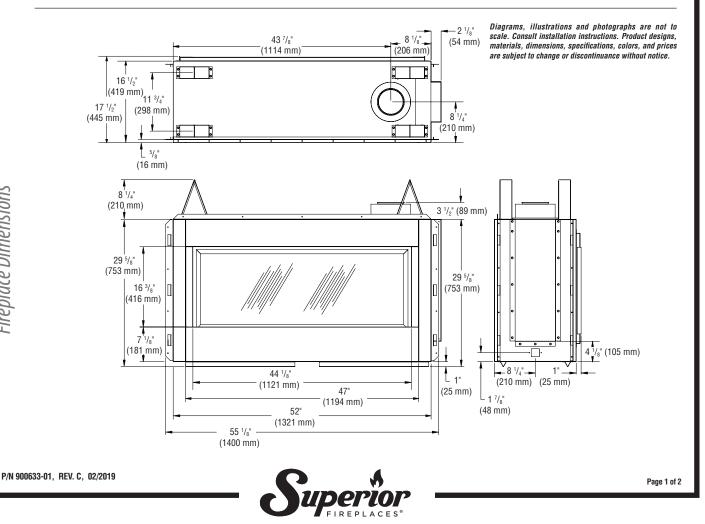

### **DIRECT-VENT FIREPLACES**

Framing Dimensions for One Sided Application

Framing Dimensions for See-Thru Application

Fireplace Dimensions

| Cat. No. | Model      | Weight  | Cu. Ft. |
|----------|------------|---------|---------|
| F1262    | DRL4543TEN | 296 lb. | 24.5    |
| F1263    | DRL4543TEP | 296 lb. | 24.5    |

| Minimum clearances to combustibles for the<br>fireplace are as follows: |     |         |  |  |
|-------------------------------------------------------------------------|-----|---------|--|--|
| *Back and Sides                                                         | 1"  | 26 mm   |  |  |
| Perpendicular Walls                                                     | 8"  | 203 mm  |  |  |
| Floor (from bottom of fireplace)                                        | 0"  | 0 mm    |  |  |
| Ceiling (from bottom of fireplace)                                      | 63" | 1601 mm |  |  |
| Top of Standoffs                                                        | 0"  | 0 mm    |  |  |
|                                                                         |     |         |  |  |