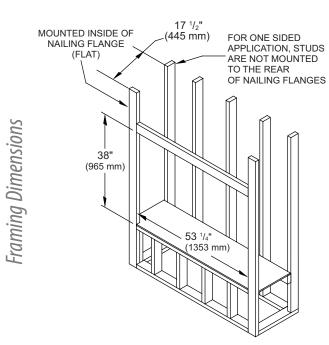

### **DIRECT-VENT FIREPLACES**

Framing Dimensions for One Sided Application

Framing Dimensions for See-Thru Application

Fireplace Dimensions