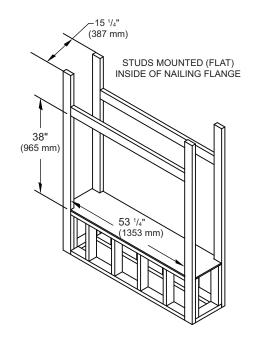

### **DIRECT-VENT FIREPLACES**

Framing Dimensions for One Sided Application

Framing Dimensions for See-Thru Application

Fireplace Dimensions