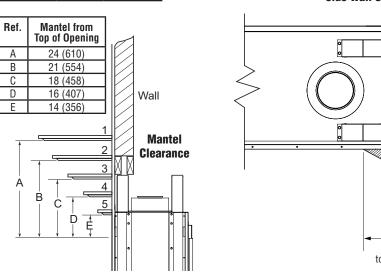

### **Side Wall Clearance**

#### Vertical Termination Installation

Product Info

Clearances

Ref.

1 2

3.

4.

5.

Mantel

Depth

12 (305)

9 (229)

6 (152)

4 (102)

2 (51)