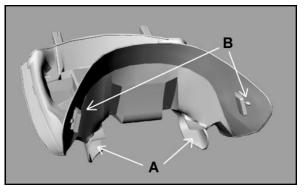

## BMW R 1150 R (2002-2005) SARGENT WORLD SPORT PERFORMANCE SEAT INSTALLATION GUIDE

Installation Front

IMPORTANT

Slide the front seat on by guiding receivers "A" on to the rubber supports.

Before fully engaging the seat, check alignment of the tank clip receivers "B" and guide them into place.

Check to be sure that the front seat is completely forward and the rear square bumpers are properly seated.

Installation Rear Install the rear seat by guiding the rear square bumper support into its receiver, then push down on the front of the seat to engage and lock the seat.