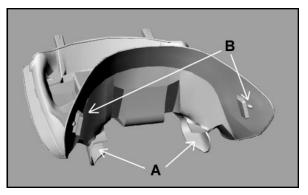

## BMW R 1150 R (2002-2005) SARGENT WORLD SPORT PERFORMANCE SEAT INSTALLATION GUIDE

Installation Front

IMPORTANT

Slide the front seat on by guiding receivers "A" on to the rubber supports.

Before fully engaging the seat, check alignment of the tank clip receivers "B" and guide them into place.

Check to be sure that the front seat is completely forward and the rear square bumpers are properly seated.

Installation Rear Install the rear seat by guiding the rear square bumper support into its receiver, then push down on the front of the seat to engage and lock the seat.