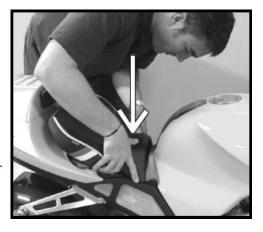

## Installation

Begin by sliding the seat forward and down, putting firm pressure with the thumbs on the front, to hook the front seat tongue under the receiver. Before proceeding, verify that the front seat tongue is secured by lifting up on the front of the seat.

To finish the installation, install the two rear bolts by gently lifting up on the rear corners of the foam to gain access to the threaded holes. If using fast access pins, install the pre-calibrated pins. (See Fast Access Instructions for pin calibration.)