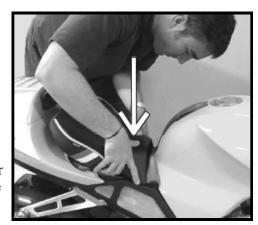

## Installation

Begin by sliding the seat forward and down, putting firm pressure with the thumbs on the front, to hook the front seat tongue under the receiver. Before proceeding, verify that the front seat tongue is secured by lifting up on the front of the seat.

To finish the installation, install the two rear bolts by gently lifting up on the rear corners of the foam to gain access to the threaded holes. If using fast access pins, install the pre-calibrated pins. (See Fast Access Instructions for pin calibration.)