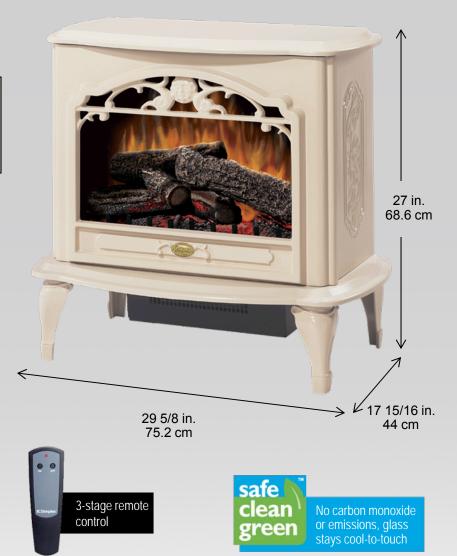

## **Celeste Electric Stove**

## TDS8515TC

Reminiscent of old-world craftsmanship, this elegant gloss cream finish stove design hearkens back to a less complicated era for a soothing, finishing touch in any room.

Cast metal front

Cast metal legs

Carved side panels

- Patented, life-like flame effect
- Purifire<sup>®</sup> air treatment system filters airborne allergens and particulates
- On-demand heat with thermostat control warms a room or area of up to 400 sq. ft.
- Flame operates with or without heat
- 1¢ / hour with flame only
   9¢ / hour with flame and heat\*
- 120 Volts / 1,500 Watts / 5,120 BTU

| Model #   | Description                                                                                                    | lbs/kg    | UPC           | Wty. † | Carton Dimensions (W x H x D) |                          | Cube                    |                        |
|-----------|----------------------------------------------------------------------------------------------------------------|-----------|---------------|--------|-------------------------------|--------------------------|-------------------------|------------------------|
| TDS8515TC | Celeste cream finish free-standing electric stove with<br>Purifire and remote control.<br>Ships in one carton. | 78 / 35.5 | 781052 042339 | 1 yr.  | Inches<br>31.3 x 29.5 x 19.3  | cm<br>79.4 x 74.9 x 48.9 | ft <sup>3</sup><br>10.3 | m <sup>3</sup><br>0.29 |
|           |                                                                                                                |           |               |        |                               |                          |                         |                        |