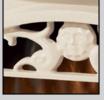

## TDS8515TC

Reminiscent of old-world craftsmanship, this elegant gloss cream finish stove design hearkens back to a less complicated era for a soothing, finishing touch in any room.

Cast metal front

Cast metal legs

Carved side panels

- Patented, life-like flame effect
- Purifire<sup>®</sup> air treatment system filters airborne allergens and particulates
- On-demand heat with thermostat control warms a room or area of up to 400 sq. ft.
- Flame operates with or without heat
- 1¢ / hour with flame only
   9¢ / hour with flame and heat\*
- 120 Volts / 1,500 Watts / 5,120 BTU