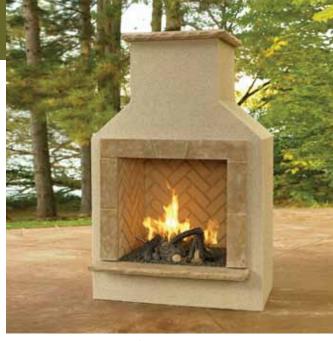

## SAN JUAN FIREPLACE

Make your backyard an unforgettable place to relax

Bring a feeling of warmth to your backyard! With a unique arch design, the San Juan Fireplace is a beautiful addition to your *Outdoor GreatRoom*™. The high-heat output will warm you and your guests so everyone can enjoy those cool nights. You won't believe how quickly you can transform your backyard into a wonderful sactuary for family and friends.

## The San Juan Features

- Galvanized frame system with Hardibacker board and exterior stucco finish
- Glass fiber reinforced concrete mantel and top cap
- Gas log set is completely vent free and does not require a chimney
- Log set comes with a wind resistant pilot light
- Fire burns over 8 hours with a 20-pound tank

- Can be used on any flat surface, such as deck, concrete and brick pavers
- Stucco can be painted (but not the GFRC pieces)
- Easy 1-hour assembly
- 1 year warranty