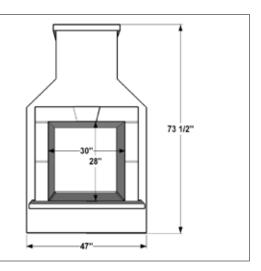

## San Juan Specifications

| MODEL        | HEIGHT | WIDTH | DEPTH | WEIGHT  |
|--------------|--------|-------|-------|---------|
| SANJUANFP-LP | 72"    | 48"   | 28"   | 400 lbs |
| SANJUANFP-NG | 72"    | 48"   | 28"   | 400 lbs |

<sup>\*</sup> Available in Ameri-stone or grey stucco finish

Dimensions above are in inches. Reference dimensions only. We recommend measuring individual units at installation. Refer to installation manual for detailed specifications on installing this product.