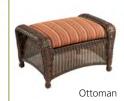

### Balsam Collection — 7 Great looking pieces

Balsam Collection in Dupione Aloe with Grandstone Fire Pit Table

#### Create your own uniqe style

Special cushion and pillow fabrics are available for Balsam collection furniture. 3 in stock fabrics: Dorsett Cherry, Dupione Aloe, and Spectrum Cilantro. For a custom look, you can choose from over 100 other fabrics available!

1) Select your furniture 2) Choose your fabric from names such as Sunbrella and Outdora

#### Great set- great look- best value

- Outdoor-rated resin wicker for easy cleaning
- Powder-coated metal frames
- Deep seating for added comfort
- Choose from 3 standard Sunbrella® fabrics
- Special order fabrics available