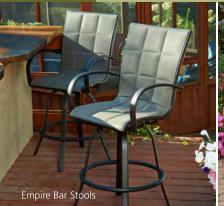

### Naples Bar Stools

#### The ultimate in comfortable bar stools

- Outdoor-rated resin wicker
- Powder coated aluminum frames in Dora Brown finish
- Swivel bar stool
- Wicker available in Leather color wicker
- Perfect height for Pub Tables and Outdoor Kitchens