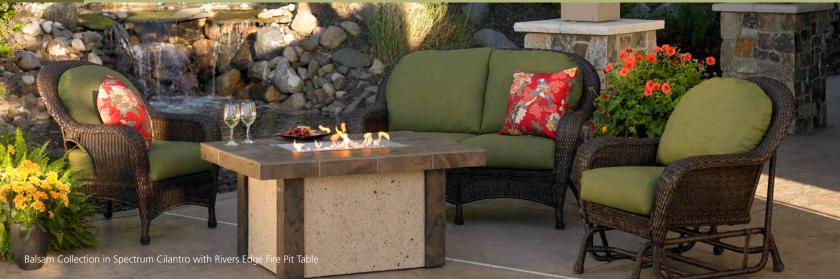

### Balsam Collection — 7 Great looking pieces

Balsam Collection in Dupione Aloe with Grandstone Fire Pit Table

#### Create your own uniqe style

Special cushion and pillow fabrics are available for Balsam collection furniture. 3 in stock fabrics: Dorsett Cherry, Dupione Aloe, and Spectrum Cilantro. For a custom look, you can choose from over 100 other fabrics available!

1) Select your furniture 2) Choose your fabric from names such as Sunbrella and Outdora

#### Great set- great look- best value

- Outdoor-rated resin wicker for easy cleaning
- Powder-coated metal frames
- Deep seating for added comfort
- Choose from 3 standard Sunbrella® fabrics
- Special order fabrics available