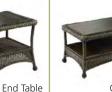

### Balsam Collection — 7 Great looking pieces

Balsam Collection in Dupione Aloe with Grandstone Fire Pit Table

#### Create your own uniqe style

Special cushion and pillow fabrics are available for Balsam collection furniture. 3 in stock fabrics: Dorsett Cherry, Dupione Aloe, and Spectrum Cilantro. For a custom look, you can choose from over 100 other fabrics available!

1) Select your furniture 2) Choose your fabric from names such as Sunbrella and Outdora

#### Great set- great look- best value

- Outdoor-rated resin wicker for easy cleaning
- Powder-coated metal frames
- Deep seating for added comfort
- Choose from 3 standard Sunbrella® fabrics
- Special order fabrics available