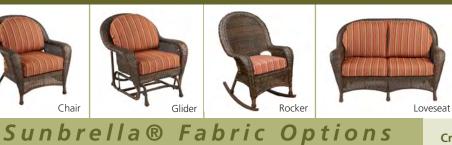

### Balsam Collection — 7 Great looking pieces

Balsam Collection in Dupione Aloe with Grandstone Fire Pit Table

#### Create your own uniqe style

Special cushion and pillow fabrics are available for Balsam collection furniture. 3 in stock fabrics: Dorsett Cherry, Dupione Aloe, and Spectrum Cilantro. For a custom look, you can choose from over 100 other fabrics available!

1) Select your furniture 2) Choose your fabric from names such as Sunbrella and Outdora

#### Great set- great look- best value

- Outdoor-rated resin wicker for easy cleaning
- Powder-coated metal frames
- Deep seating for added comfort
- Choose from 3 standard Sunbrella® fabrics
- Special order fabrics available