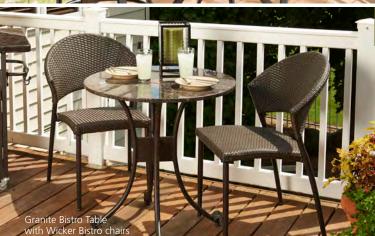

### Bistro Collection

Transform your outdoor space into a European Bistro

- Outdoor-rated resin wicker in Leather color
- Powder-coated aluminum frames in Dora Brown finish
- Granite table top
- Optional matching bistro cart with granite top