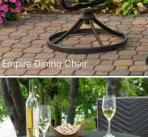

### Empire Collection

#### Classic, comfortable, versatile

#### **Empire Dining Chairs**

- Outdoor-rated fabric padded sling in Taupe
- Powder-coated aluminum frame in Dora Brown finish
- Swivel Rocker Dining chair works with both dining height and chat height tables