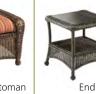

### Balsam Collection — 7 Great looking pieces

Balsam Collection in Dupione Aloe with Grandstone Fire Pit Table

#### Create your own uniqe style

Special cushion and pillow fabrics are available for Balsam collection furniture. 3 in stock fabrics: Dorsett Cherry, Dupione Aloe, and Spectrum Cilantro. For a custom look, you can choose from over 100 other fabrics available!

1) Select your furniture 2) Choose your fabric from names such as Sunbrella and Outdora

#### Great set- great look- best value

- Outdoor-rated resin wicker for easy cleaning
- Powder-coated metal frames
- Deep seating for added comfort
- Choose from 3 standard Sunbrella® fabrics
- Special order fabrics available