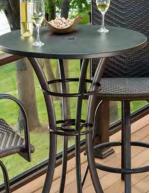

#### The Perfect Pub Table

#### **Empire Pub Table- Round**

- Powder-coated aluminum frame in Dora Brown Finish
- Round powder-coated metal top in Dora Brown Finish
- Adjustable feet for leveling height
- Comes with umbrella hole (with plug)