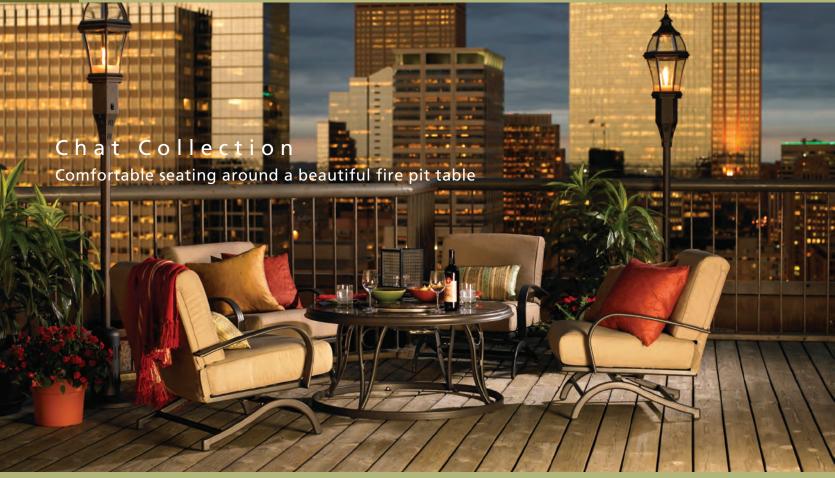

### Chat Collection

#### Simply beautiful, stylish, and elegant

- Modern powder-coated aluminum frame in Dora Brown and black finish
- Deep seating on a rocking frame
- Outdoor rated cushions- Papaya is solution-dyed acrylic fabric
- Choose from Papaya or Tan cushions