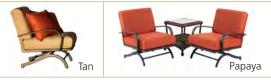

#### Simply beautiful, stylish, and elegant

- Modern powder-coated aluminum frame in Dora Brown and black finish
- Deep seating on a rocking frame
- Outdoor rated cushions- Papaya is solution-dyed acrylic fabric
- Choose from Papaya or Tan cushions