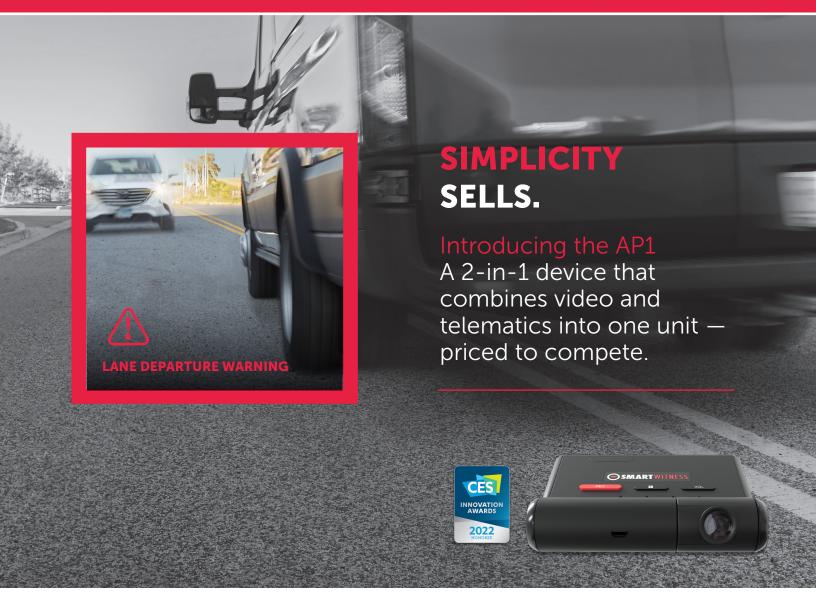

## ADAS TECHNOLOGY WITH DRIVER ALERTS

Lane Departure Warning

Forward Collision Warning

Headway Monitoring Warning (Tailgating)

## **KEY FEATURES AND BENEFITS**

- 2-in-1 device works with your existing telematics black box or as a replacement
- Reduces footprint of video telematics deployments
- Most critical Advanced Driver Assistance Systems (ADAS) feature set for safety improvement
- Plug-and-play design for lightning-fast, cost-effective installation
- Fail-safe (last-gasp) functionality to ensure video is uploaded to the cloud during a catastrophic event
- Assisted-GPS technology automatically uses cellular towers to triangulate the location in the absence of line of sight with a satellite