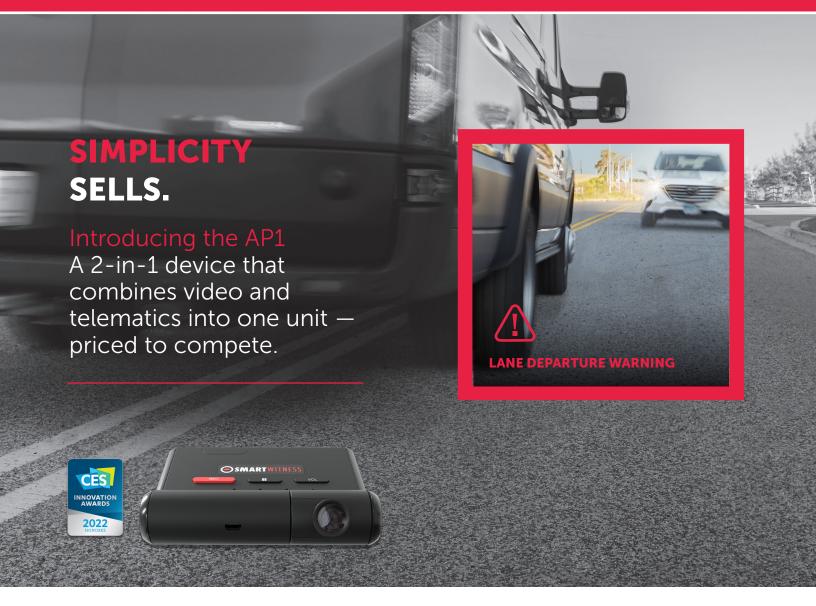

## ADAS TECHNOLOGY WITH DRIVER ALERTS

Lane Departure Warning

Forward Collision Warning

Headway Monitoring Warning (Tailgating)

## **KEY FEATURES AND BENEFITS**

- 2-in-1 device works with your existing telematics black box or as a replacement
- Reduces footprint of video telematics deployments
- Most critical Advanced Driver Assistance Systems (ADAS) feature set for safety improvement
- Plug-and-play design for lightning-fast, cost-effective installation
- Fail-safe (last-gasp) functionality to ensure video is uploaded to the cloud during a catastrophic event
- Assisted-GPS technology automatically uses cellular towers to triangulate the location in the absence of line of sight with a satellite

FOR MORE INFORMATION AND TO ORDER THE AP1, CONTACT YOUR ACCOUNT MANAGER.

ROAD-FACING 1080P CAMERA

128° WIDE-ANGLE VIEW BUILT-IN MIC (OPTIONAL)