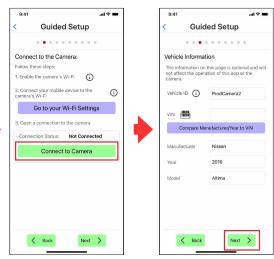

**13.** To connect the app to your AP1, select **Go to your Wi-Fi settings. Note:** These images are from iOS devices. AP1 Tool Android screens may appear slightly different.

**14.** On your Wi-Fi settings, select the connection beginning with "AP1." The password is the last 8 digits of the camera's IMEI number, found either on the camera or the box label.

15. Return to the Tool and tap Connect to Camera. You should see the message, "Download request was successful." Next, follow each page's prompts to enter and save calibration information. Pay close attention to vehicle measurement and "Horizon" and "Hood" line settings, as accurate values are crucial to proper device function.