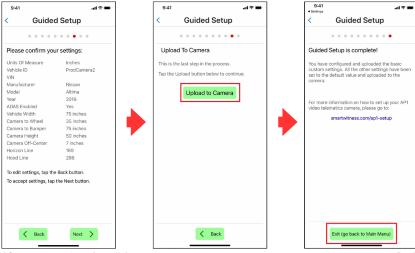

15. Return to the Tool and tap Connect to Camera. You should see the message, "Download request was successful." Next, follow each page's prompts to enter and save calibration information. Pay close attention to vehicle measurement and "Horizon" and "Hood" line settings, as accurate values are crucial to proper device function.

**16.** At the end of the Guided Setup, confirm your settings. To make additional changes, select **Back** and return to previous pages. Once satisfied with your AP1's upload settings, tap **Next** and then **Upload to Camera**. You have completed calibration. Your AP1 will reboot and incorporate your new settings.