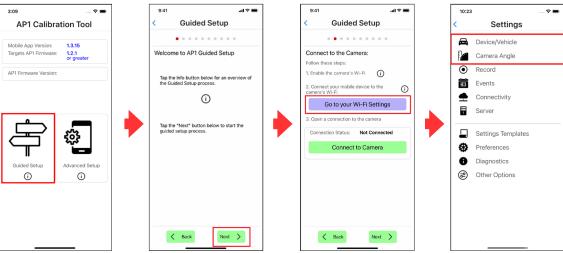

## **QUICK START INSTALLATION GUIDE**

FOR AP1 VIDEO TELEMATICS CAMERA

**12.** Open the **AP1 Calibration Tool**. Then, on the landing page, choose **Guided Setup**. Throughout this process, you will notice ① buttons – these pop-ups offer contextual details.