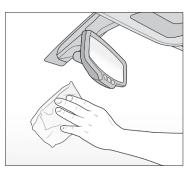

**4.** Use wipe to clean the window. Allow time to dry. To determine compliant device placement, check local regulations.

**5.** Remove backing, then press evenly to ensure unit is flush against the glass. Hold to window for 30 seconds.