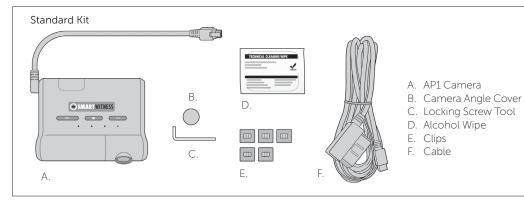

## **QUICK START INSTALLATION GUIDE**

FOR AP1 VIDEO TELEMATICS CAMERA

1. Review the package contents.

**2.** Scan the QR code inside the box for a detailed installation video, spec sheet and user guide.

**3.** Watch the *installation video*. Refer to proper camera installation quidelines *here*.