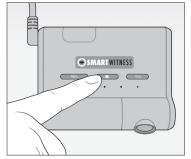

**10.** Hold center button on AP1 camera unit for 5 seconds. Release button, and wait 3 seconds for blinking orange light.

**11.** Scan the QR code above to find and download the app.

Proceed to next page for device calibration >