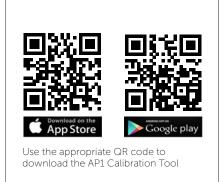

**10.** Hold center button on AP1 camera unit for 5 seconds. Release button, and wait 3 seconds for blinking orange light.

**11.** Scan the QR code above to find and download the app.

Proceed to next page for device calibration >