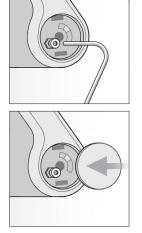

**6.** Connect AP1 unit wire to main cable harness.

7. Remove adhesive backing on clips, and adhere cable to windshield.

**8.** Tuck cable behind weather stripping, and push stripping in to secure it.

**9.** Plug main cable into your vehicle's OBDII port. Turn on vehicle. LED sequence will begin. Look for all 3 solid LEDs.