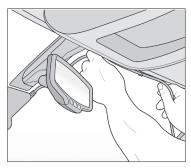

**17.** Tighten the camera angle lock screw, and attach the cover.

smw3270-8-EMEA\_0922