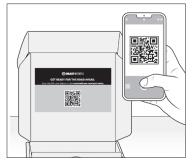

## **QUICK START INSTALLATION GUIDE**

FOR AP1 VIDEO TELEMATICS CAMERA

1. Review the package contents.

**2.** Scan the QR code inside the box for a detailed installation video, spec sheet and user guide.

**3.** Watch the *installation video*. Refer to proper camera installation quidelines *here*.