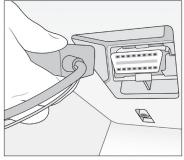

**6.** Connect AP1 unit wire to main cable harness.

7. Remove adhesive backing on clips, and adhere cable to windshield.

**8.** Tuck cable behind weather stripping, and push stripping in to secure it.

**9.** Plug main cable into your vehicle's OBDII port. Turn on vehicle. LED sequence will begin. Look for all 3 solid LEDs.