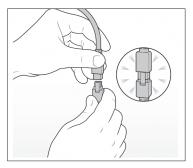

**6.** Connect AP1 unit wire to main cable harness.

7. Remove adhesive backing on clips, and adhere cable to windshield.

**8.** Tuck cable behind weather stripping, and push stripping in to secure it.

**9.** Plug main cable into your vehicle's OBDII port. Turn on vehicle. LED sequence will begin. Look for all 3 solid LEDs.