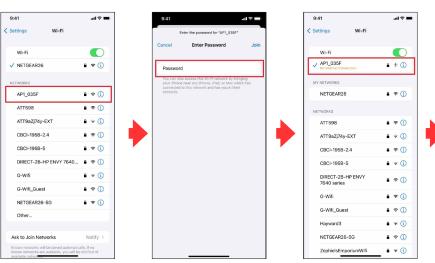

**13.** To connect the app to your AP1, select **Go to your Wi-Fi settings. Note:** These images are from iOS devices. AP1 Tool Android screens may appear slightly different.

**14.** On your Wi-Fi settings, select the connection beginning with "AP1." The password is the last 8 digits of the camera's IMEI number, found either on the camera or the box label.