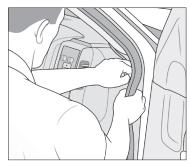

**6.** Connect AP1 unit wire to main cable harness.

7. Remove adhesive backing on clips, and adhere cable to windshield.

**8.** Tuck cable behind weather stripping, and push stripping in to secure it.

**9.** Plug main cable into your vehicle's OBDII port. Turn on vehicle. LED sequence will begin. Look for all 3 solid LEDs.