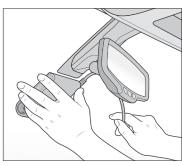

**4.** Use wipe to clean the window. Allow time to dry. To determine compliant device placement, check local regulations.

**5.** Remove backing, then press evenly to ensure unit is flush against the glass. Hold to window for 30 seconds.