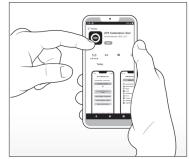

## **QUICK START INSTALLATION GUIDE**

FOR AP1 VIDEO TELEMATICS CAMERA

**12.** Open the **AP1 Calibration Tool**. Then, on the landing page, choose **Guided Setup**. Throughout this process, you will notice ① buttons – these pop-ups offer contextual details.

**13.** To connect the app to your AP1, select **Go to your Wi-Fi settings. Note:** These images are from iOS devices. AP1 Tool Android screens may appear slightly different.

**14.** On your Wi-Fi settings, select the connection beginning with "AP1." The password is the last 8 digits of the camera's IMEI number, found either on the camera or the box label.

15. Return to the Tool and tap Connect to Camera. You should see the message, "Download request was successful." Next, follow each page's prompts to enter and save calibration information. Pay close attention to vehicle measurement and "Horizon" and "Hood" line settings, as accurate values are crucial to proper device function.