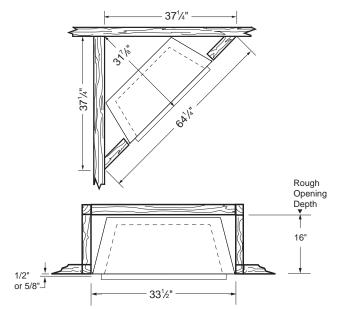

#### **ACTUAL DIMENSIONS**

Actual size:  $33"W \times 24"H \times 16\frac{1}{2}"D \times 22\frac{3}{4}"RW$  Viewing area:  $28\frac{3}{4}"W \times 15\frac{1}{2}"H$ , 445 in.<sup>2</sup>