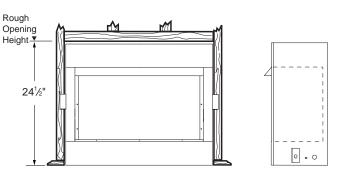

#### **ACTUAL DIMENSIONS**

Actual size:  $33"W \times 24"H \times 16\frac{1}{2}"D \times 22\frac{3}{4}"RW$  Viewing area:  $28\frac{3}{4}"W \times 15\frac{1}{2}"H$ , 445 in.<sup>2</sup>