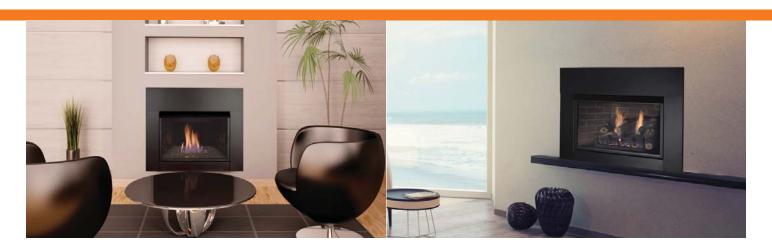

# PRODUCT SPECIFICATIONS

## VFI33 Solstice Vent Free Insert





#### MODEL NUMBERS

VFI33(L/C)(N/P)(V/I)

#### **ACTUAL DIMENSIONS**

Actual size:  $33"W \times 24"H \times 16\frac{1}{2}"D \times 22\frac{3}{4}"RW$  Viewing area:  $28\frac{3}{4}"W \times 15\frac{1}{2}"H$ , 445 in.<sup>2</sup>

#### STANDARD FEATURES

- Ventless design
- Zero clearance
- Mesh screen front
- Easy access control panel
- 135 CFM blower
- Millivolt or IPI control

#### FIELD INSTALLED ACCESSORIES

- Variety of fireglass media
- Cinnamon firebrick, Black Magic or Black porcelain panels
- Choice of two surrounds
- Remote Controls RCB, RCMT, TSMT, RCST, TSST

### TECHNICAL INFORMATION

- BTU/HR Input: 28,000 Max. / 27,000 Min. (Natural and LP)
- Ignition System: Millivolt or IPI Control
- Thermal Efficiency: Up to 99.9%
- Clearance to Combustibles: 0" on all sides
- Mantel Cl