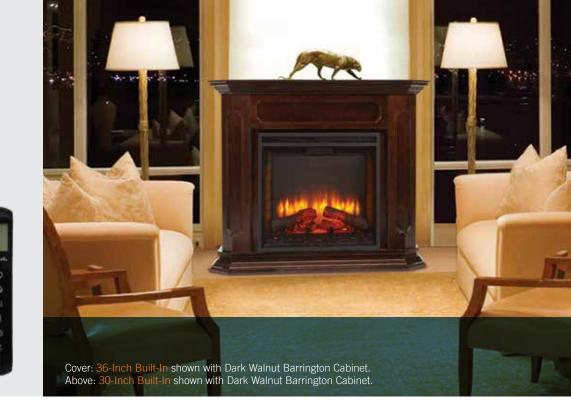

#### 30-Inch Built-In

- Efficient LED accent lighting and flame technology
- Multi-function remote standard

Fireplace

Side View

Fireplace Front View A

в

**Framing Dimensions** 

Barrington Cabinets Barrington Cabinets come in two sizes with adjustable openings up to 42" wide and 37" tall. Available unfinished or finished in Dark Walnut, Barrington cabinets complete the look of your electric fireplace.