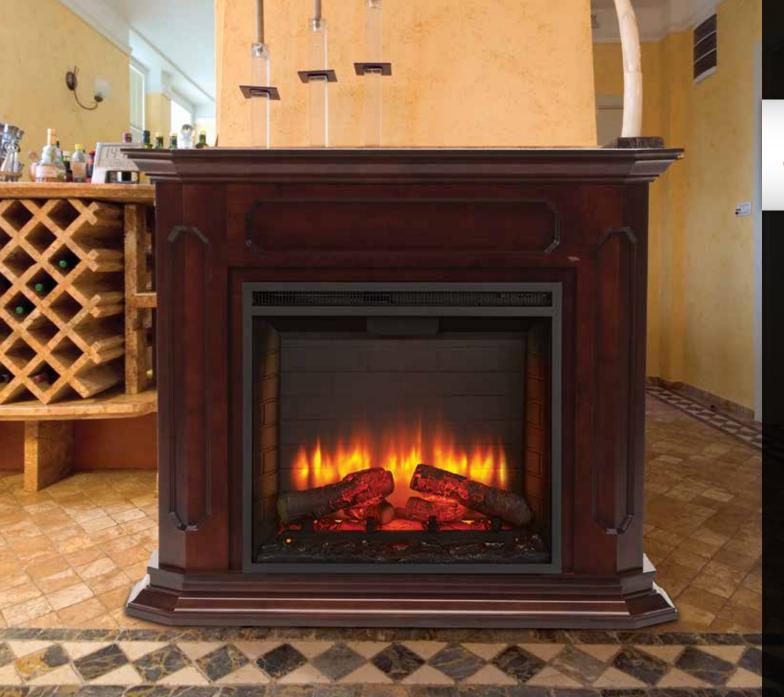

### 36-Inch Built-In

- Efficient LED accent lighting and flame technology
- Multi-function remote standard

Fireplace

Side View

Fireplace Front View A

в

**Framing Dimensions** 

Barrington Cabinets Barrington Cabinets come in two sizes with adjustable openings up to 42" wide and 37" tall. Available unfinished or finished in Dark Walnut, Barrington cabinets complete the look of your electric fireplace.