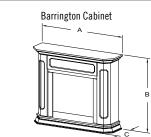

## Model BTU Unit Dimensions output (A x B x C)

**Specifications** 

|                              | output | (A X D X C)                   |                         |
|------------------------------|--------|-------------------------------|-------------------------|
| 30" Built-In<br>SF-BI30-E    | 4,800  | 31-1/8" x 26-3/4" x 11-13/16" | 32" x 26-3/4" x 11"     |
| 36" Built-In<br>SF-BI36-E    | 4,800  | 37" x 31-1/4" x 11-13/16"     | 37-3/8" x 35-1/2" x 11" |
| Barrington Cabinet<br>BWC300 | _      | 52-1/2" x 44" x 15"           | —                       |
| Barrington Cabinet<br>BWC300 | _      | 69-9/16" x 50-3/4" x 18"      | —                       |
| Barrington Cabinet<br>BWC300 | _      | 67-1/2" x 54-1/4" x 22"       | —                       |

Fireplace

Side View

Fireplace Front View A

в

**Framing Dimensions** 

Barrington Cabinets Barrington Cabinets come in two sizes with adjustable openings up to 42" wide and 37" tall. Available unfinished or finished in Dark Walnut, Barrington cabinets complete the look of your electric fireplace.