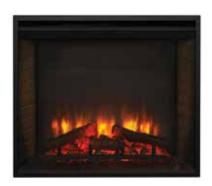

# **Built-In Fireplaces**

---- Traditional has never been this easy. A detailed masonry-style interior, textured log set and 4 flame height adjustments enhance the appeal of these two classic models. Enjoy the ambiance—with or without the heat. Experience "Fire Made Simple."

#### **Features**

- 100% efficient- costs just pennies an hour to operate. Use with or without heat
- SimpliFire 30 and 36-inch built-in models allow zero-clearance installation
- Efficient LED flame technology means the bulbs never need to be changed
- Intuitive, multi-function remote included with all SimpliFire fireplaces allows flame and heat control
- 4,800 BTU heat output is perfect for zone heating your space